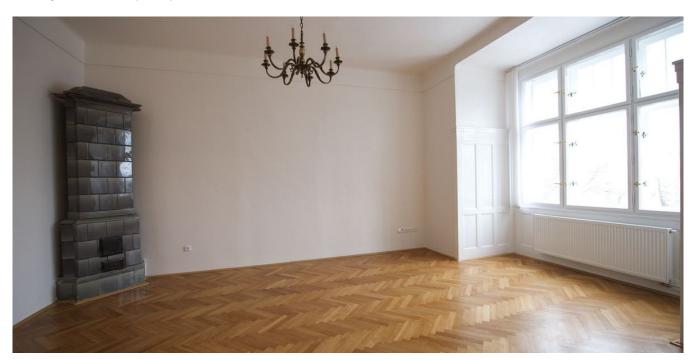

With preserved original details, the flat has a spacious central entry hall accessing all the rooms, fully fitted new eat-in kitchen with balcony facing the park, living room with a Dutch stove and bay window, bedrooms facing the courtyard garden, one with a walk-in closet, bathroom with bath tub, separate toilet, pantry, and a large walk-in closet/storage room.

UPC cable points for TV and the Internet in all rooms, telephone line, independent gas heating, parquet floors, renovated interior doors, security bar on entry door, washer, dishwasher, microwave. Shared courtyard garden with a pergola available. Monthly common building charges CZK 500/person/month. Utilities will be transferred to the tenant's name. Available from February 2016.