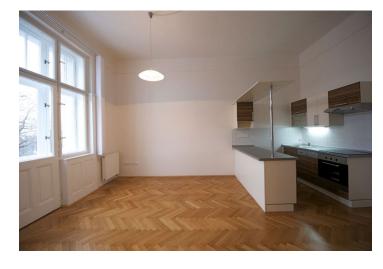

With preserved original details, the flat has a spacious central entry hall accessing all the rooms, fully fitted new eat-in kitchen with balcony facing the park, living room with a Dutch stove and bay window, bedrooms facing the courtyard garden, one with a walk-in closet, bathroom with bath tub, separate toilet, pantry, and a large walk-in closet/storage room.