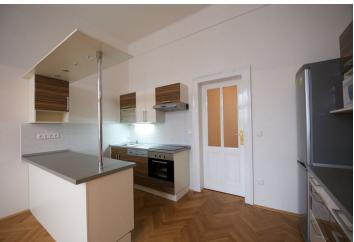

With preserved original details, the flat has a spacious central entry hall accessing all the rooms, fully fitted new eat-in kitchen with balcony facing the park, living room with a Dutch stove and bay window, bedrooms facing the courtyard garden, one with a walk-in closet, bathroom with bath tub, separate toilet, pantry, and a large walk-in closet/storage room.