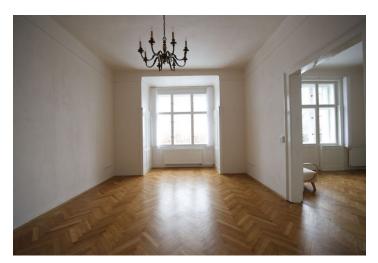

With preserved original details, the flat has a spacious central entry hall accessing all the rooms, fully fitted new eat-in kitchen with balcony facing the park, living room with a Dutch stove and bay window, bedrooms facing the courtyard garden, one with a walk-in closet, bathroom with bath tub, separate toilet, pantry, and a large walk-in closet/storage room.