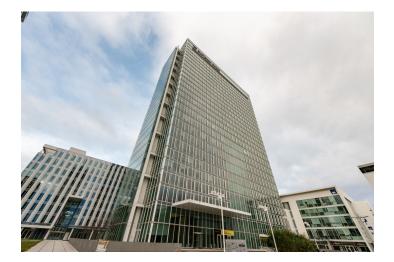

# € 15.50 - 23.00 / m<sup>2</sup> | CZK 388 - 575 / m<sup>2</sup>

Administrative building, the flagship of the entire CITY project, offers offices to rent in Prague 4. The building with its 109 metres is one of the tallest buildings in the Czech Republic, and is one of the dominants of Prague's skyline. The author of the project is the important American architect Richard Meier. The building has also received BREEAM certification at the Very Good level.

### Location:

The building is situated in a developed administrative area in Prague 4, close to the Pankrác metro station (line C). Bus and tram stops are located within walking distance. Direct access to the city ring and other major highways.