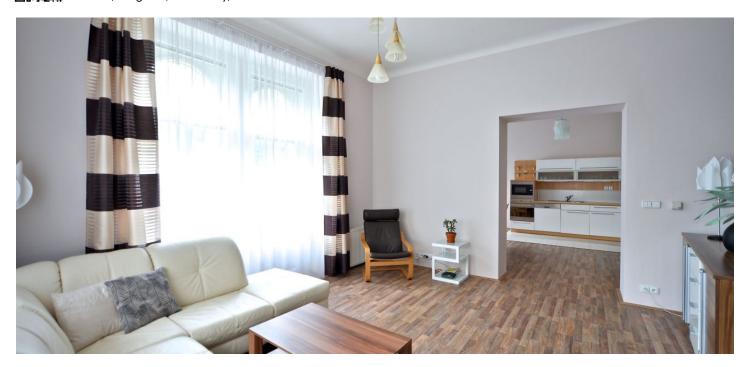

\* Area of the unit according to the Civil Code. The area consists of the sum total area of the entire unit bounded by perimeter walls.

Fully renovated fully furnished 3-bedroom 2-bathroom flat with a balcony and preserved original details, on the first floor of a reconstructed traditional building with a lift. Located in the popular Vinohrady residential neighborhood, just steps from the Riegrovy sady park, and within walking distance of Jiřího z Poděbrad metro station and Wenceslas Square.

The interior includes a spacious fully fitted eat-in kitchen, a bright corner living room with balcony access, three separate bedrooms (two of them are also interconnected), shower bathroom with toilet, a large bathroom with massage bath tub, bidet and toilet, entry hall with large built-in wardrobes, walk-in closet, and utility room.

Parquet and tile floors, security entry door, high ceilings, floor heating in the bathrooms, blinds, gas boiler, washer, dryer, dishwasher, wine cooler, TV, satellite connection, UPC cable, audio entry phone. Common building charges and utilities approx. CZK 6000/month (for two persons). Short term possible at a higher rent. Available from April, 2015.