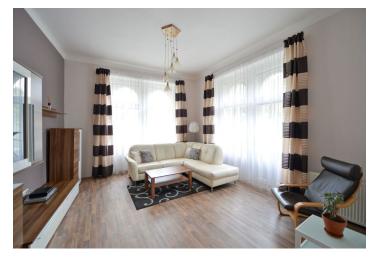

The interior includes a spacious fully fitted eat-in kitchen, a bright corner living room with balcony access, three separate bedrooms (two of them are also interconnected), shower bathroom with toilet, a large bathroom with massage bath tub, bidet and toilet, entry hall with large built-in wardrobes, walk-in closet, and utility room.