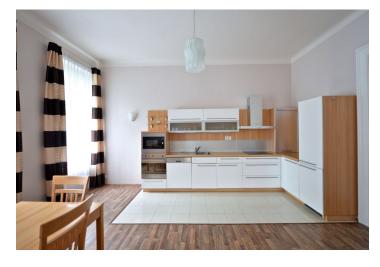

The interior includes a spacious fully fitted eat-in kitchen, a bright corner living room with balcony access, three separate bedrooms (two of them are also interconnected), shower bathroom with toilet, a large bathroom with massage bath tub, bidet and toilet, entry hall with large built-in wardrobes, walk-in closet, and utility room.