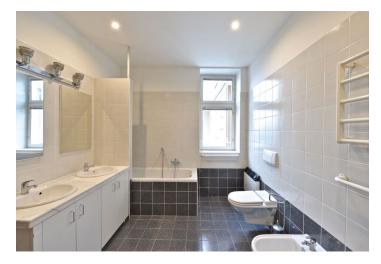

The master bedroom has a full en-suite bathroom and balcony access, the second bedroom is connected to the living room by a sliding door. There is a comfortable living room with a fully fitted open kitchen with breakfast bar, shower bathroom with toilet, entry hall and lots of built-in wardrobes.