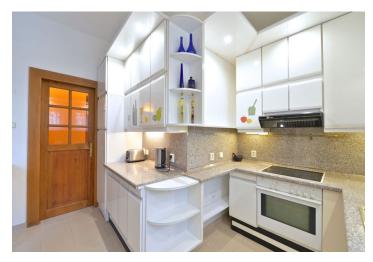

The master bedroom has a full en-suite bathroom and balcony access, the second bedroom is connected to the living room by a sliding door. There is a comfortable living room with a fully fitted open kitchen with breakfast bar, shower bathroom with toilet, entry hall and lots of built-in wardrobes.