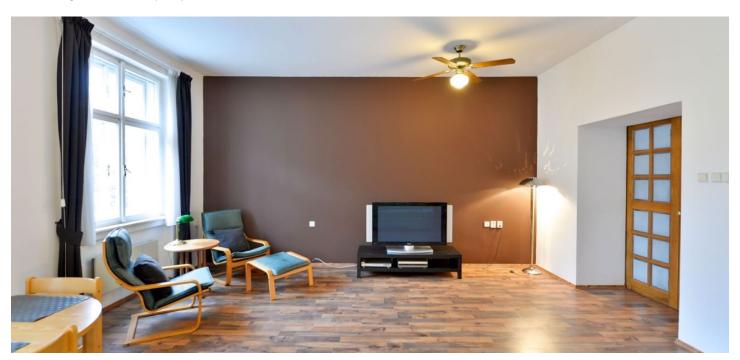

The master bedroom has a full en-suite bathroom and balcony access, the second bedroom is connected to the living room by a sliding door. There is a comfortable living room with a fully fitted open kitchen with breakfast bar, shower bathroom with toilet, entry hall and lots of built-in wardrobes.

Laminated floors, tiles, carpet, high ceilings, large windows, security door, awning, washer, dryer, dishwasher, video entry phone, satellite TV, telephone line, alarm. Can be rented unfurnished. Garage included. The building is monitored by security cameras. Common building charges and deposit for utilities CZK 5000/month.