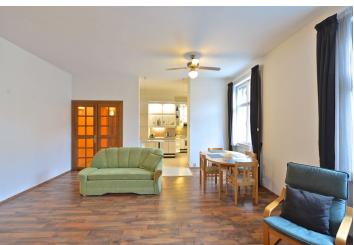

The master bedroom has a full en-suite bathroom and balcony access, the second bedroom is connected to the living room by a sliding door. There is a comfortable living room with a fully fitted open kitchen with breakfast bar, shower bathroom with toilet, entry hall and lots of built-in wardrobes.

Laminated floors, tiles, carpet, high ceilings, large windows, security door, awning, washer, dryer, dishwasher, video entry phone, satellite TV, telephone line, alarm. Can be rented unfurnished. Garage included. The building is monitored by security cameras. Common building charges and deposit for utilities CZK 5000/month.