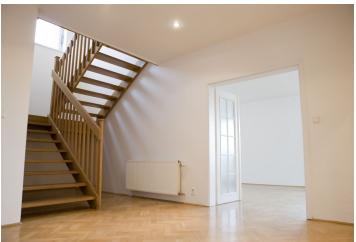

The villa could be used as two separate units. The upper unit has, on two floors, 4 attic bedrooms, bathroom with toilet, and boiler room; living room with a covered terrace and awning, kitchen, shower bathroom, separate toilet, and entrance hall with the staircase leading downstairs. The lower apartment consists of large living/dining room with terrace, kitchen, shower bathroom, toilet, and storage room/clothes closet; on the garden level are two bedrooms with French windows, full bathroom, 3 tiled utility/storage rooms, and a boiler room. If used as a single family unit, one kitchen can be converted into a laundry room.

Parquet floors, wooden stairs, security blinds in the downstairs rooms, gas heating, alarm, telephone and satellite points. Bus stop steps from the house, convenient to the Anděl commercial and entertainment center. Monthly deposit for utilities CZK 9,000.