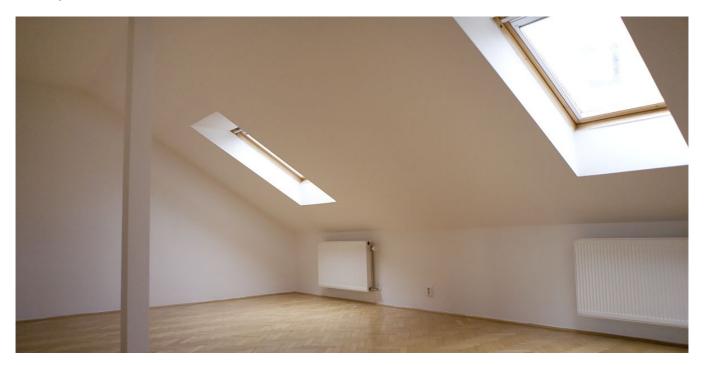

The villa could be used as two separate units. The upper unit has, on two floors, 4 attic bedrooms, bathroom with toilet, and boiler room; living room with a covered terrace and awning, kitchen, shower bathroom, separate toilet, and entrance hall with the staircase leading downstairs. The lower apartment consists of large living/dining room with terrace, kitchen, shower bathroom, toilet, and storage room/clothes closet; on the garden level are two bedrooms with French windows, full bathroom, 3 tiled utility/storage rooms, and a boiler room. If used as a single family unit, one kitchen can be converted into a laundry room.