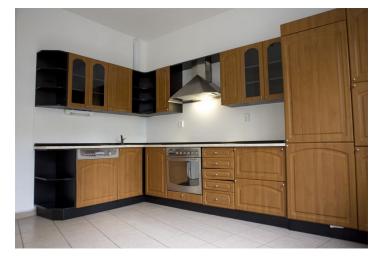

The villa could be used as two separate units. The upper unit has, on two floors, 4 attic bedrooms, bathroom with toilet, and boiler room; living room with a covered terrace and awning, kitchen, shower bathroom, separate toilet, and entrance hall with the staircase leading downstairs. The lower apartment consists of large living/dining room with terrace, kitchen, shower bathroom, toilet, and storage room/clothes closet; on the garden level are two bedrooms with French windows, full bathroom, 3 tiled utility/storage rooms, and a boiler room. If used as a single family unit, one kitchen can be converted into a laundry room.