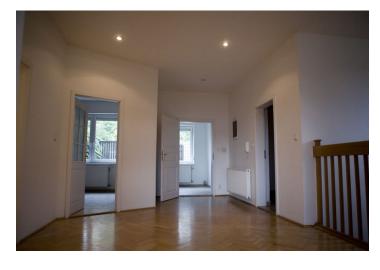

The villa could be used as two separate units. The upper unit has, on two floors, 4 attic bedrooms, bathroom with toilet, and boiler room; living room with a covered terrace and awning, kitchen, shower bathroom, separate toilet, and entrance hall with the staircase leading downstairs. The lower apartment consists of large living/dining room with terrace, kitchen, shower bathroom, toilet, and storage room/clothes closet; on the garden level are two bedrooms with French windows, full bathroom, 3 tiled utility/storage rooms, and a boiler room. If used as a single family unit, one kitchen can be converted into a laundry room.