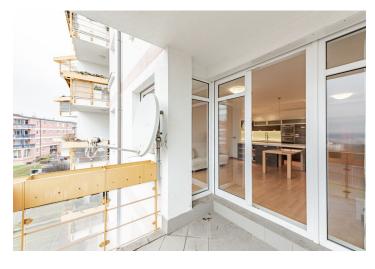

\* Size of the unit according to the Housing Act.
The area consists of the sum total of the internal area of every room.

This airy apartment with a south-facing balcony offering impressive views of Prague is located on the 2nd floor of a residential project, which is set in a quiet location right next to the Okrouhlík Forest Park. The purchase price includes a garage parking space.

The practical layout offers a living room with a kitchen, a dining room, and access to a **sunny balcony**, as well as 2 north-facing bedrooms, a bathroom, a separate toilet, a closet, and an entrance hall.