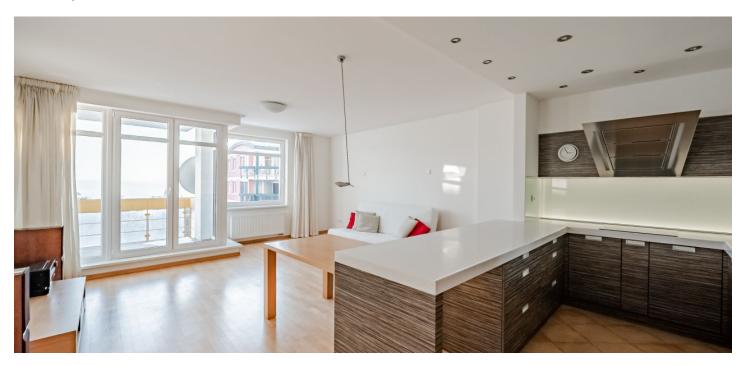

\* Size of the unit according to the Housing Act.
The area consists of the sum total of the internal area of every room.

This airy apartment with a south-facing balcony offering impressive views of Prague is located on the 2nd floor of a residential project, which is set in a quiet location right next to the Okrouhlík Forest Park. The purchase price includes a garage parking space.

The practical layout offers a living room with a kitchen, a dining room, and access to a **sunny balcony**, as well as 2 north-facing bedrooms, a bathroom, a separate toilet, a closet, and an entrance hall.

The residence was completed in 2006; the building has an **elevator**. Facilities include windows with electrically controlled blinds, **underfloor heating** in the bathroom, LED lighting, a JOST interior brand kitchen with built-in appliances (glass ceramic hob made of **durable Ceran material**, hood, electric and microwave oven, dishwasher, refrigerator with freezer). Heating is by a gas boiler. The apartment includes **1 garage space and a cellar**.