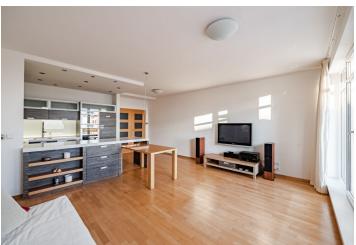

The practical layout offers a living room with a kitchen, a dining room, and access to a **sunny balcony**, as well as 2 north-facing bedrooms, a bathroom, a separate toilet, a closet, and an entrance hall.

The residence was completed in 2006; the building has an **elevator**. Facilities include windows with electrically controlled blinds, **underfloor heating** in the bathroom, LED lighting, a JOST interior brand kitchen with built-in appliances (glass ceramic hob made of **durable Ceran material**, hood, electric and microwave oven, dishwasher, refrigerator with freezer). Heating is by a gas boiler. The apartment includes **1 garage space and a cellar**.