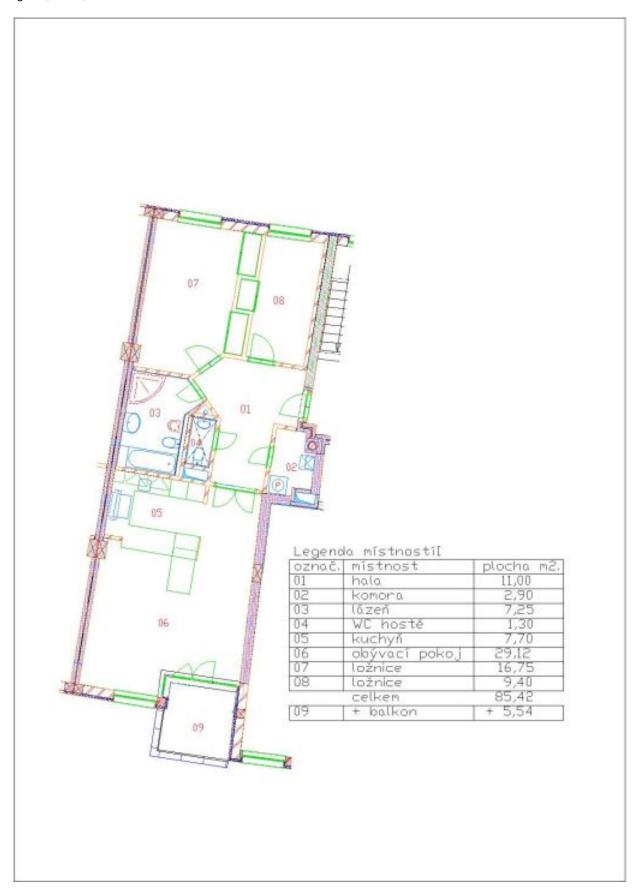

Floor area 85.42 m², balcony 5.54 m².

In addition to regular property viewings, we also offer real-time video viewings via WhatsApp, FaceTime, Messenger, Skype, and other apps.