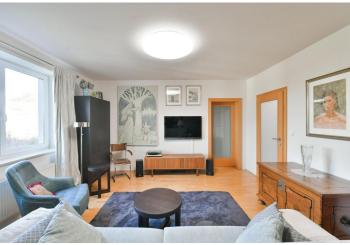

\* Area of the unit according to the Civil Code. The area consists of the sum total area of the entire unit bounded by perimeter walls.

This furnished 2-bedroom apartment with 2 balconies and green views is on the third floor of a modern residential building with a 24/7 reception, camera system, and underground parking in Vysočany, Prague 9. Located in close vicinity of the English College in Prague, near Podviní Park, in an area with full amenities and quick connections to the city center just moments from the Vysočanská metro station and tram stop, within walking distance of the Fenix shopping mall.

The west-facing apartment includes a living room with a fully fitted open plan kitchen and balcony, a bedroom with a fitted walk-in closet, a bedroom with a large built-in wardrobe, a shared balcony, a bathroom (bathtub, walkin shower, toilet), a fitted walk-in closet, a separate toilet, and an entrance hall.

Hardwood floors, tiles, central heating, washer, dryer, dishwasher, induction cooktop, chip entry to the building, elevator. A lockable garage unit is included. Available from January 16th, 2023.