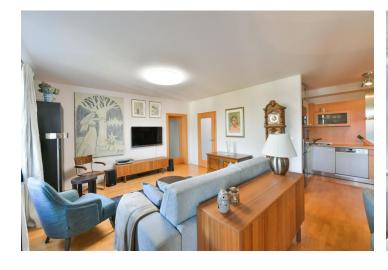

\* Area of the unit according to the Civil Code. The area consists of the sum total area of the entire unit bounded by perimeter walls.

This furnished 2-bedroom apartment with 2 balconies and green views is on the third floor of a modern residential building with a 24/7 reception, camera system, and underground parking in Vysočany, Prague 9. Located in close vicinity of the English College in Prague, near Podviní Park, in an area with full amenities and quick connections to the city center just moments from the Vysočanská metro station and tram stop, within walking distance of the Fenix shopping mall.

The west-facing apartment includes a living room with a fully fitted open plan kitchen and balcony, a bedroom with a fitted walk-in closet, a bedroom with a large built-in wardrobe, a shared balcony, a bathroom (bathtub, walkin shower, toilet), a fitted walk-in closet, a separate toilet, and an entrance hall.