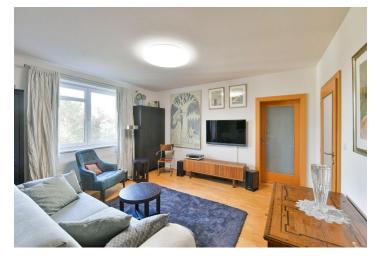

\* Area of the unit according to the Civil Code. The area consists of the sum total area of the entire unit bounded by perimeter walls.

This furnished 2-bedroom apartment with 2 balconies and green views is on the third floor of a modern residential building with a 24/7 reception, camera system, and underground parking in Vysočany, Prague 9. Located in close vicinity of the English College in Prague, near Podviní Park, in an area with full amenities and quick connections to the city center just moments from the Vysočanská metro station and tram stop, within walking distance of the Fenix shopping mall.

The west-facing apartment includes a living room with a fully fitted open plan kitchen and balcony, a bedroom with a fitted walk-in closet, a bedroom with a large built-in wardrobe, a shared balcony, a bathroom (bathtub, walkin shower, toilet), a fitted walk-in closet, a separate toilet, and an entrance hall.