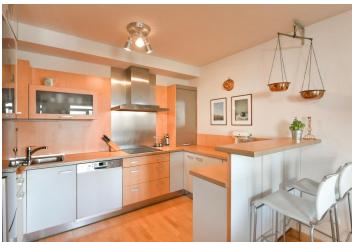

The west-facing apartment includes a living room with a fully fitted open plan kitchen and balcony, a bedroom with a fitted walk-in closet, a bedroom with a large built-in wardrobe, a shared balcony, a bathroom (bathtub, walkin shower, toilet), a fitted walk-in closet, a separate toilet, and an entrance hall.

Hardwood floors, tiles, central heating, washer, dryer, dishwasher, induction cooktop, chip entry to the building, elevator. A lockable garage unit is included. Available from January 16th, 2023.