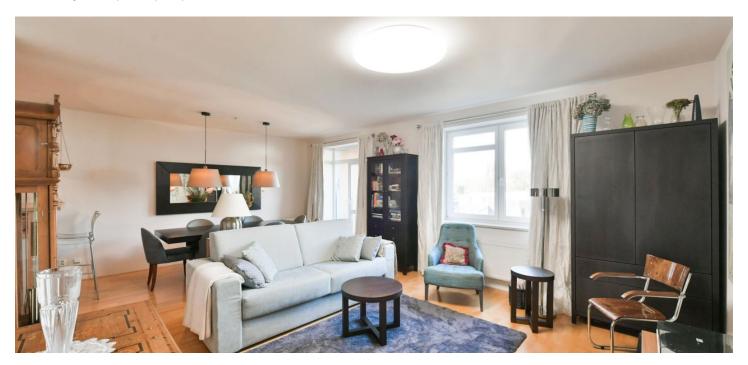

\* Area of the unit according to the Civil Code. The area consists of the sum total area of the entire unit bounded by perimeter walls.

This furnished 2-bedroom apartment with 2 balconies and green views is on the third floor of a modern residential building with a 24/7 reception, camera system, and underground parking in Vysočany, Prague 9. Located in close vicinity of the English College in Prague, near Podviní Park, in an area with full amenities and quick connections to the city center just moments from the Vysočanská metro station and tram stop, within walking distance of the Fenix shopping mall.

The west-facing apartment includes a living room with a fully fitted open plan kitchen and balcony, a bedroom with a fitted walk-in closet, a bedroom with a large built-in wardrobe, a shared balcony, a bathroom (bathtub, walkin shower, toilet), a fitted walk-in closet, a separate toilet, and an entrance hall.