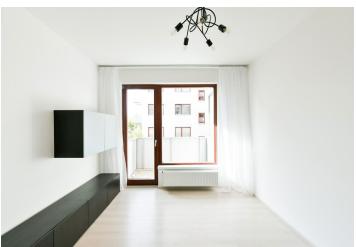

Rented

The interior features a living room with a fully fitted open plan kitchen and balcony facing the courtyard, a bedroom facing the courtyard, a bathroom with a bathtub and toilet, and an entrance hall with a large built-in wardrobe.