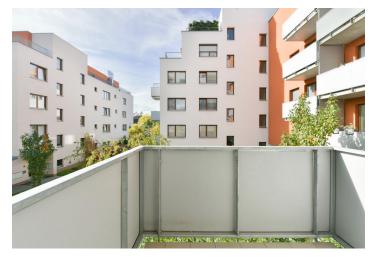

## **Apartment One-bedroom (2+kk)**

52 m², Prague 4, Braník, Na Výspě

| Total area       | 56 m²                                                                                                                       |
|------------------|-----------------------------------------------------------------------------------------------------------------------------|
| Floor area*      | 52 m²                                                                                                                       |
| Balcony          | 4 m²                                                                                                                        |
| Parking          | Garage parking.                                                                                                             |
| Garage           | Yes                                                                                                                         |
| Cellar           | Yes                                                                                                                         |
| Service price    | Monthly deposit for services,<br>water, heating, and garage<br>maintenance: CZK 4,600.<br>Electricity is billed separately. |
| PENB             | В                                                                                                                           |
| Reference number | 44168                                                                                                                       |
| Available from   | Immediately                                                                                                                 |

Rented

The interior features a living room with a fully fitted open plan kitchen and balcony facing the courtyard, a bedroom facing the courtyard, a bathroom with a bathtub and toilet, and an entrance hall with a large built-in wardrobe.