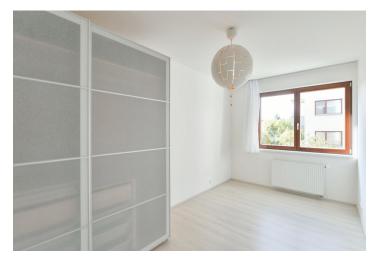

Rented

The interior features a living room with a fully fitted open plan kitchen and balcony facing the courtyard, a bedroom facing the courtyard, a bathroom with a bathtub and toilet, and an entrance hall with a large built-in wardrobe.