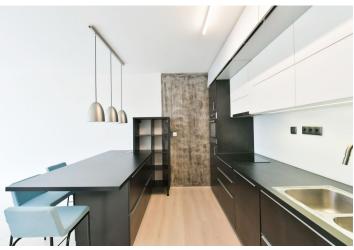

Rented

The interior features a living room with a fully fitted open plan kitchen and balcony facing the courtyard, a bedroom facing the courtyard, a bathroom with a bathtub and toilet, and an entrance hall with a large built-in wardrobe.

playgrounds, a football club, tennis courts, a bike path, and a

winter stadium.

Laminate floors, tiles, security entry door, washing machine, dishwasher, induction cooktop, video entry phone, cellar. A garage parking space is included.