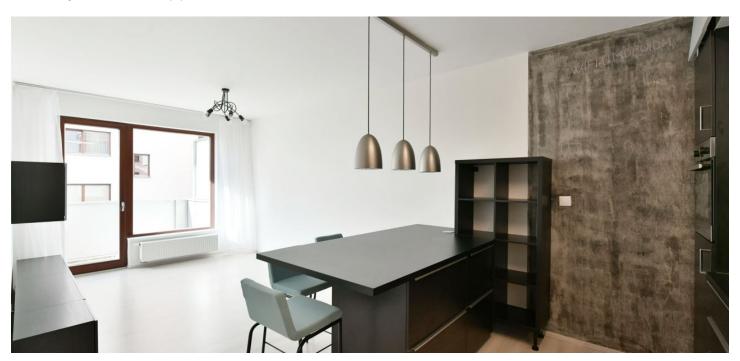

Rented

The interior features a living room with a fully fitted open plan kitchen and balcony facing the courtyard, a bedroom facing the courtyard, a bathroom with a bathtub and toilet, and an entrance hall with a large built-in wardrobe.

playgrounds, a football club, tennis courts, a bike path, and a

winter stadium.

Laminate floors, tiles, security entry door, washing machine, dishwasher, induction cooktop, video entry phone, cellar. A garage parking space is included.