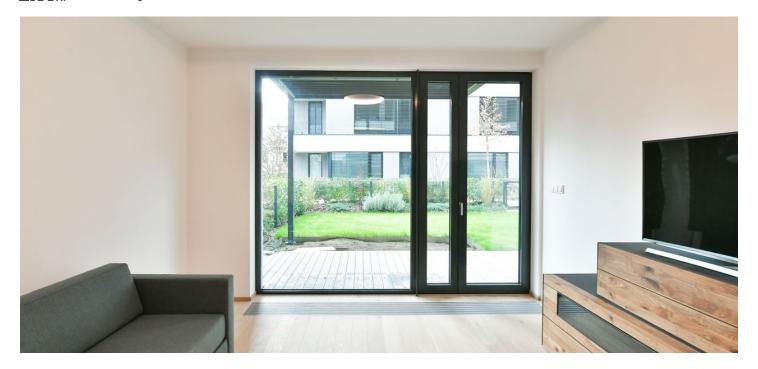

The interior features a living room with a fully fitted open plan kitchen and access to the **garden**, a bedroom, a bathroom with a walk-in shower, toilet, and bidet shower, a storage room, and an entrance hall.

**Hardwood floors**, large-format tiles, security entry door, automatic exterior blinds, washer/dryer, dishwasher, induction cooktop, alarm, robotic lawn mower, **cellar**, pram and bike storage, security cameras. A **garage parking** space is included.