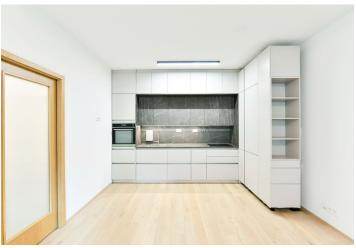

The interior features a living room with a fully fitted open plan kitchen and access to the **garden**, a bedroom, a bathroom with a walk-in shower, toilet, and bidet shower, a storage room, and an entrance hall.

**Hardwood floors**, large-format tiles, security entry door, automatic exterior blinds, washer/dryer, dishwasher, induction cooktop, alarm, robotic lawn mower, **cellar**, pram and bike storage, security cameras. A **garage parking** space is included.