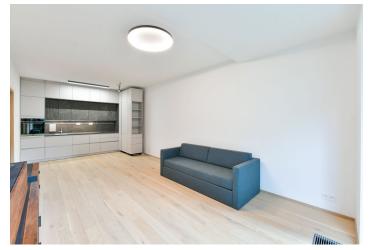

The interior features a living room with a fully fitted open plan kitchen and access to the **garden**, a bedroom, a bathroom with a walk-in shower, toilet, and bidet shower, a storage room, and an entrance hall.

**Hardwood floors**, large-format tiles, security entry door, automatic exterior blinds, washer/dryer, dishwasher, induction cooktop, alarm, robotic lawn mower, **cellar**, pram and bike storage, security cameras. A **garage parking** space is included.