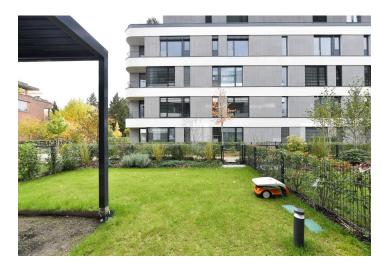

\* Area of the unit according to the Civil Code. The area consists of the sum total area of the entire unit bounded by perimeter walls.

This semi-furnished apartment with a front garden and garage parking is situated on the ground floor of Maison Ořechovka - a high-quality contemporary residential complex with a 24/7 reception designed by the QARTA Architektura studio. Set in a premium location in the Ořechovka residential neighborhood in Prague 6, on the border of Střešovice and Dejvice, with plenty of greenery and within easy reach of amenities, international schools (The Riverside School Junior High, Park Lane, and the ISP International School of Prague), and the airport. The project was the winner in the category Real Estate Project of 2020 at The Best Project in the Czech Republic awards.

**Hardwood floors**, large-format tiles, security entry door, automatic exterior blinds, washer/dryer, dishwasher, induction cooktop, alarm, robotic lawn mower, **cellar**, pram and bike storage, security cameras. A **garage parking** space is included.