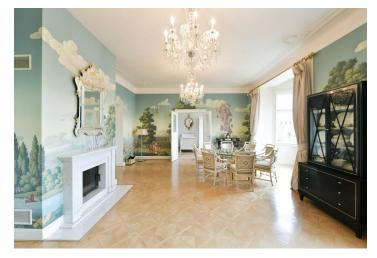

\* Size of the unit according to the Housing Act.

The area consists of the sum total of the internal area of every room.

This elegant apartment with high ceilings, preserved original handicraft elements, a bay window, and a south-facing balcony offering views of the treetops and the iconic building of the J. Plečnik church is located on the 2nd floor of a corner historic building with a modern elevator. The brick apartment house is situated in a quiet part of Jiřího z Poděbrad Square.

The almost 200-meter area of the apartment is divided into a spacious living room with a dining area, a separate kitchen, 3 bedrooms, 3 bathrooms, a closet, and a generously designed entrance hall. One bedroom leads to a sunny balcony.

The apartment has been renovated. Facilities include **castle parquet floors**, **a fireplace** in the living room, **designer wallpaper**, and **rosettes** on the ceilings. The rooms are connected by double doors with **ornamental glass panels**. One of the bathrooms is **adapted for wheelchair users**; heating is provided by a gas boiler. Parking is possible in front of the building in the zone for residents.