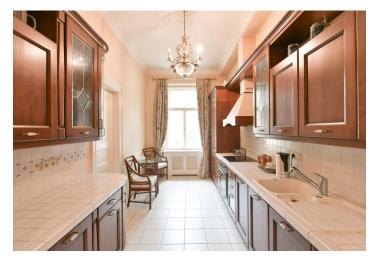

The almost 200-meter area of the apartment is divided into a spacious living room with a dining area, a separate kitchen, 3 bedrooms, 3 bathrooms, a closet, and a generously designed entrance hall. One bedroom leads to a sunny balcony.

The apartment has been renovated. Facilities include **castle parquet floors**, **a fireplace** in the living room, **designer wallpaper**, and **rosettes** on the ceilings. The rooms are connected by double doors with **ornamental glass panels**. One of the bathrooms is **adapted for wheelchair users**; heating is provided by a gas boiler. Parking is possible in front of the building in the zone for residents.