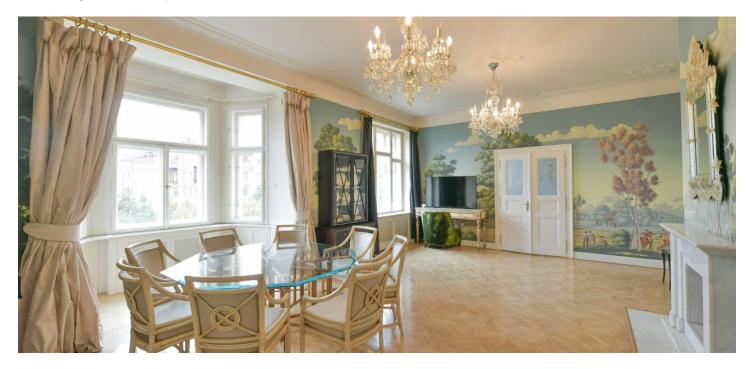

\* Size of the unit according to the Housing Act.

The area consists of the sum total of the internal area of every room.

This elegant apartment with high ceilings, preserved original handicraft elements, a bay window, and a south-facing balcony offering views of the treetops and the iconic building of the J. Plečnik church is located on the 2nd floor of a corner historic building with a modern elevator. The brick apartment house is situated in a quiet part of Jiřího z Poděbrad Square.

The almost 200-meter area of the apartment is divided into a spacious living room with a dining area, a separate kitchen, 3 bedrooms, 3 bathrooms, a closet, and a generously designed entrance hall. One bedroom leads to a sunny balcony.

The apartment has been renovated. Facilities include **castle parquet floors**, **a fireplace** in the living room, **designer wallpaper**, and **rosettes** on the ceilings. The rooms are connected by double doors with **ornamental glass panels**. One of the bathrooms is **adapted for wheelchair users**; heating is provided by a gas boiler. Parking is possible in front of the building in the zone for residents.