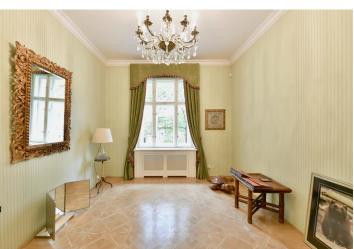

\* Size of the unit according to the Housing Act.

The area consists of the sum total of the internal area of every room.

This elegant apartment with high ceilings, preserved original handicraft elements, a bay window, and a south-facing balcony offering views of the treetops and the iconic building of the J. Plečnik church is located on the 2nd floor of a corner historic building with a modern elevator. The brick apartment house is situated in a quiet part of Jiřího z Poděbrad Square.

The almost 200-meter area of the apartment is divided into a spacious living room with a dining area, a separate kitchen, 3 bedrooms, 3 bathrooms, a closet, and a generously designed entrance hall. One bedroom leads to a sunny balcony.

The apartment has been renovated. Facilities include **castle parquet floors**, **a fireplace** in the living room, **designer wallpaper**, and **rosettes** on the ceilings. The rooms are connected by double doors with **ornamental glass panels**. One of the bathrooms is **adapted for wheelchair users**; heating is provided by a gas boiler. Parking is possible in front of the building in the zone for residents.