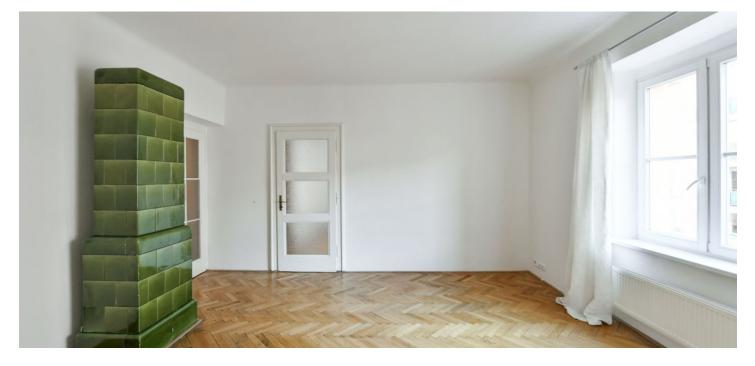

The layout consists of a living room, a separate kitchen with a dining area, a pantry, and a loggia, 1 bedroom, a bathroom (with a shower), a toilet, a hall, a cloakroom/utility room, and a foyer. The rooms face southwest towards a quiet street and the kitchen with a loggia towards a **green courtyard**.

There are **parquet floors** throughout the apartment and a decorative **tiled stove** in the living room. The kitchen is fully equipped (including a **dishwasher**), and the apartment also has built-in wardrobes. Heating is provided by a gas boiler. The apartment comes with a cellar storage unit. The building is nicely maintained and has a **modern elevator** and **chip entry**.