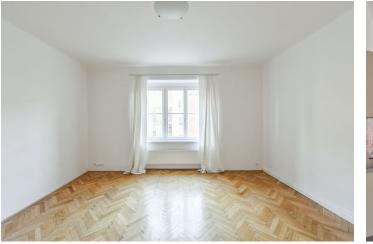

The layout consists of a living room, a separate kitchen with a dining area, a pantry, and a loggia, 1 bedroom, a bathroom (with a shower), a toilet, a hall, a cloakroom/utility room, and a foyer. The rooms face southwest towards a quiet street and the kitchen with a loggia towards a **green courtyard**.

There are **parquet floors** throughout the apartment and a decorative **tiled stove** in the living room. The kitchen is fully equipped (including a **dishwasher**), and the apartment also has built-in wardrobes. Heating is provided by a gas boiler. The apartment comes with a cellar storage unit. The building is nicely maintained and has a **modern elevator** and **chip entry**.