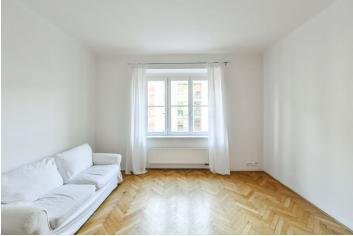

\* Size of the unit according to the Housing Act. The area consists of the sum total of the internal area of every room. This classic apartment with high ceilings, large windows, and a loggia is located on the 2nd floor of an apartment building with an elevator and preserved original craftsmanship. The apartment is situated on a quiet street in Prague 3, Žižkov, not far from large parks.

The layout consists of a living room, a separate kitchen with a dining area, a pantry, and a loggia, 1 bedroom, a bathroom (with a shower), a toilet, a hall, a cloakroom/utility room, and a foyer. The rooms face southwest towards a quiet street and the kitchen with a loggia towards a **green courtyard**.

There are **parquet floors** throughout the apartment and a decorative **tiled stove** in the living room. The kitchen is fully equipped (including a **dishwasher**), and the apartment also has built-in wardrobes. Heating is provided by a gas boiler. The apartment comes with a cellar storage unit. The building is nicely maintained and has a **modern elevator** and **chip entry**.