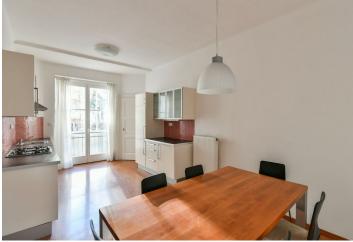

The layout consists of a living room, a separate kitchen with a dining area, a pantry, and a loggia, 1 bedroom, a bathroom (with a shower), a toilet, a hall, a cloakroom/utility room, and a foyer. The rooms face southwest towards a quiet street and the kitchen with a loggia towards a **green courtyard**.

There are **parquet floors** throughout the apartment and a decorative **tiled stove** in the living room. The kitchen is fully equipped (including a **dishwasher**), and the apartment also has built-in wardrobes. Heating is provided by a gas boiler. The apartment comes with a cellar storage unit. The building is nicely maintained and has a **modern elevator** and **chip entry**.