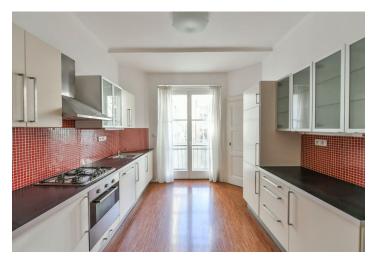

The layout consists of a living room, a separate kitchen with a dining area, a pantry, and a loggia, 1 bedroom, a bathroom (with a shower), a toilet, a hall, a cloakroom/utility room, and a foyer. The rooms face southwest towards a quiet street and the kitchen with a loggia towards a **green courtyard**.

There are **parquet floors** throughout the apartment and a decorative **tiled stove** in the living room. The kitchen is fully equipped (including a **dishwasher**), and the apartment also has built-in wardrobes. Heating is provided by a gas boiler. The apartment comes with a cellar storage unit. The building is nicely maintained and has a **modern elevator** and **chip entry**.