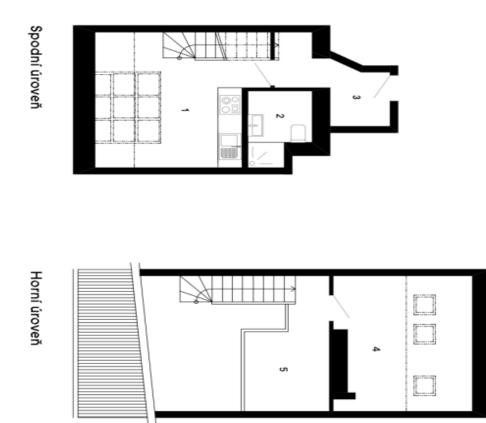

On the entrance level (on the 5th floor) is a living room with a kitchen, a bathroom (shower, toilet, sink, washing machine and dryer), and a foyer. In the attic is a bedroom and a gallery with space for a work corner.

## Apartment One-bedroom (2+kk)

46.2 m², Prague 10, Vršovice, 28. pluku

 1
 Obývací pokoj + kk
 16,5 m²

 2
 Koupelna
 3,4 m²

 3
 Předsíň
 4,6 m²

 4
 Pokoj
 13,3 m²

 5
 Galerie
 6,7 m²

Celková plocha

46,2 m²

28. pluku

Byt č.64

Svoboda & Williams s.r.o. info@svoboda-williams.com www.svoboda-williams.com Prague +420 257 328 281 +420 724 551 238 Brno +420 543 250 711 +420 724 551 238 **Bratislava** +421 948 939 938 **PDF created** 24. 04. 2025, 02:54