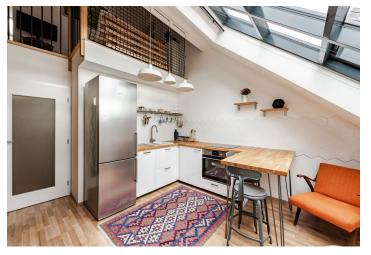

On the entrance level (on the 5th floor) is a living room with a kitchen, a bathroom (shower, toilet, sink, washing machine and dryer), and a foyer. In the attic is a bedroom and a gallery with space for a work corner.

The apartment was created as part of the complete reconstruction of the building in 2015. Floating floors in an **oak garrison decor**; the living room is illuminated by **studio windows**. Heating is provided by a Junkers gas boiler. Facilities include **air-conditioning**, an LG washing machine with a dryer, and built-in kitchen appliances. The building is nicely maintained, and a **modern elevator** leads to the mezzanine.