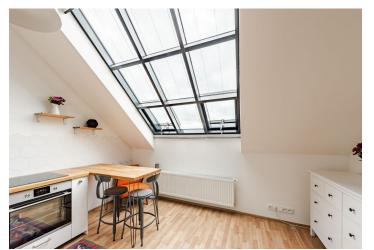

On the entrance level (on the 5th floor) is a living room with a kitchen, a bathroom (shower, toilet, sink, washing machine and dryer), and a foyer. In the attic is a bedroom and a gallery with space for a work corner.

The apartment was created as part of the complete reconstruction of the building in 2015. Floating floors in an **oak garrison decor**; the living room is illuminated by **studio windows**. Heating is provided by a Junkers gas boiler. Facilities include **air-conditioning**, an LG washing machine with a dryer, and built-in kitchen appliances. The building is nicely maintained, and a **modern elevator** leads to the mezzanine.