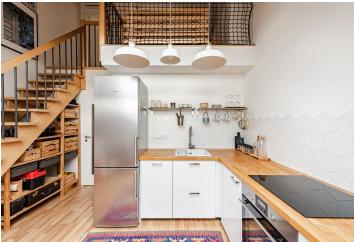

On the entrance level (on the 5th floor) is a living room with a kitchen, a bathroom (shower, toilet, sink, washing machine and dryer), and a foyer. In the attic is a bedroom and a gallery with space for a work corner.

The apartment was created as part of the complete reconstruction of the building in 2015. Floating floors in an **oak garrison decor**; the living room is illuminated by **studio windows**. Heating is provided by a Junkers gas boiler. Facilities include **air-conditioning**, an LG washing machine with a dryer, and built-in kitchen appliances. The building is nicely maintained, and a **modern elevator** leads to the mezzanine.