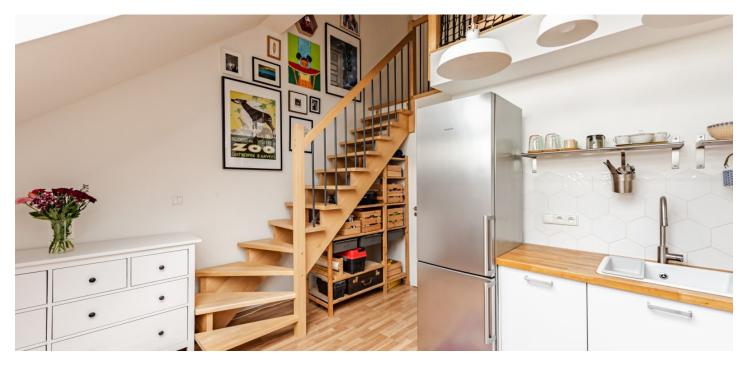

On the entrance level (on the 5th floor) is a living room with a kitchen, a bathroom (shower, toilet, sink, washing machine and dryer), and a foyer. In the attic is a bedroom and a gallery with space for a work corner.

The apartment was created as part of the complete reconstruction of the building in 2015. Floating floors in an **oak garrison decor**; the living room is illuminated by **studio windows**. Heating is provided by a Junkers gas boiler. Facilities include **air-conditioning**, an LG washing machine with a dryer, and built-in kitchen appliances. The building is nicely maintained, and a **modern elevator** leads to the mezzanine.