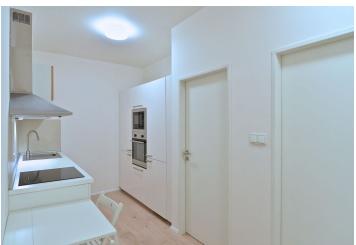

There is a fully fitted kitchen with built-in appliances accessible from the living room, a bedroom, a bathroom with a bathtub, sink, toilet, and bidet, a storage room/pantry, and an entry hall.

Parquet and tile floors, gas heating, built-in appliances, dishwasher, microwave oven, ceramic hob, washer/dryer. Unfurnished, possible to furnish at a higher rent.