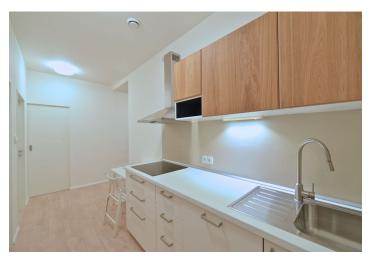

There is a fully fitted kitchen with built-in appliances accessible from the living room, a bedroom, a bathroom with a bathtub, sink, toilet, and bidet, a storage room/pantry, and an entry hall.

Parquet and tile floors, gas heating, built-in appliances, dishwasher, microwave oven, ceramic hob, washer/dryer. Unfurnished, possible to furnish at a higher rent.