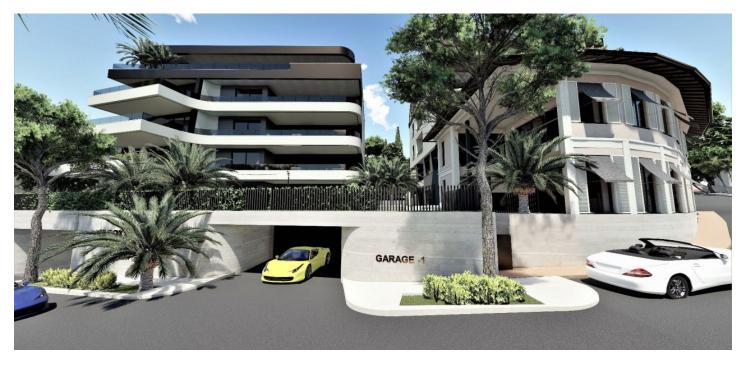

\* Area of the unit according to the Civil Code. The area consists of the sum total area of the entire unit bounded by perimeter walls.

This newly built apartment is situated on the ground floor of a luxury residence in the center of the elegant seaside town of Opatija.

The apartment consists of 1 bedroom, an open space with a living room, a kitchen and a dining room, a bathroom, an entrance hall, and **a terrace**.

The interior is furnished with **the highest quality and most modern** equipment. The unit includes a cellar in the basement of the building and 1 guarded garage space. Other advantages include the possibility of using concierge and porter services.