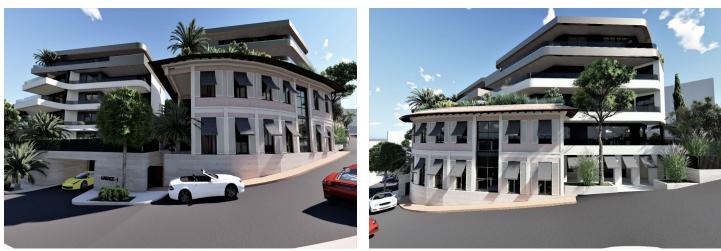

\* Area of the unit according to the Civil Code. The area consists of the sum total area of the entire unit bounded by perimeter walls.

This newly built apartment is situated on the ground floor of a luxury residence in the center of the elegant seaside town of Opatija.

The apartment consists of 1 bedroom, an open space with a living room, a kitchen and a dining room, a bathroom, an entrance hall, and **a terrace**.

The interior is furnished with **the highest quality and most modern** equipment. The unit includes a cellar in the basement of the building and 1 guarded garage space. Other advantages include the possibility of using concierge and porter services.