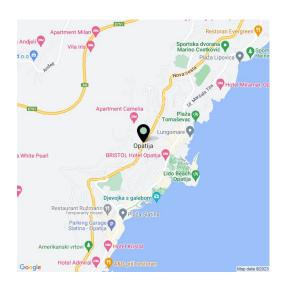

The new building is located less than 500 m from the coast of the famous **Opatija Riviera.** The location stands out for its mild and pleasant climate and breathtaking nature. The neighboring **Učka Mountain**, a popular destination for tourists, creates a natural border between the green lstrian peninsula and the seaside area. The nearby islands of Krk and Cres can easily be visited by car or ferry. The international airport is about 40 km away.