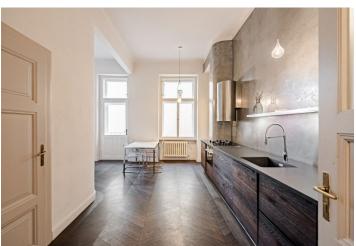

The layout consists of a living room with an open plan kitchen and access to a **terrace and balcony**, a master bedroom with access to a bright and airy bathroom with a toilet (accessible from the hallway), a second smaller bedroom/study, a separate toilet, a pantry, and a foyer. Both the balcony and terrace face west onto the courtyard and offer views of the **Jindřišská Tower and the Gothic Church of St. Henry and St. Kunhuta**.

The apartment was **completely reconstructed** in 2011. Floors are made of Bohemia Works luxury waxed oak **parquet** in a smoke color, while one of the bedrooms features renovated original parquet floors (bleached wax). The Sykora kitchen, combining wood and stone with concrete, is equipped with **Bosch and Siemens** appliances. The style of the interior is underscored by original frame doors with **brass handles**, casement windows, and **designer Berker switches** and electrical sockets. The bathroom with Italian tiles and Catalano sanitary ware is equipped with a shower, double sink, and bidet. The building dates back to the beginning of the 19th century; it has been renovated and has **an elevator**.