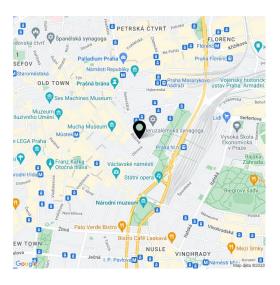

\* Size of the unit according to the Housing Act.
The area consists of the sum total of the internal area of every room.

This apartment with a large terrace and balcony is located on the 2nd floor of a historic building that stands on a one-way street near Wenceslas Square and Vrchlického Garden, which will be extensively renewed in the coming years.

An attractive location in the very center of New Town, close to Wenceslas Square, Republic Square, or Na Příkopě Street. Complete civic amenities can be found in the vicinity, convenient access to public transport station ensures excellent transport connections by all metro lines, trams, and trains.