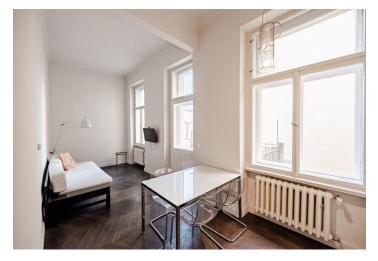

The layout consists of a living room with an open plan kitchen and access to a **terrace and balcony**, a master bedroom with access to a bright and airy bathroom with a toilet (accessible from the hallway), a second smaller bedroom/study, a separate toilet, a pantry, and a foyer. Both the balcony and terrace face west onto the courtyard and offer views of the **Jindřišská Tower and the Gothic Church of St. Henry and St. Kunhuta**.

The apartment was **completely reconstructed** in 2011. Floors are made of Bohemia Works luxury waxed oak **parquet** in a smoke color, while one of the bedrooms features renovated original parquet floors (bleached wax). The Sykora kitchen, combining wood and stone with concrete, is equipped with **Bosch and Siemens** appliances. The style of the interior is underscored by original frame doors with **brass handles**, casement windows, and **designer Berker switches** and electrical sockets. The bathroom with Italian tiles and Catalano sanitary ware is equipped with a shower, double sink, and bidet. The building dates back to the beginning of the 19th century; it has been renovated and has **an elevator**.