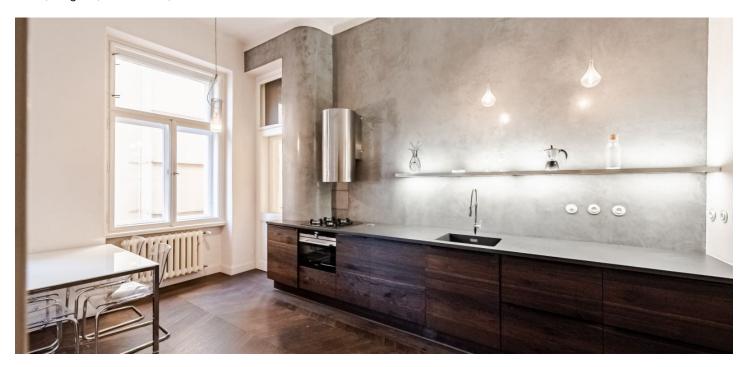

The layout consists of a living room with an open plan kitchen and access to a **terrace and balcony**, a master bedroom with access to a bright and airy bathroom with a toilet (accessible from the hallway), a second smaller bedroom/study, a separate toilet, a pantry, and a foyer. Both the balcony and terrace face west onto the courtyard and offer views of the **Jindřišská Tower and the Gothic Church of St. Henry and St. Kunhuta**.

The apartment was **completely reconstructed** in 2011. Floors are made of Bohemia Works luxury waxed oak **parquet** in a smoke color, while one of the bedrooms features renovated original parquet floors (bleached wax). The Sykora kitchen, combining wood and stone with concrete, is equipped with **Bosch and Siemens** appliances. The style of the interior is underscored by original frame doors with **brass handles**, casement windows, and **designer Berker switches** and electrical sockets. The bathroom with Italian tiles and Catalano sanitary ware is equipped with a shower, double sink, and bidet. The building dates back to the beginning of the 19th century; it has been renovated and has **an elevator**.