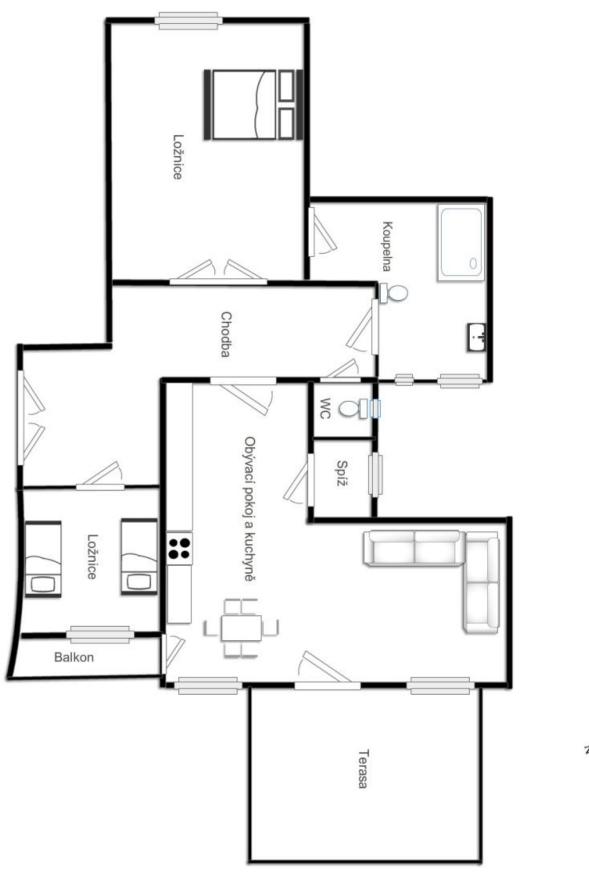

The layout consists of a living room with an open plan kitchen and access to a **terrace and balcony**, a master bedroom with access to a bright and airy bathroom with a toilet (accessible from the hallway), a second smaller bedroom/study, a separate toilet, a pantry, and a foyer. Both the balcony and terrace face west onto the courtyard and offer views of the **Jindřišská Tower and the Gothic Church of St. Henry and St. Kunhuta**.

Floor area 77.4 m², terrace 20 m², balcony 2 m².

The unit is listed as 1+1 in the Owner's Statement.