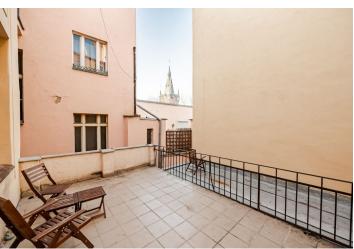

\* Size of the unit according to the Housing Act.
The area consists of the sum total of the internal area of every room.

This apartment with a large terrace and balcony is located on the 2nd floor of a historic building that stands on a one-way street near Wenceslas Square and Vrchlického Garden, which will be extensively renewed in the coming years.

The layout consists of a living room with an open plan kitchen and access to a **terrace and balcony**, a master bedroom with access to a bright and airy bathroom with a toilet (accessible from the hallway), a second smaller bedroom/study, a separate toilet, a pantry, and a foyer. Both the balcony and terrace face west onto the courtyard and offer views of the **Jindřišská Tower and the Gothic Church of St. Henry and St. Kunhuta**.