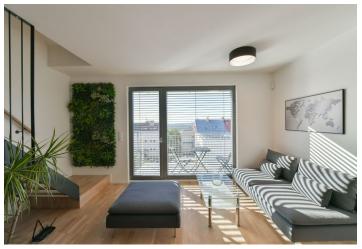

This brand new furnished 2-bedroom 2-bathroom split-level apartment with a south-facing terrace is on the second floor in a new residence complete with underground parking, on the border of Břevnov and Bílá Hora neighborhoods. Located in a residential area near the large Hvězda and Ladronka Parks, with a kindergarten, elementary school, and a supermarket near by. Easy accessibility to the city center and the Václav Havel Airport Prague by car and public transport, with a tram stop just a few steps from the building.

The lower level of the apartment includes a living room with a fully fitted open plan kitchen and a south-facing **terrace** providing far-reaching views, a bedroom with built-in wardrobes and access to the terrace, a bathroom (walk-in shower, toilet), and an entrance hall with built-in wardrobes. The upper floor features a second bedroom with a **walk-in closet** and built-in wardrobes, plus a bathroom (bathtub, toilet).