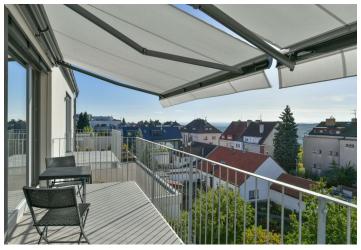

The lower level of the apartment includes a living room with a fully fitted open plan kitchen and a south-facing **terrace** providing far-reaching views, a bedroom with built-in wardrobes and access to the terrace, a bathroom (walk-in shower, toilet), and an entrance hall with built-in wardrobes. The upper floor features a second bedroom with a **walk-in closet** and built-in wardrobes, plus a bathroom (bathtub, toilet).

**Air-conditioning**, wooden floating floors, tiles, automatic blinds, awning, central heating, washer, dryer, Siemens kitchen appliances, dishwasher, induction cooktop, microwave oven, coffee maker, wine fridge, garden furniture, video entry phone, alarm, **cellar**, elevator. A **garage parking** space is included. Monthly deposit for service charges, water, heating, and garage parking maintenance CZK 5,510. Electricity is billed separately.