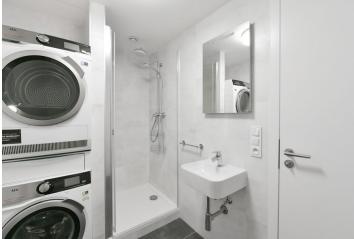

The lower level of the apartment includes a living room with a fully fitted open plan kitchen and a south-facing **terrace** providing far-reaching views, a bedroom with built-in wardrobes and access to the terrace, a bathroom (walk-in shower, toilet), and an entrance hall with built-in wardrobes. The upper floor features a second bedroom with a **walk-in closet** and built-in wardrobes, plus a bathroom (bathtub, toilet).

**Air-conditioning**, wooden floating floors, tiles, automatic blinds, awning, central heating, washer, dryer, Siemens kitchen appliances, dishwasher, induction cooktop, microwave oven, coffee maker, wine fridge, garden furniture, video entry phone, alarm, **cellar**, elevator. A **garage parking** space is included. Monthly deposit for service charges, water, heating, and garage parking maintenance CZK 5,510. Electricity is billed separately.