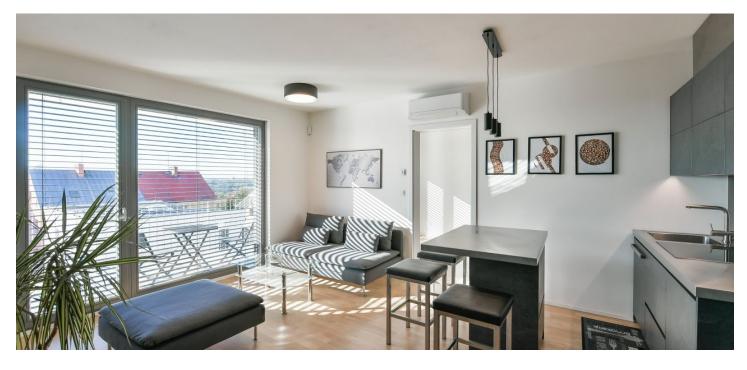

This brand new furnished 2-bedroom 2-bathroom split-level apartment with a south-facing terrace is on the second floor in a new residence complete with underground parking, on the border of Břevnov and Bílá Hora neighborhoods. Located in a residential area near the large Hvězda and Ladronka Parks, with a kindergarten, elementary school, and a supermarket near by. Easy accessibility to the city center and the Václav Havel Airport Prague by car and public transport, with a tram stop just a few steps from the building.

The lower level of the apartment includes a living room with a fully fitted open plan kitchen and a south-facing **terrace** providing far-reaching views, a bedroom with built-in wardrobes and access to the terrace, a bathroom (walk-in shower, toilet), and an entrance hall with built-in wardrobes. The upper floor features a second bedroom with a **walk-in closet** and built-in wardrobes, plus a bathroom (bathtub, toilet).

**Air-conditioning**, wooden floating floors, tiles, automatic blinds, awning, central heating, washer, dryer, Siemens kitchen appliances, dishwasher, induction cooktop, microwave oven, coffee maker, wine fridge, garden furniture, video entry phone, alarm, **cellar**, elevator. A **garage parking** space is included. Monthly deposit for service charges, water, heating, and garage parking maintenance CZK 5,510. Electricity is billed separately.