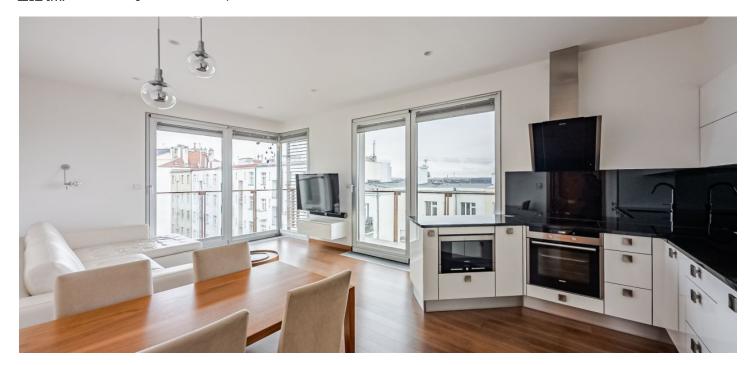

The layout offers a corner living room with a **terrace** and an adjoining kitchen, 2 bedrooms, a bathroom, a separate toilet, and a foyer.

The apartment is in **excellent condition**, as it was never used for permanent housing. Facilities include wooden floors, aluminum windows, and heated floors in the bathroom and toilet. The apartment boasts built-in wardrobes and a custom-made kitchen. **Security** entrance door. The purchase price includes a **garage space** and a **large cellar**, both accessible by **elevator**.

The complex from 2006 is located in a nice **green place** at the junction of Vinohrady, Žižkov, and Vršovice. A tram stop is a few steps from the residence, and the Flora metro station is also within walking distance, where the shopping and entertainment center with the same name also operates. There are many cafes, restaurants, small shops, and establishments in the immediate vicinity; a kindergarten and an elementary school are about a 7-minute walk away.