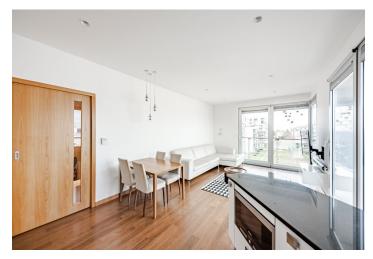

The layout offers a corner living room with a **terrace** and an adjoining kitchen, 2 bedrooms, a bathroom, a separate toilet, and a foyer.

The apartment is in **excellent condition**, as it was never used for permanent housing. Facilities include wooden floors, aluminum windows, and heated floors in the bathroom and toilet. The apartment boasts built-in wardrobes and a custom-made kitchen. **Security** entrance door. The purchase price includes a **garage space** and a **large cellar**, both accessible by **elevator**.