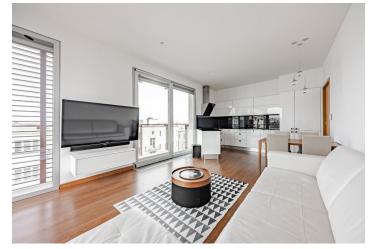

The layout offers a corner living room with a **terrace** and an adjoining kitchen, 2 bedrooms, a bathroom, a separate toilet, and a foyer.

The apartment is in **excellent condition**, as it was never used for permanent housing. Facilities include wooden floors, aluminum windows, and heated floors in the bathroom and toilet. The apartment boasts built-in wardrobes and a custom-made kitchen. **Security** entrance door. The purchase price includes a **garage space** and a **large cellar**, both accessible by **elevator**.