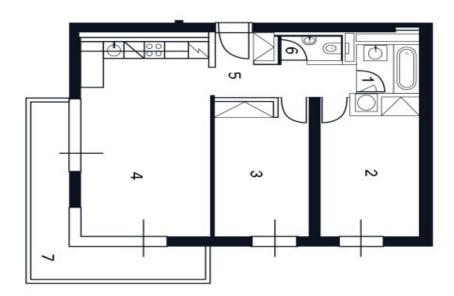

The layout offers a corner living room with a **terrace** and an adjoining kitchen, 2 bedrooms, a bathroom, a separate toilet, and a foyer.

The apartment is in **excellent condition**, as it was never used for permanent housing. Facilities include wooden floors, aluminum windows, and heated floors in the bathroom and toilet. The apartment boasts built-in wardrobes and a custom-made kitchen. **Security** entrance door. The purchase price includes a **garage space** and a **large cellar**, both accessible by **elevator**.

Floor area 68.21 m², balcony 15.96 m², cellar 3.7 m².

## Apartment Two-bedroom (3+kk)

72 m², Prague 10, Vinohrady, Korunní

1 Koupelna
2 Pokoj
3 Pokoj
4 Obývací pokoj
5 Předsíň
6 WC
7 Terasa
8 Sklep

4,00 m² 14,77 m² 14,27 m² 26,61 m² 6,85 m² 1,71 m² 15,96 m²