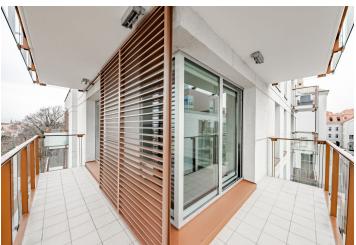

The layout offers a corner living room with a **terrace** and an adjoining kitchen, 2 bedrooms, a bathroom, a separate toilet, and a foyer.

The apartment is in **excellent condition**, as it was never used for permanent housing. Facilities include wooden floors, aluminum windows, and heated floors in the bathroom and toilet. The apartment boasts built-in wardrobes and a custom-made kitchen. **Security** entrance door. The purchase price includes a **garage space** and a **large cellar**, both accessible by **elevator**.