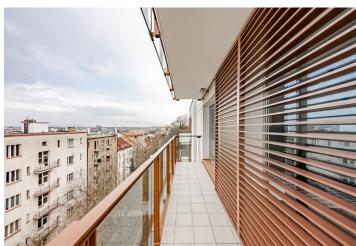

\* Size of the unit according to the Housing Act.
The area consists of the sum total of the internal area of every room.

This bright apartment with a terrace and nice views of the garden and the surrounding area is located on the 4th floor of a building in the Korunní dvůr residential complex with a reception and an underground garage, where 1 space is reserved for the apartment. This attractive place in the wider city center is close to several parks and within easy reach of everything you need.

The layout offers a corner living room with a **terrace** and an adjoining kitchen, 2 bedrooms, a bathroom, a separate toilet, and a foyer.

The apartment is in **excellent condition**, as it was never used for permanent housing. Facilities include wooden floors, aluminum windows, and heated floors in the bathroom and toilet. The apartment boasts built-in wardrobes and a custom-made kitchen. **Security** entrance door. The purchase price includes a **garage space** and a **large cellar**, both accessible by **elevator**.