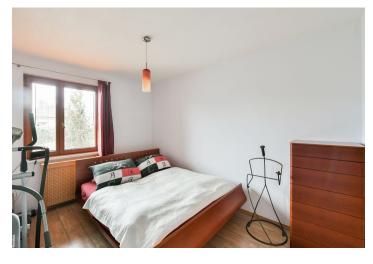

The layout of the apartment on the 1st floor consists of a corner living room connected to the kitchen and **two balconies**, 1 bedroom, 1 children's room/study with access to the **third balcony**, a bathroom with a window (asymmetrical bathtub, sink, toilet, bidet), and an entrance hall. One balcony faces **east**, the other two **south**.