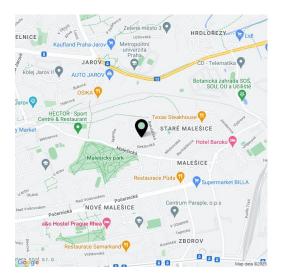

A bus stops not far from the building and can be used to get to the Želivského metro station. Nearby, there are supermarkets, a kindergarten and elementary school, a health clinic, a post office, or a **sports field** with tennis courts. The biggest advantage of the location are two large green areas: the well-maintained **Malešický Park** with children's playgrounds, water features, an outdoor gym, and a playground for dogs, and the **Malešický Forest** with a hiking and nature trail.