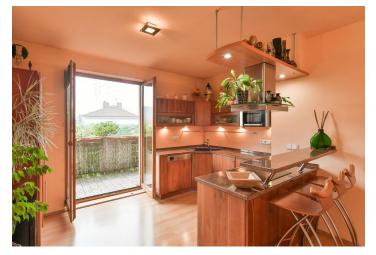

The layout of the apartment on the 1st floor consists of a corner living room connected to the kitchen and **two balconies**, 1 bedroom, 1 children's room/study with access to the **third balcony**, a bathroom with a window (asymmetrical bathtub, sink, toilet, bidet), and an entrance hall. One balcony faces **east**, the other two **south**.

The apartment building was built in 2005. Facilities include floating laminate floors, wooden Euro windows with double glazing, and interior blinds. Central heating from the building's boiler room. The kitchen is fully equipped, and there is a large built-in wardrobe in the hallway. It is possible to purchase a separate lockable garage accessible directly from the street for CZK 800,000.