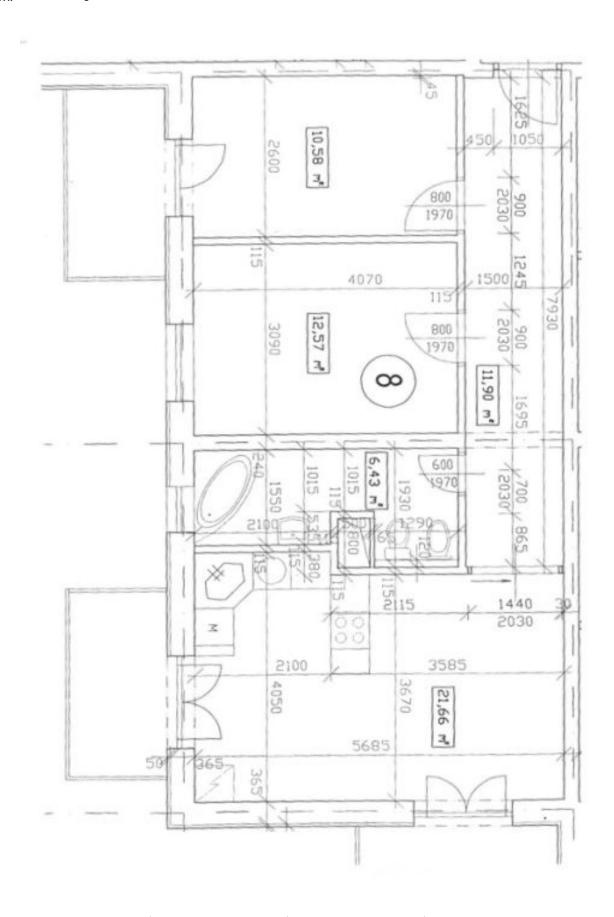

The layout of the apartment on the 1st floor consists of a corner living room connected to the kitchen and **two balconies**, 1 bedroom, 1 children's room/study with access to the **third balcony**, a bathroom with a window (asymmetrical bathtub, sink, toilet, bidet), and an entrance hall. One balcony faces **east**, the other two **south**.

Interior 63.2 m², balconies 3 x 4.8 m², garage 14.8 m².

In addition to regular property viewings, we also offer real-time video viewings via WhatsApp, FaceTime, Messenger, Skype, and other apps.

63 m², Prague 10, Malešice, Prorektorská