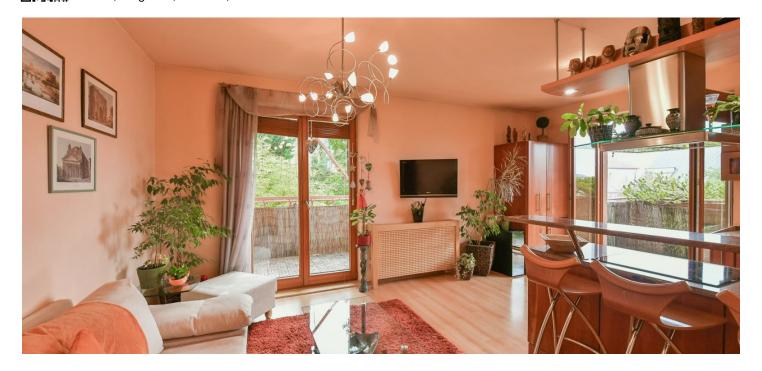

<sup>\*</sup> Area of the unit according to the Civil Code. The area consists of the sum total area of the entire unit bounded by perimeter walls.

This apartment with 3 balconies offering green views is part of a residential complex located in a quiet place between Malešicky Park and the Malešicky Forest.

The layout of the apartment on the 1st floor consists of a corner living room connected to the kitchen and **two balconies**, 1 bedroom, 1 children's room/study with access to the **third balcony**, a bathroom with a window (asymmetrical bathtub, sink, toilet, bidet), and an entrance hall. One balcony faces **east**, the other two **south**.