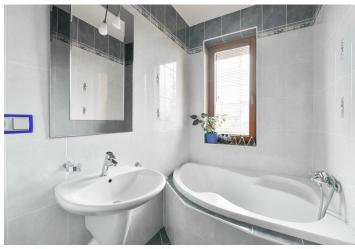

The layout of the apartment on the 1st floor consists of a corner living room connected to the kitchen and **two balconies**, 1 bedroom, 1 children's room/study with access to the **third balcony**, a bathroom with a window (asymmetrical bathtub, sink, toilet, bidet), and an entrance hall. One balcony faces **east**, the other two **south**.