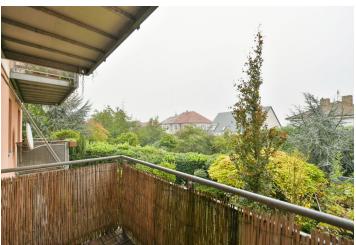

The layout of the apartment on the 1st floor consists of a corner living room connected to the kitchen and **two balconies**, 1 bedroom, 1 children's room/study with access to the **third balcony**, a bathroom with a window (asymmetrical bathtub, sink, toilet, bidet), and an entrance hall. One balcony faces **east**, the other two **south**.

Interior 63.2 m², balconies 3 x 4.8 m², garage 14.8 m².

In addition to regular property viewings, we also offer real-time video viewings via WhatsApp, FaceTime, Messenger, Skype, and other apps.

63 m², Prague 10, Malešice, Prorektorská