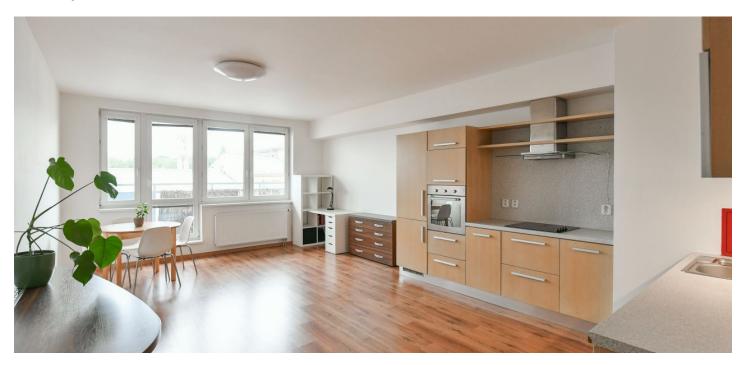

The interior features a living room with a fully fitted open plan kitchen and access to the **balcony**, a bedroom with a built-in wardrobe, a children's bedroom, a bathroom with a bathtub, a separate toilet, a storage room, and an entrance hall.

Laminate floors, tiles, central heating, dishwasher, **cellar**. A **garage parking** space is available at CZK 2,000/month.