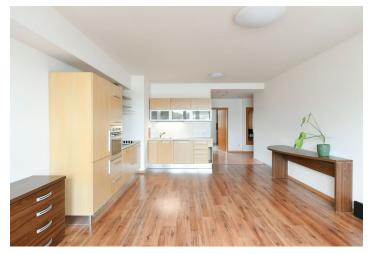

The interior features a living room with a fully fitted open plan kitchen and access to the **balcony**, a bedroom with a built-in wardrobe, a children's bedroom, a bathroom with a bathtub, a separate toilet, a storage room, and an entrance hall.

Laminate floors, tiles, central heating, dishwasher, **cellar**. A **garage parking** space is available at CZK 2,000/month.