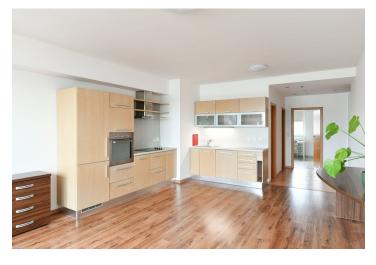

The interior features a living room with a fully fitted open plan kitchen and access to the **balcony**, a bedroom with a built-in wardrobe, a children's bedroom, a bathroom with a bathtub, a separate toilet, a storage room, and an entrance hall.

Laminate floors, tiles, central heating, dishwasher, **cellar**. A **garage parking** space is available at CZK 2,000/month.