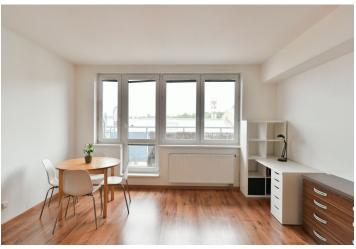

## Rented

This unfurnished apartment with a balcony, on the 6th floor of a well-maintained residential building with an elevator and parking, is part of the Zelené údolí residential complex. Situated in a tranquil residential neighborhood in a green part of Kunratice, Prague 4, on the edge of the Kunratický forest providing rich opportunities for sports and relaxation. Located just a few min. drive from the Chodov shopping mall and complete amenities and services. Conveniently located for the Prague British International School.

The interior features a living room with a fully fitted open plan kitchen and access to the **balcony**, a bedroom with a built-in wardrobe, a children's bedroom, a bathroom with a bathtub, a separate toilet, a storage room, and an entrance hall.

Laminate floors, tiles, central heating, dishwasher, **cellar**. A **garage parking** space is available at CZK 2,000/month.