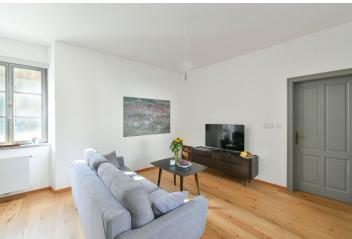

The apartment features a living room, a fully fitted kitchen with a dining area, a bedroom with built-in wardrobes, a bathroom including a walk-in shower and a toilet, and an entrance hall.

Heat recovery ventilation, hardwood parquet floors, tiles, security entry door, central heating, washer/dryer, AEG kitchen appliances, dishwasher, induction cooktop, cellar, chip entry to the building. A garage parking space is included. Monthly deposit for service charges, water, heating, and garage maintenance: CZK 5,500. Electricity is billed separately (transferred to the tenant).