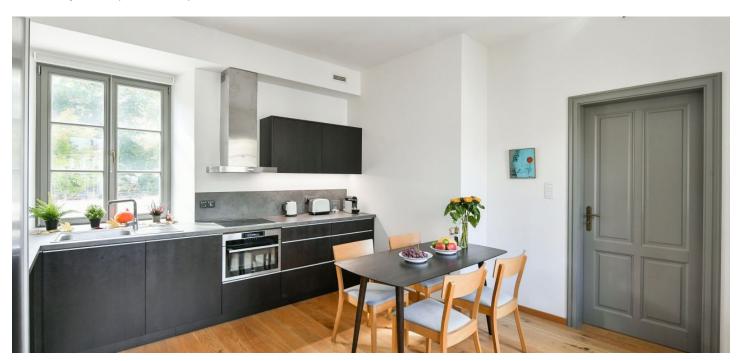

The apartment features a living room, a fully fitted kitchen with a dining area, a bedroom with built-in wardrobes, a bathroom including a walk-in shower and a toilet, and an entrance hall.

Heat recovery ventilation, hardwood parquet floors, tiles, security entry door, central heating, washer/dryer, AEG kitchen appliances, dishwasher, induction cooktop, cellar, chip entry to the building. A garage parking space is included. Monthly deposit for service charges, water, heating, and garage maintenance: CZK 5,500. Electricity is billed separately (transferred to the tenant).