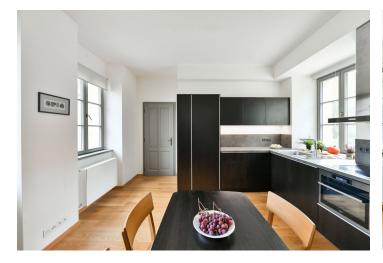

The apartment features a living room, a fully fitted kitchen with a dining area, a bedroom with built-in wardrobes, a bathroom including a walk-in shower and a toilet, and an entrance hall.

Heat recovery ventilation, hardwood parquet floors, tiles, security entry door, central heating, washer/dryer, AEG kitchen appliances, dishwasher, induction cooktop, cellar, chip entry to the building. A garage parking space is included. Monthly deposit for service charges, water, heating, and garage maintenance: CZK 5,500. Electricity is billed separately (transferred to the tenant).