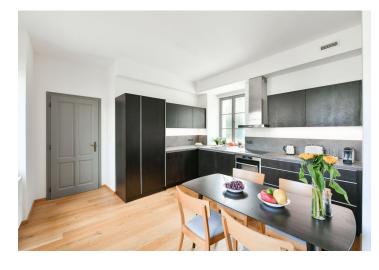

The apartment features a living room, a fully fitted kitchen with a dining area, a bedroom with built-in wardrobes, a bathroom including a walk-in shower and a toilet, and an entrance hall.

Heat recovery ventilation, hardwood parquet floors, tiles, security entry door, central heating, washer/dryer, AEG kitchen appliances, dishwasher, induction cooktop, cellar, chip entry to the building. A garage parking space is included. Monthly deposit for service charges, water, heating, and garage maintenance: CZK 5,500. Electricity is billed separately (transferred to the tenant).