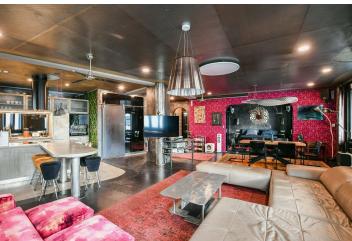

## Rented

This unique, premium renovated fully furnished designer apartment with 2 bathrooms and 2 balconies is on the 1st floor of a completely refurbished corner Functionalist building with an elevator. Conveniently located in a lively Prague 7 neighborhood just moments from the Vltavská metro station and many tram lines, near the Vltava riverbank, and a few minutes' walk to the Stromovka and Letná parks. The city center is also accessible on foot. Complete amenities and services are available within easy reach.

The spacious interior features a living room with a fully fitted open space kitchen and **balcony**, a partially separate bedroom with a second **balcony**, a bathroom (**massage shower**, bathtub, bidet, toilet), a second bathroom (**massage shower**, toilet), and an entrance hall.

High-standard custom-made equipment, hardwood parquet floors, tiles, security entry door, built-in wardrobes, washer/dryer, dishwasher, induction cooktop, combination oven, coffee maker, plate warming drawer, wine fridge, two fridges, TV, possible to connect alarm, full acoustic insulation. Can be unfurnished.