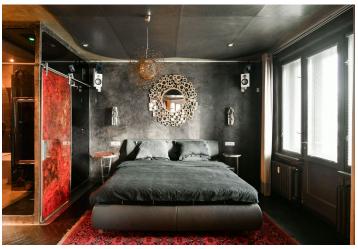

## Rented

This unique, premium renovated fully furnished designer apartment with 2 bathrooms and 2 balconies is on the 1st floor of a completely refurbished corner Functionalist building with an elevator. Conveniently located in a lively Prague 7 neighborhood just moments from the Vltavská metro station and many tram lines, near the Vltava riverbank, and a few minutes' walk to the Stromovka and Letná parks. The city center is also accessible on foot. Complete amenities and services are available within easy reach.

The spacious interior features a living room with a fully fitted open space kitchen and **balcony**, a partially separate bedroom with a second **balcony**, a bathroom (**massage shower**, bathtub, bidet, toilet), a second bathroom (**massage shower**, toilet), and an entrance hall.

High-standard custom-made equipment, hardwood parquet floors, tiles, security entry door, built-in wardrobes, washer/dryer, dishwasher, induction cooktop, combination oven, coffee maker, plate warming drawer, wine fridge, two fridges, TV, possible to connect alarm, full acoustic insulation. Can be unfurnished.