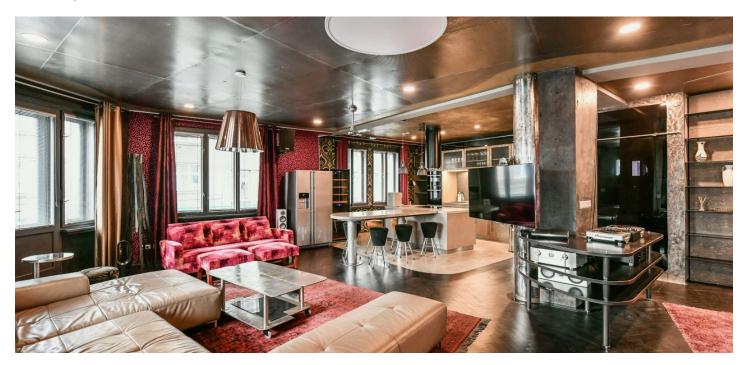

## Rented

This unique, premium renovated fully furnished designer apartment with 2 bathrooms and 2 balconies is on the 1st floor of a completely refurbished corner Functionalist building with an elevator. Conveniently located in a lively Prague 7 neighborhood just moments from the Vltavská metro station and many tram lines, near the Vltava riverbank, and a few minutes' walk to the Stromovka and Letná parks. The city center is also accessible on foot. Complete amenities and services are available within easy reach.

The spacious interior features a living room with a fully fitted open space kitchen and **balcony**, a partially separate bedroom with a second **balcony**, a bathroom (**massage shower**, bathtub, bidet, toilet), a second bathroom (**massage shower**, toilet), and an entrance hall.

High-standard custom-made equipment, hardwood parquet floors, tiles, security entry door, built-in wardrobes, washer/dryer, dishwasher, induction cooktop, combination oven, coffee maker, plate warming drawer, wine fridge, two fridges, TV, possible to connect alarm, full acoustic insulation. Can be unfurnished.