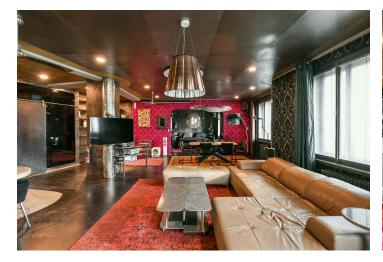

## Rented

This unique, premium renovated fully furnished designer apartment with 2 bathrooms and 2 balconies is on the 1st floor of a completely refurbished corner Functionalist building with an elevator. Conveniently located in a lively Prague 7 neighborhood just moments from the Vltavská metro station and many tram lines, near the Vltava riverbank, and a few minutes' walk to the Stromovka and Letná parks. The city center is also accessible on foot. Complete amenities and services are available within easy reach.

The spacious interior features a living room with a fully fitted open space kitchen and **balcony**, a partially separate bedroom with a second **balcony**, a bathroom (**massage shower**, bathtub, bidet, toilet), a second bathroom (**massage shower**, toilet), and an entrance hall.

High-standard custom-made equipment, hardwood parquet floors, tiles, security entry door, built-in wardrobes, washer/dryer, dishwasher, induction cooktop, combination oven, coffee maker, plate warming drawer, wine fridge, two fridges, TV, possible to connect alarm, full acoustic insulation. Can be unfurnished.