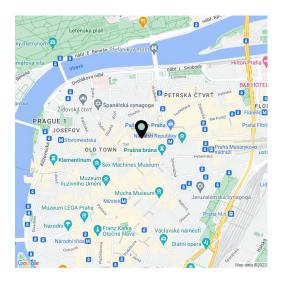

## Rented

This furnished apartment is on the 2nd floor of a historic building with courtyard terraces and no elevator.

Conveniently located in the historic and cultural center of Prague, just a few steps from the Náměstí Republiky metro station, tram stops, and the Palladium and Kotva shopping centers, a few minutes' walk from Old Town and Wenceslas squares. There is a multipurpose sports complex near the building, and the Vltava embankment as well as Letná Park are within walking distance.