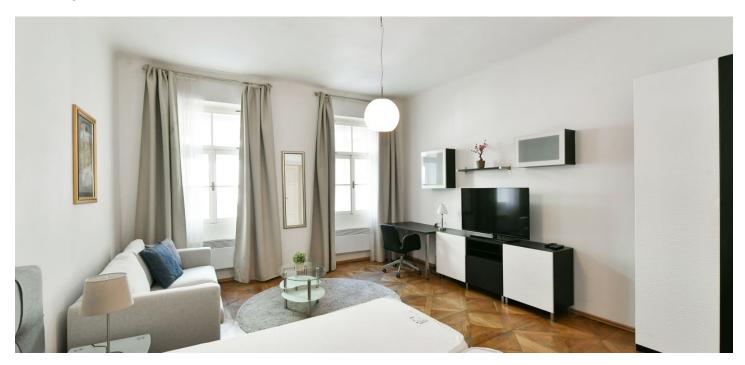

## Rented

This furnished apartment is on the 2nd floor of a historic building with courtyard terraces and no elevator.

Conveniently located in the historic and cultural center of Prague, just a few steps from the Náměstí Republiky metro station, tram stops, and the Palladium and Kotva shopping centers, a few minutes' walk from Old Town and Wenceslas squares. There is a multipurpose sports complex near the building, and the Vltava embankment as well as Letná Park are within walking distance.

The apartment includes a living room/bedroom, a shower bathroom with a toilet, and an entrance hall with a fully fitted kitchen.

**Hardwood floors**, laminate floor in the kitchen, tiles, curtains, electric heating, storage room in the corridor of the building.