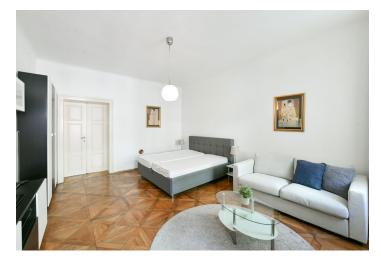

## Rented

This furnished apartment is on the 2nd floor of a historic building with courtyard terraces and no elevator.

Conveniently located in the historic and cultural center of Prague, just a few steps from the Náměstí Republiky metro station, tram stops, and the Palladium and Kotva shopping centers, a few minutes' walk from Old Town and Wenceslas squares. There is a multipurpose sports complex near the building, and the Vltava embankment as well as Letná Park are within walking distance.

The apartment includes a living room/bedroom, a shower bathroom with a toilet, and an entrance hall with a fully fitted kitchen.

**Hardwood floors**, laminate floor in the kitchen, tiles, curtains, electric heating, storage room in the corridor of the building.