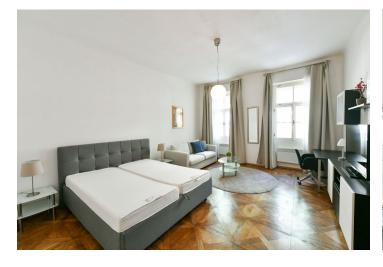

## Rented

This furnished apartment is on the 2nd floor of a historic building with courtyard terraces and no elevator.

Conveniently located in the historic and cultural center of Prague, just a few steps from the Náměstí Republiky metro station, tram stops, and the Palladium and Kotva shopping centers, a few minutes' walk from Old Town and Wenceslas squares. There is a multipurpose sports complex near the building, and the Vltava embankment as well as Letná Park are within walking distance.

The apartment includes a living room/bedroom, a shower bathroom with a toilet, and an entrance hall with a fully fitted kitchen.

**Hardwood floors**, laminate floor in the kitchen, tiles, curtains, electric heating, storage room in the corridor of the building.