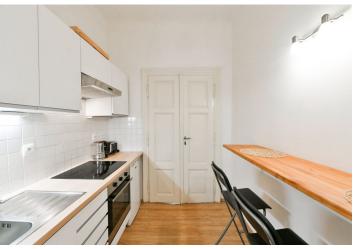

The apartment includes a living room/bedroom, a shower bathroom with a toilet, and an entrance hall with a fully fitted kitchen.

**Hardwood floors**, laminate floor in the kitchen, tiles, curtains, electric heating, storage room in the corridor of the building.