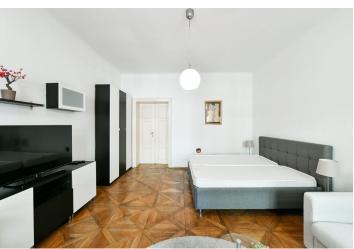

## Rented

This furnished apartment is on the 2nd floor of a historic building with courtyard terraces and no elevator.

Conveniently located in the historic and cultural center of Prague, just a few steps from the Náměstí Republiky metro station, tram stops, and the Palladium and Kotva shopping centers, a few minutes' walk from Old Town and Wenceslas squares. There is a multipurpose sports complex near the building, and the Vltava embankment as well as Letná Park are within walking distance.

The apartment includes a living room/bedroom, a shower bathroom with a toilet, and an entrance hall with a fully fitted kitchen.

**Hardwood floors**, laminate floor in the kitchen, tiles, curtains, electric heating, storage room in the corridor of the building.