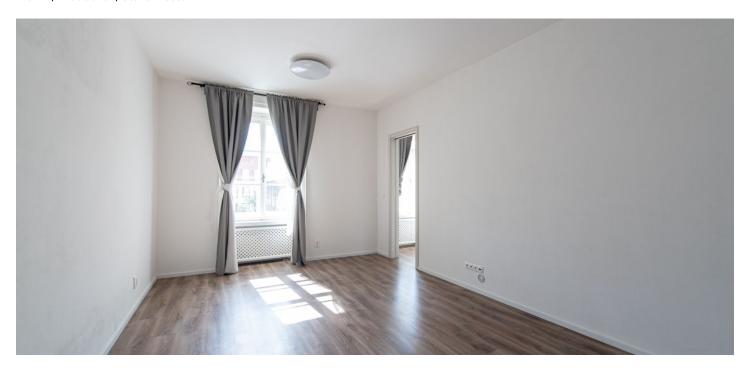

The layout of the apartment consists of an entrance hall with a door to a bedroom, another bedroom with an **en-suite bathroom** (bathtub and toilet) and **walk-in closet**, and a separate kitchen with access to two rooms.

Facilities include laminate floors, **wooden** Euro **windows**, a separate gas boiler, and a fully equipped kitchen. The building has its own **24/7 reception** and a pleasant courtyard full of greenery with a **relaxing garden**. Access to the building is via an electronic card system. The camera system and security service ensure a high level of safety.