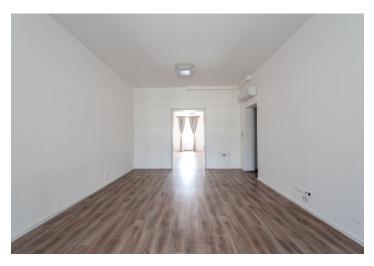

The layout of the apartment consists of an entrance hall with a door to a bedroom, another bedroom with an **en-suite bathroom** (bathtub and toilet) and **walk-in closet**, and a separate kitchen with access to two rooms.

Facilities include laminate floors, **wooden** Euro **windows**, a separate gas boiler, and a fully equipped kitchen. The building has its own **24/7 reception** and a pleasant courtyard full of greenery with a **relaxing garden**. Access to the building is via an electronic card system. The camera system and security service ensure a high level of safety.