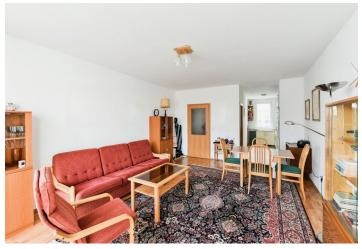

The area of the apartment is divided into a living room with a **sunny balcony**, an adjoining kitchen, a bedroom (with a northwest-facing window), a bathroom, a separate toilet, and an entrance hall.