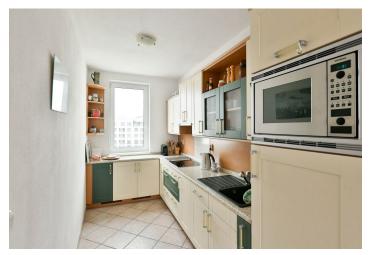

The area of the apartment is divided into a living room with a **sunny balcony**, an adjoining kitchen, a bedroom (with a northwest-facing window), a bathroom, a separate toilet, and an entrance hall.