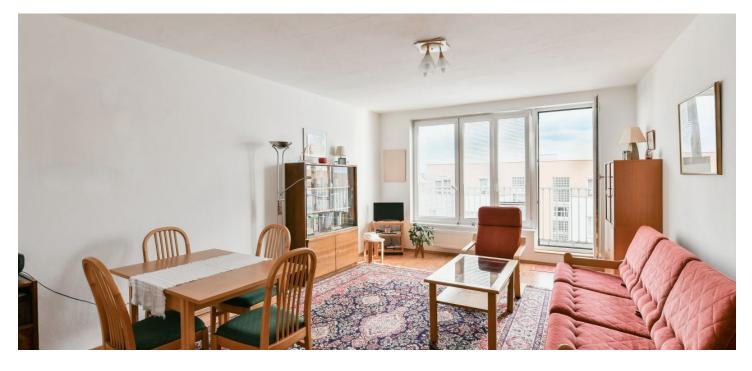

This two-room apartment with a southeast-facing balcony offering nice wide views is located on the 5th floor of an apartment building from 2001. The residential complex is located on the border of Strašnice and Malešice, in an area with a complete infrastructure. A garage space and cellar are included in the price.

The area of the apartment is divided into a living room with a **sunny balcony**, an adjoining kitchen, a bedroom (with a northwest-facing window), a bathroom, a separate toilet, and an entrance hall.

Windows are plastic (on the southeast side with interior blinds), and floors are vinyl and tiled. Heating is from the central boiler room. The apartment comes with a **garage parking space and a cellar**, both accessible by **elevator**.