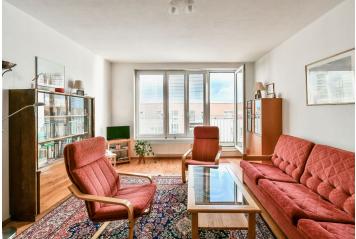

This two-room apartment with a southeast-facing balcony offering nice wide views is located on the 5th floor of an apartment building from 2001. The residential complex is located on the border of Strašnice and Malešice, in an area with a complete infrastructure. A garage space and cellar are included in the price.

The area of the apartment is divided into a living room with a **sunny balcony**, an adjoining kitchen, a bedroom (with a northwest-facing window), a bathroom, a separate toilet, and an entrance hall.

Windows are plastic (on the southeast side with interior blinds), and floors are vinyl and tiled. Heating is from the central boiler room. The apartment comes with a **garage parking space and a cellar**, both accessible by **elevator**.