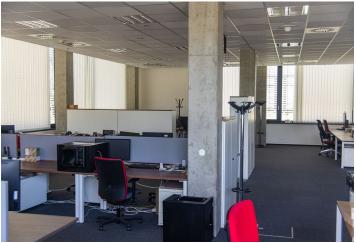

#### Rented

Office space for sublease until December 2025 in an administrative building in a developing area of Prague 5. The building has been awarded with a LEED GOLD certificate. The park that surrounds the complex was created by the Jena Studio. The main axis of this green area is a stream, along which the vegetation gradually changes.

#### **Facilities and Services:**

Central reception and 24/7 security service CCTV system monitoring the building and its surroundings 4 elevators in the building

Atrium with green areas

elevators

Central ventilation and air-conditioning of all spaces of the building Individual temperature control in each room

Openable windows in all spaces, external sun-blinds

Raised floor including floor cases for electrical installations

Connection to the Internet service provider, ISDN telephone lines, fiber optic cables

Possibility to advance the power source in case of power failure
Possibility of TV and satellite antennas on the rooftop
Possibility of setting up a separate kitchen and toilets in each unit
Magnetic card-controlled access into the building within the building and