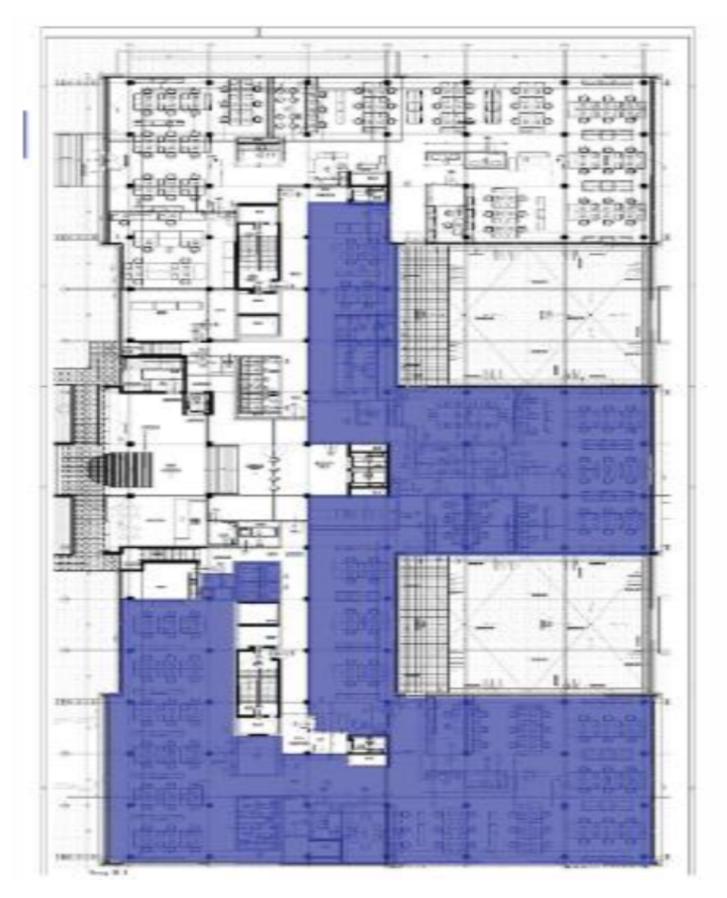

### Office space

Prague 5, Stodůlky, Laurinova

| Service price    | 115 CZK monthly per m² |
|------------------|------------------------|
| Available area   | 1277 m²                |
| Cellar           | -                      |
| Terrace          | 500 m²                 |
| Parking          | EUR 115 / pp / month   |
| PENB             | G                      |
| Reference number | 43881                  |

#### Rented

Office space for sublease until December 2025 in an administrative building in a developing area of Prague 5. The building has been awarded with a LEED GOLD certificate. The park that surrounds the complex was created by the Jena Studio. The main axis of this green area is a stream, along which the vegetation gradually changes.