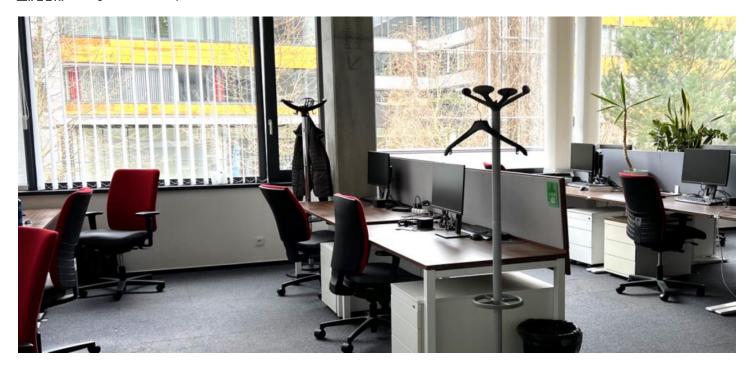

#### Rented

Office space for sublease until December 2025 in an administrative building in a developing area of Prague 5. The building has been awarded with a LEED GOLD certificate. The park that surrounds the complex was created by the Jena Studio. The main axis of this green area is a stream, along which the vegetation gradually changes.

#### **Facilities and Services:**

Central reception and 24/7 security service CCTV system monitoring the building and its surroundings 4 elevators in the building

Atrium with green areas

elevators

Central ventilation and air-conditioning of all spaces of the building Individual temperature control in each room

Openable windows in all spaces, external sun-blinds

Raised floor including floor cases for electrical installations

Connection to the Internet service provider, ISDN telephone lines, fiber optic cables

Possibility to advance the power source in case of power failure
Possibility of TV and satellite antennas on the rooftop
Possibility of setting up a separate kitchen and toilets in each unit
Magnetic card-controlled access into the building within the building and