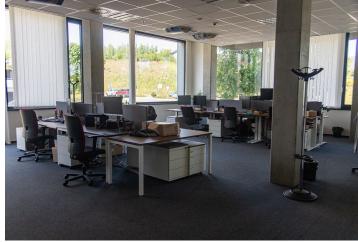

#### Rented

Office space for sublease until December 2025 in an administrative building in a developing area of Prague 5. The building has been awarded with a LEED GOLD certificate. The park that surrounds the complex was created by the Jena Studio. The main axis of this green area is a stream, along which the vegetation gradually changes.

#### **Facilities and Services:**

Central reception and 24/7 security service CCTV system monitoring the building and its surroundings 4 elevators in the building

Atrium with green areas

elevators

Central ventilation and air-conditioning of all spaces of the building Individual temperature control in each room

Openable windows in all spaces, external sun-blinds

Raised floor including floor cases for electrical installations

Connection to the Internet service provider, ISDN telephone lines, fiber optic cables

Possibility to advance the power source in case of power failure
Possibility of TV and satellite antennas on the rooftop
Possibility of setting up a separate kitchen and toilets in each unit
Magnetic card-controlled access into the building within the building and