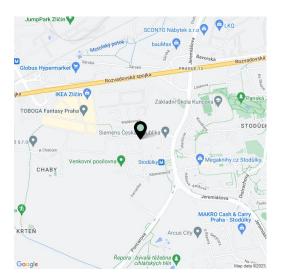

#### Location:

Excellent accessibility by car and public transport—the city center is about 20 minutes away by metro from the Stodůlky station (line B), which is right next to the building. There are also great connections to the D5 highway, the Prague Ring Road, and the main routes connecting the complex to the city center and to the Václav Havel International Airport.