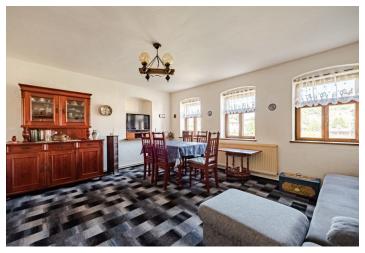

On the ground floor is a living room, a kitchen, and a bathroom, and on the first floor 3 bedrooms. The house has a **partial basement**; the living area can be expanded by opening up the **attic space**.