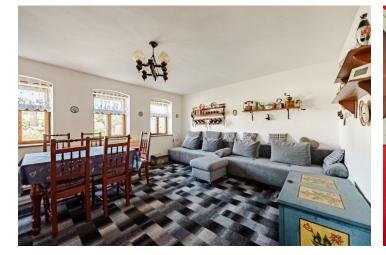

On the ground floor is a living room, a kitchen, and a bathroom, and on the first floor 3 bedrooms. The house has a **partial basement**; the living area can be expanded by opening up the **attic space**.