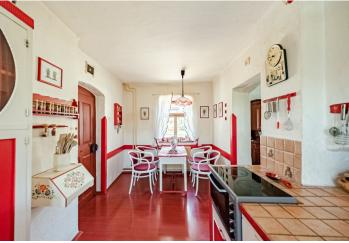

On the ground floor is a living room, a kitchen, and a bathroom, and on the first floor 3 bedrooms. The house has a **partial basement**; the living area can be expanded by opening up the **attic space**.

The building is in good condition. A **swimming pool** and a terrace with a seating area and a **brick barbeque** have been built in the large mature garden.

**The amazingly peaceful village** is located 3 minutes by car from the touristattractive town of **Poběžovice** with a beautiful **historic core**, a **castle park** and civic amenities, including a kindergarten and elementary school. Pobežovice is also accessible by bus. Close to the village is the mysterious and uninhabited **Český Karst** protected landscape area; it takes half an hour to reach the **Přimda ski area**, and the border with Germany is about 40 km away.