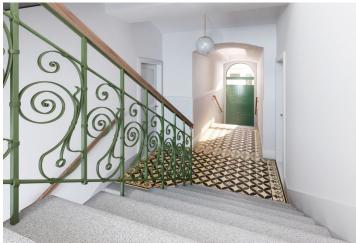

The **high-standard** facilities include herringbone pattern **oak parquet floors**, designer **WOW hexagon tiles**, brand-name sanitary ware, security wooden panel entrance doors, double-wing panel interior doors to the living room, and full rebateless doors to the bedroom and bathroom, all with **brass handles** and **magnetic locks**. Windows are wooden with insulated triple-glazed panes, and the surface of the terrace is made of **larch wood**. The building with elegant common areas has a modern elevator and a **refurbished stone staircase**, while a video intercom contributes to comfort and safety. The apartment comes with a **storage room** on the mezzanine.