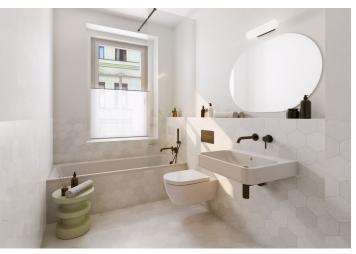

The **high-standard** facilities include herringbone pattern **oak parquet floors**, designer **WOW hexagon tiles**, brand-name sanitary ware, security wooden panel entrance doors, double-wing panel interior doors to the living room, and full rebateless doors to the bedroom and bathroom, all with **brass handles** and **magnetic locks**. Windows are wooden with insulated triple-glazed panes, and the surface of the terrace is made of **larch wood**. The building with elegant common areas has a modern elevator and a **refurbished stone staircase**, while a video intercom contributes to comfort and safety. The apartment comes with a **storage room** on the mezzanine.