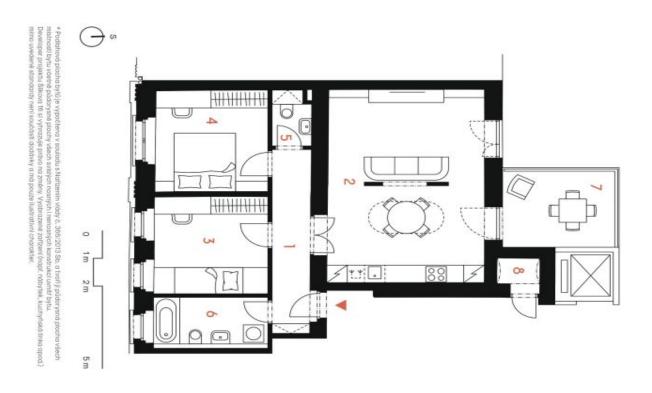

The area of the apartment on the 2nd floor consists of a living room with a preparation for a kitchen, two bedrooms, a bathroom (with a bathtub and toilet), a separate toilet and a foyer. The living room has access to the **terrace** facing a **quiet courtyard**.

Floor area 75.3 m<sup>2</sup>, terrace 8.6 m<sup>2</sup>, storage room 1.5 m<sup>2</sup>.

For more information, please visit the project website www.slikova16.cz.

Svoboda & Williams s.r.o. info@svoboda-williams.com www.svoboda-williams.com Prague +420 257 328 281 +420 724 551 238

## Apartment Two-bedroom (3+kk)

75.3 m², Prague 6, Břevnov, Šlikova

| X |  |
|---|--|
|   |  |
|   |  |

| Svoboda&williams CHRISTIE'S | EXKLUZIVNI |                       | Celková plocha | 8 Komora | 7 Terasa | Podlahová plocha* | Užitná plocha | 6 Koupelna s WC | 5 WC               | 4 Pokoj             | 3 Pokoj             | 2 Obývací pokoj s kuchyní | 1 Chodba | 3+kk   3. NP | Byt č. 7 |  |
|-----------------------------|------------|-----------------------|----------------|----------|----------|-------------------|---------------|-----------------|--------------------|---------------------|---------------------|---------------------------|----------|--------------|----------|--|
|                             | HRISTIE'S  | EXKLUZIVNİ ZASTOUPENİ | 85,4 m²        | 1,5 m²   | 8,6 m²   | 75,3 m²           | 70,2 m²       | 6,0 m²          | 2,1 m <sup>2</sup> | 11,6 m <sup>2</sup> | 11,2 m <sup>2</sup> | 32,0 m <sup>2</sup>       | 7,3 m²   |              |          |  |