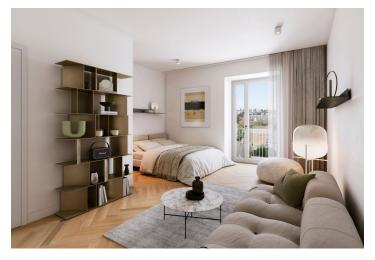

The area of the apartment on the 2nd floor consists of a living room with a preparation for a kitchen, two bedrooms, a bathroom (with a bathtub and toilet), a separate toilet and a foyer. The living room has access to the **terrace** facing a **quiet courtyard**.

The **high-standard** facilities include herringbone pattern **oak parquet floors**, designer **WOW hexagon tiles**, brand-name sanitary ware, security wooden panel entrance doors, double-wing panel interior doors to the living room, and full rebateless doors to the bedroom and bathroom, all with **brass handles** and **magnetic locks**. Windows are wooden with insulated triple-glazed panes, and the surface of the terrace is made of **larch wood**. The building with elegant common areas has a modern elevator and a **refurbished stone staircase**, while a video intercom contributes to comfort and safety. The apartment comes with a **storage room** on the mezzanine.