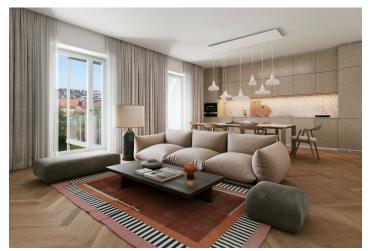

The area of the apartment on the 2nd floor consists of a living room with a preparation for a kitchen, two bedrooms, a bathroom (with a bathtub and toilet), a separate toilet and a foyer. The living room has access to the **terrace** facing a **quiet courtyard**.

The **high-standard** facilities include herringbone pattern **oak parquet floors**, designer **WOW hexagon tiles**, brand-name sanitary ware, security wooden panel entrance doors, double-wing panel interior doors to the living room, and full rebateless doors to the bedroom and bathroom, all with **brass handles** and **magnetic locks**. Windows are wooden with insulated triple-glazed panes, and the surface of the terrace is made of **larch wood**. The building with elegant common areas has a modern elevator and a **refurbished stone staircase**, while a video intercom contributes to comfort and safety. The apartment comes with a **storage room** on the mezzanine.