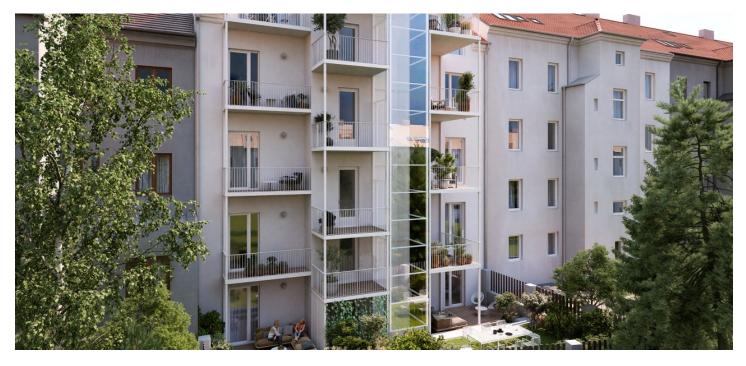

\* Area of the unit according to the Civil Code. The area consists of the sum total area of the entire unit bounded by perimeter walls.

We exclusively offer for sale this elegant, airy, high-standard apartment that is part of the Šlikova 16 boutique residence, an apartment building from the beginning of the 20th century that is currently being completely reconstructed. It is located on a side street in a beautiful part of Prague 6 in Břevnov, in the immediate vicinity of the Tejnka historical monument zone and within walking distance of Prague Castle or Petřín Hill. Expected completion date: end of 2023. The buyer pays 10% of the purchase price after signing a future purchase contract, and the remaining 90% is due after the approval of the apartment.

This great location in Prague 6 is easily accessible by public transport and by car. There are plenty of cafes and restaurants, a supermarket and farm produce shops are in the immediate vicinity, and numerous sports fields are within easy reach. Ladronka Park, Velká Strahovská Garden, the Petřín Gardens, or the Hvězda game reserve are all nearby. The ride to the city center takes about 15 minutes by tram from the nearby stop, it's possible to reach the Hradčanská metro station in less than 10 minutes, and you can quickly reach the airport by car as well as drive through a tunnel complex or exit the metropolis via the Prague Ring Road.