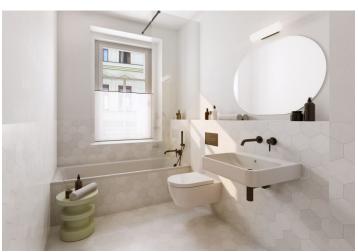

The area of the apartment on the 2nd floor consists of a living room with a preparation for a kitchen, a bedroom, a bathroom (with a bathtub and toilet), and a foyer. The living room has access to the terrace facing a quiet courtyard.

The high-standard facilities include herringbone pattern oak parquet floors, designer WOW hexagon tiles, brand-name sanitary ware, security wooden panel entrance doors, double-wing panel interior doors to the living room, and full rebateless doors to the bedroom and bathroom, all with brass handles and magnetic locks. Windows are wooden with insulated tripleglazed panes, and the surface of the terrace is made of larch wood. The building with elegant common areas has a modern elevator and a refurbished stone staircase, while a video intercom contributes to comfort and safety.