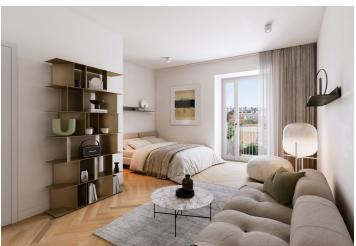

The area of the apartment on the 2nd floor consists of a living room with a preparation for a kitchen, a bedroom, a bathroom (with a bathtub and toilet), and a foyer. The living room has access to the terrace facing a quiet courtyard.

The high-standard facilities include herringbone pattern oak parquet floors, designer WOW hexagon tiles, brand-name sanitary ware, security wooden panel entrance doors, double-wing panel interior doors to the living room, and full rebateless doors to the bedroom and bathroom, all with brass handles and magnetic locks. Windows are wooden with insulated tripleglazed panes, and the surface of the terrace is made of larch wood. The building with elegant common areas has a modern elevator and a refurbished stone staircase, while a video intercom contributes to comfort and safety.