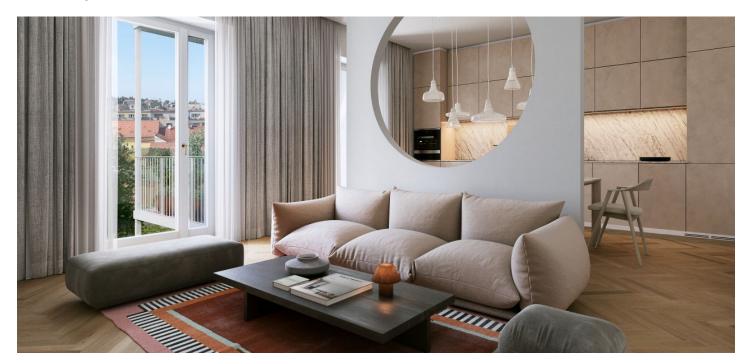

The area of the apartment on the 2nd floor consists of a living room with a preparation for a kitchen, a bedroom, a bathroom (with a bathtub and toilet), and a foyer. The living room has access to the terrace facing a quiet courtyard.

The high-standard facilities include herringbone pattern oak parquet floors, designer WOW hexagon tiles, brand-name sanitary ware, security wooden panel entrance doors, double-wing panel interior doors to the living room, and full rebateless doors to the bedroom and bathroom, all with brass handles and magnetic locks. Windows are wooden with insulated tripleglazed panes, and the surface of the terrace is made of larch wood. The building with elegant common areas has a modern elevator and a refurbished stone staircase, while a video intercom contributes to comfort and safety.