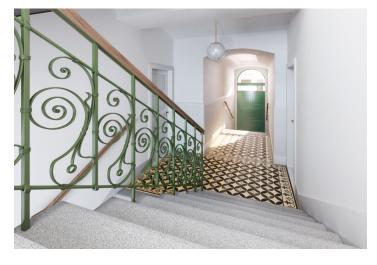

The high-standard facilities include herringbone pattern oak parquet floors, designer WOW hexagon tiles, brand-name sanitary ware, security wooden panel entrance doors, double-wing panel interior doors to the living room, and full rebateless doors to the bedroom and bathroom, all with brass handles and magnetic locks. Windows are wooden with insulated tripleglazed panes, and the surface of the terrace is made of larch wood. The building with elegant common areas has a modern elevator and a refurbished stone staircase, while a video intercom contributes to comfort and safety.