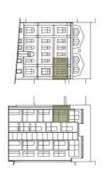

The area of the apartment on the 2nd floor consists of a living room with a preparation for a kitchen, a bedroom, a bathroom (with a bathtub and toilet), and a foyer. The living room has access to the terrace facing a quiet courtyard.

Floor area 48.6 m², terrace 3.1 m².

For more information, please visit the project website www.slikova16.cz.

Sold