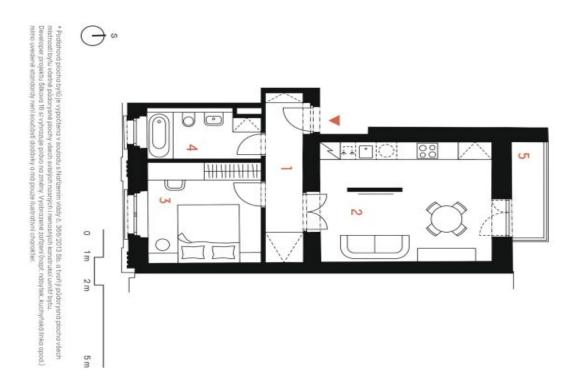

The area of the apartment on the 2nd floor consists of a living room with a preparation for a kitchen, a bedroom, a bathroom (with a bathtub and toilet), and a foyer. The living room has access to the terrace facing a quiet courtyard.

Floor area 48.6 m², terrace 3.1 m².

For more information, please visit the project website www.slikova16.cz.

Sold

| 5,7 m  | Koupelna s WC           | 4   |
|--------|-------------------------|-----|
| 11,7 m | Pokoj                   | S   |
| 22,0 m | Obývací pokoj s kuchyní | N   |
| 6,6 m  | Chodba                  | _   |
|        | 2+KK   3. NP            | 1 1 |
|        | -                       | B   |