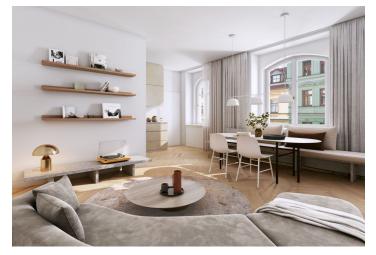

The area of the apartment on the 2nd floor consists of a living room with a preparation for a kitchen, a bedroom, a bathroom (with a bathtub and toilet), and a foyer. The living room has access to the terrace facing a quiet courtyard.

The high-standard facilities include herringbone pattern oak parquet floors, designer WOW hexagon tiles, brand-name sanitary ware, security wooden panel entrance doors, double-wing panel interior doors to the living room, and full rebateless doors to the bedroom and bathroom, all with brass handles and magnetic locks. Windows are wooden with insulated tripleglazed panes, and the surface of the terrace is made of larch wood. The building with elegant common areas has a modern elevator and a refurbished stone staircase, while a video intercom contributes to comfort and safety.