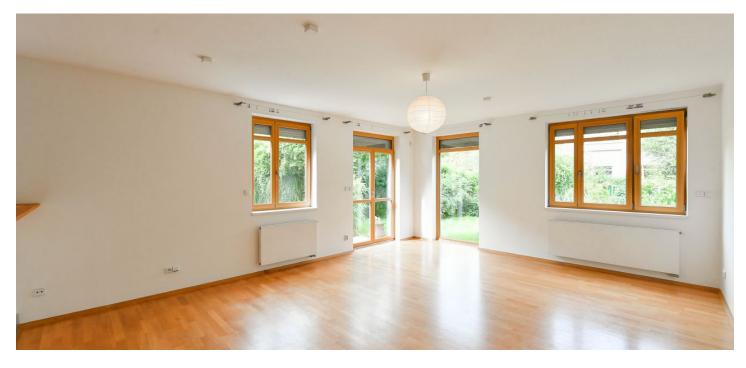

The apartment offers a corner living room with a fully fitted open plan kitchen and access to the **terrace/garden**, two bedrooms with access to the garden, a bathroom (bathtub, toilet), a guest toilet, a large storage room, and an entrance hall.

**Beautiful green views, hardwood parquet floors**, tiles, security entry door, automatic exterior blinds, gas boiler, washing machine, dishwasher. A **garage parking** space is available for CZK 2,000/month and a cellar for CZK 1,000/month.