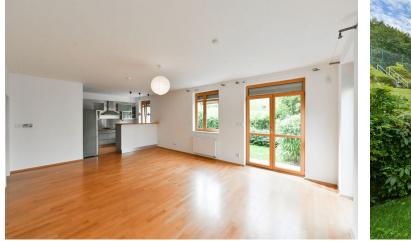

The apartment offers a corner living room with a fully fitted open plan kitchen and access to the **terrace/garden**, two bedrooms with access to the garden, a bathroom (bathtub, toilet), a guest toilet, a large storage room, and an entrance hall.

**Beautiful green views, hardwood parquet floors**, tiles, security entry door, automatic exterior blinds, gas boiler, washing machine, dishwasher. A **garage parking** space is available for CZK 2,000/month and a cellar for CZK 1,000/month.