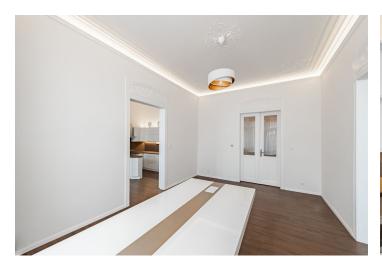

The apartment offers a living room, a fully fitted eat-in kitchen, a master bedroom with an en-suite bathroom (bathtub, toilet) and a **balcony** facing the courtyard, a second bedroom, a family bathroom (walk-in shower), a separate toilet, and an entrance hall.

**Preserved original details, stucco ornaments**, high ceilings, large windows, vinyl floors, tiles, gas boiler, dishwasher, induction cooktop, **cellar**.