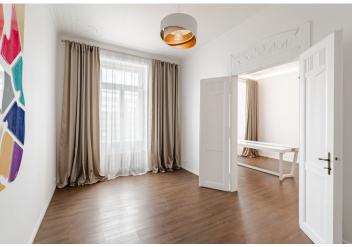

## Rented

This renovated 2-bedroom 2-bathroom apartment with a balcony is situated on the fourth floor of a completely refurbished traditional residential building with an elevator in the historic center of Prague, mere steps from Old Town Square and the Vltava embankment. The architecture is classic late 19th century, with traditional lines, high ceilings, and spacious rooms. Located on luxurious Pařížská Street boasting grand architecture, top standard shops, and boutiques, it is the most prestigious address in the Czech capital.

The apartment offers a living room, a fully fitted eat-in kitchen, a master bedroom with an en-suite bathroom (bathtub, toilet) and a **balcony** facing the courtyard, a second bedroom, a family bathroom (walk-in shower), a separate toilet, and an entrance hall.

**Preserved original details, stucco ornaments**, high ceilings, large windows, vinyl floors, tiles, gas boiler, dishwasher, induction cooktop, **cellar**.