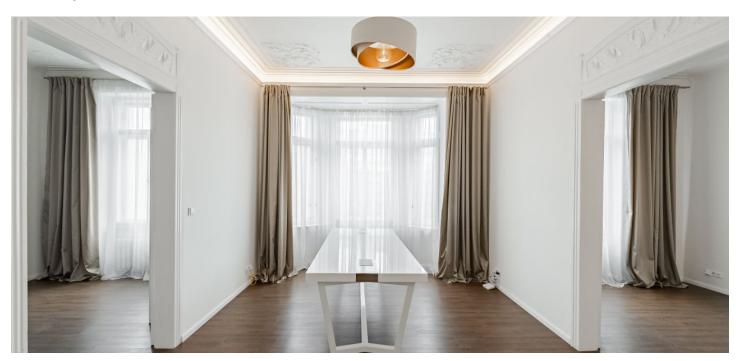

## Rented

This renovated 2-bedroom 2-bathroom apartment with a balcony is situated on the fourth floor of a completely refurbished traditional residential building with an elevator in the historic center of Prague, mere steps from Old Town Square and the Vltava embankment. The architecture is classic late 19th century, with traditional lines, high ceilings, and spacious rooms. Located on luxurious Pařížská Street boasting grand architecture, top standard shops, and boutiques, it is the most prestigious address in the Czech capital.

The apartment offers a living room, a fully fitted eat-in kitchen, a master bedroom with an en-suite bathroom (bathtub, toilet) and a **balcony** facing the courtyard, a second bedroom, a family bathroom (walk-in shower), a separate toilet, and an entrance hall.

**Preserved original details, stucco ornaments**, high ceilings, large windows, vinyl floors, tiles, gas boiler, dishwasher, induction cooktop, **cellar**.