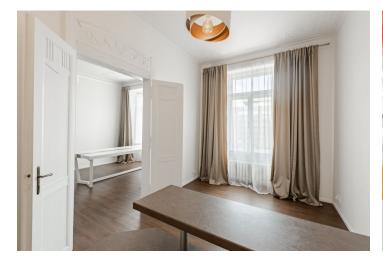

The apartment offers a living room, a fully fitted eat-in kitchen, a master bedroom with an en-suite bathroom (bathtub, toilet) and a **balcony** facing the courtyard, a second bedroom, a family bathroom (walk-in shower), a separate toilet, and an entrance hall.

**Preserved original details, stucco ornaments**, high ceilings, large windows, vinyl floors, tiles, gas boiler, dishwasher, induction cooktop, **cellar**.