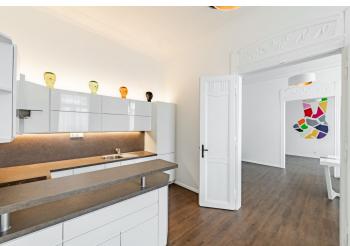

The apartment offers a living room, a fully fitted eat-in kitchen, a master bedroom with an en-suite bathroom (bathtub, toilet) and a **balcony** facing the courtyard, a second bedroom, a family bathroom (walk-in shower), a separate toilet, and an entrance hall.

**Preserved original details, stucco ornaments**, high ceilings, large windows, vinyl floors, tiles, gas boiler, dishwasher, induction cooktop, **cellar**.