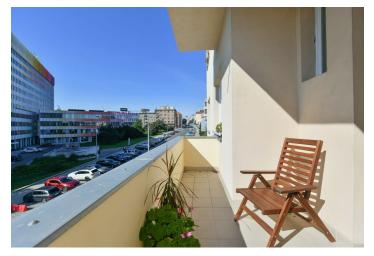

## **Apartment One-bedroom (2+kk)**

50 m², Prague 10, Vršovice, Kodaňská

| Total area       | 56 m²       |
|------------------|-------------|
| Floor area*      | 50 m²       |
| Terrace          | 6 m²        |
| Parking          | -           |
| Cellar           | -           |
| PENB             | G           |
| Reference number | 43717       |
| Available from   | Immediately |

The bright interior features a living room with a fully fitted open plan kitchen and dining area, a spacious bedroom, a shower bathroom, a separate toilet, a pantry, and an entrance hall with a built-in wardrobe and access to the **terrace**.