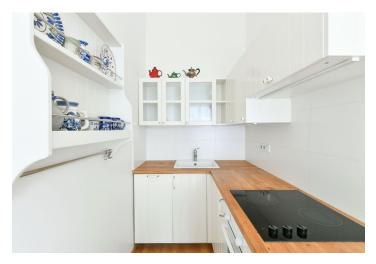

The bright interior features a living room with a fully fitted open plan kitchen and dining area, a spacious bedroom, a shower bathroom, a separate toilet, a pantry, and an entrance hall with a built-in wardrobe and access to the **terrace**.

**Original hardwood parquet floors**, vinyl floors, tiles, electric boiler, washing machine, dishwasher, microwave oven, TV. Monthly deposit for service charges and water: CZK 2,500. Electricity is billed separately (transferred to the tenant).