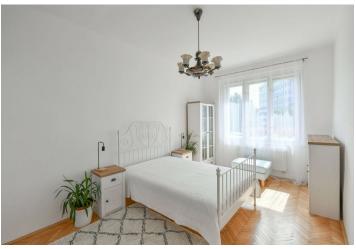

The bright interior features a living room with a fully fitted open plan kitchen and dining area, a spacious bedroom, a shower bathroom, a separate toilet, a pantry, and an entrance hall with a built-in wardrobe and access to the **terrace**.

**Original hardwood parquet floors**, vinyl floors, tiles, electric boiler, washing machine, dishwasher, microwave oven, TV. Monthly deposit for service charges and water: CZK 2,500. Electricity is billed separately (transferred to the tenant).