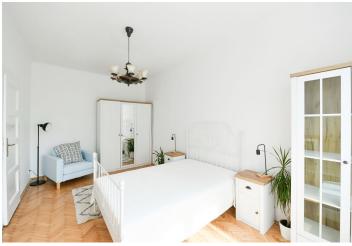

The bright interior features a living room with a fully fitted open plan kitchen and dining area, a spacious bedroom, a shower bathroom, a separate toilet, a pantry, and an entrance hall with a built-in wardrobe and access to the **terrace**.