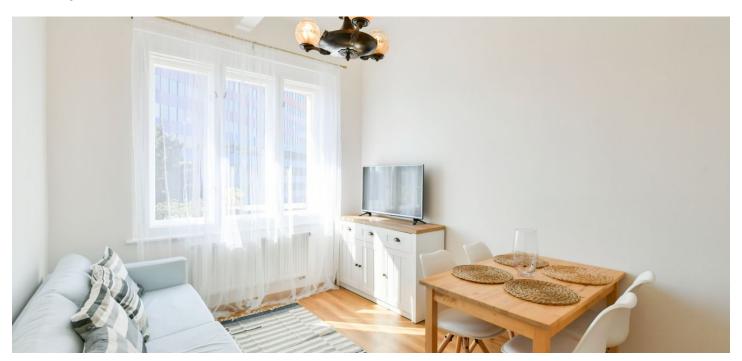

The bright interior features a living room with a fully fitted open plan kitchen and dining area, a spacious bedroom, a shower bathroom, a separate toilet, a pantry, and an entrance hall with a built-in wardrobe and access to the **terrace**.

**Original hardwood parquet floors**, vinyl floors, tiles, electric boiler, washing machine, dishwasher, microwave oven, TV. Monthly deposit for service charges and water: CZK 2,500. Electricity is billed separately (transferred to the tenant).