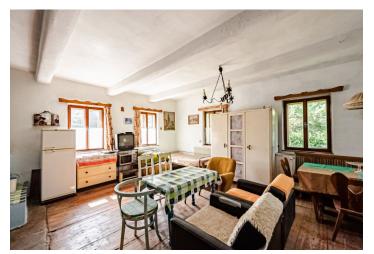

The current layout is 3-bedroom. The house is intended for complete reconstruction. Floors are **hardwood planks**; windows are **casement**. Water is from its own **well**; heating is by a solid fuel boiler. **The large plot** leads almost to the banks of a pond.