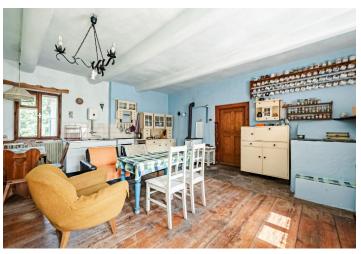

The current layout is 3-bedroom. The house is intended for complete reconstruction. Floors are **hardwood planks**; windows are **casement**. Water is from its own **well**; heating is by a solid fuel boiler. **The large plot** leads almost to the banks of a pond.