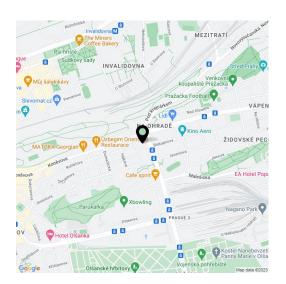

The project is situated on a side one-way street lined with **mature trees** in the **vibrant area** of upper Žižkov, near parks such as **Vítkov and Parukářka**. Another large park will be created alongside a new district in the former Žižkov freight station area. Due to the new residential development, the range of services in the vicinity will significantly expand. Currently, there are numerous locally-owned businesses in the area, with the popular **Aero art cinema** located almost beneath the residence's windows. Nearby are nurseries, elementary and **high schools**, as well as a sports complex with **an indoor pool and outdoor swimming pool**. Quick connections to the city center are provided by numerous tram lines, with a journey to Wenceslas Square taking just 15 minutes. Even faster access is available to Želivského or Palmovka metro stations.