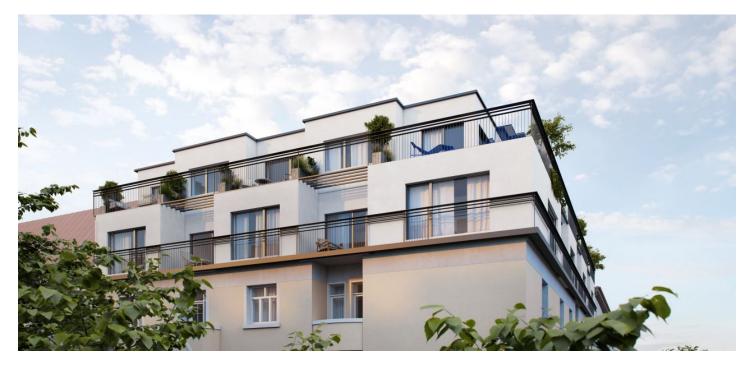

\* Area of the unit according to the Civil Code. The area consists of the sum total area of the entire unit bounded by perimeter walls.

A completely new apartment with 2 loggias, finished to a high standard, is part of a residential project involving the complete revitalization of a corner apartment building from the early 20th century. The location of upper Žižkov offers proximity to both greenery and the city center, and thanks to dynamic development, the range of services in the area is also expanding. Completion is scheduled by the end of February 2025.

High-standard features include four-layered oak floors by Boen, largeformat tiles in bathrooms by La Futura, premium sanitary ware from Ideal Standard, Kaldewei, and Hüppe brands, entrance and interior doors by Sapeli, underfloor heating and air conditioning. Heating will be provided by De Dietrich gas condensing boiler. A significant added value comes from large format windows with anthracite plastic-aluminum frames and external blinds. The building will have a new facade, renovated common areas, and an elevator serving the floors.

The project is situated on a side one-way street lined with **mature trees** in the **vibrant area** of upper Žižkov, near parks such as **Vítkov and Parukářka**. Another large park will be created alongside a new district in the former Žižkov freight station area. Due to the new residential development, the range of services in the vicinity will significantly expand. Currently, there are numerous locally-owned businesses in the area, with the popular **Aero art cinema** located almost beneath the residence's windows. Nearby are nurseries, elementary and **high schools**, as well as a sports complex with **an indoor pool and outdoor swimming pool**. Quick connections to the city center are provided by numerous tram lines, with a journey to Wenceslas Square taking just 15 minutes. Even faster access is available to Želivského or Palmovka metro stations.