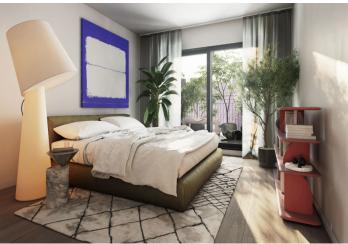

The layout of the apartment on the 6th floor comprises a living room with kitchen and a **south-facing loggia**, 1 bedroom, a bathroom, a separate toilet, and entrance hall with access to **the second loggia**.

High-standard features include four-layered oak floors by Boen, largeformat tiles in bathrooms by La Futura, premium sanitary ware from Ideal Standard, Kaldewei, and Hüppe brands, entrance and interior doors by Sapeli, underfloor heating and air conditioning. Heating will be provided by De Dietrich gas condensing boiler. A significant added value comes from large format windows with anthracite plastic-aluminum frames and external blinds. The building will have a new facade, renovated common areas, and an elevator serving the floors.