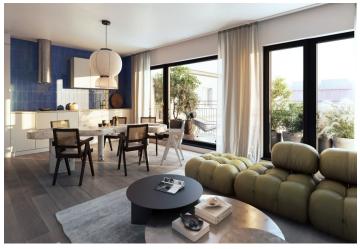

The layout of the apartment on the 6th floor comprises a living room with kitchen and a **south-facing loggia**, 1 bedroom, a bathroom, a separate toilet, and entrance hall with access to **the second loggia**.

High-standard features include four-layered oak floors by Boen, largeformat tiles in bathrooms by La Futura, premium sanitary ware from Ideal Standard, Kaldewei, and Hüppe brands, entrance and interior doors by Sapeli, underfloor heating and air conditioning. Heating will be provided by De Dietrich gas condensing boiler. A significant added value comes from large format windows with anthracite plastic-aluminum frames and external blinds. The building will have a new facade, renovated common areas, and an elevator serving the floors.