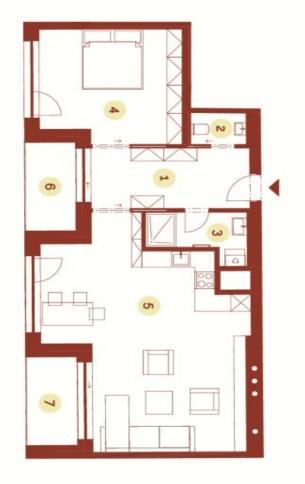

The layout of the apartment on the 6th floor comprises a living room with kitchen and a **south-facing loggia**, 1 bedroom, a bathroom, a separate toilet, and entrance hall with access to **the second loggia**.

Floor area 73.4 m<sup>2</sup>, loggias 5.24 + 5.25 m<sup>2</sup>.

For more information, please visit the project website www.biskupcova27.cz

Svoboda & Williams s.r.o. info@svoboda-williams.com www.svoboda-williams.com **Prague** +420 257 328 281 +420 724 551 238

## Apartment One-bedroom (2+kk)

73.4 m², Prague 3, Žižkov, Biskupcova

) s

| EXKLUZIVNI ZASTOUPENI<br>SVODOdaGewilliams   CHRUSTIE'S<br>Na Zátorce 1, 160 00, Praha 6<br>+420 724 551 238<br>biskupcova27.cz info@biskupcova27.cz | Celková plocha       | Podlahová plocha<br>6 Lodžie<br>7 Lodžie | 1 Vstupní hala<br>2 WC<br>3 Koupelna<br>4 Ložnice<br>5 Obývaci pokoj s kuchyni | Byt 704<br>2+Kk   7. NP | BISKUP     |
|------------------------------------------------------------------------------------------------------------------------------------------------------|----------------------|------------------------------------------|--------------------------------------------------------------------------------|-------------------------|------------|
| EXKLUZIVNI ZASTOUPENI<br><b>[aŚwilliams</b>   CHRUSTIE'S<br>Na Zátorce 1, 160 00, Praha 6<br>+420 724 551 238<br>cz info@biskupcovaz7.cz             | 83.89 m <sup>a</sup> | <b>73.40 m²</b><br>5.24 m²<br>5.25 m²    | 1010 m²<br>1.88 m²<br>4.24 m²<br>38.83 m²<br><b>71.59 m</b> ²                  |                         | COVA<br>27 |