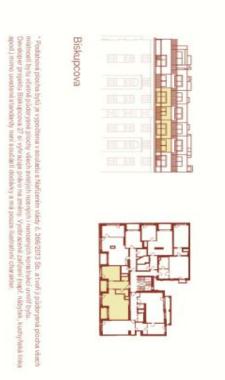

\* Area of the unit according to the Civil Code. The area consists of the sum total area of the entire unit bounded by perimeter walls.

A completely new apartment with 2 loggias, finished to a high standard, is part of a residential project involving the complete revitalization of a corner apartment building from the early 20th century. The location of upper Žižkov offers proximity to both greenery and the city center, and thanks to dynamic development, the range of services in the area is also expanding. Completion is scheduled by the end of February 2025.

The layout of the apartment on the 6th floor comprises a living room with kitchen and a **south-facing loggia**, 1 bedroom, a bathroom, a separate toilet, and entrance hall with access to **the second loggia**.