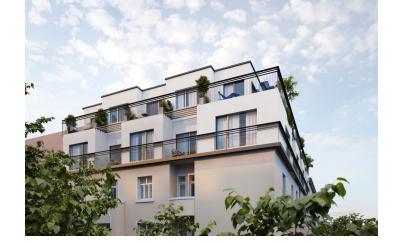

\* Area of the unit according to the Civil Code. The area consists of the sum total area of the entire unit bounded by perimeter walls.

A completely new apartment with a loggia, finished to a high standard, is part of a residential project involving the complete revitalization of a corner apartment building from the early 20th century. The location of upper Žižkov offers proximity to both greenery and the city center, and thanks to dynamic development, the range of services in the area is also expanding. Completion is scheduled by the end of February 2025.

The layout of the apartment on the 6th floor comprises a living room with kitchen and **a west-facing loggia**, 1 bedroom, a bathroom and entrance hall.

High-standard features include four-layered oak floors by Boen, largeformat tiles in bathrooms by La Futura, premium sanitary ware from Ideal Standard, Kaldewei, and Hüppe brands, entrance and interior doors by Sapeli, underfloor heating and air conditioning. Heating will be provided by De Dietrich gas condensing boiler. A significant added value comes from large format windows with anthracite plastic-aluminum frames and external blinds. The building will have a new facade, renovated common areas, and an elevator serving the floors. The apartment is suitable for renovation.