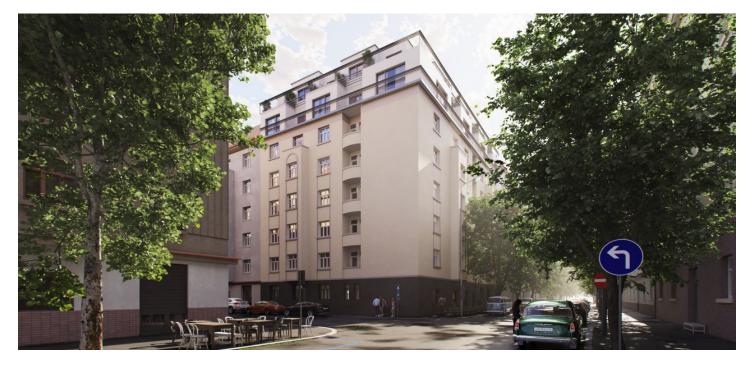

\* Area of the unit according to the Civil Code. The area consists of the sum total area of the entire unit bounded by perimeter walls.

A completely new apartment with a loggia, finished to a high standard, is part of a residential project involving the complete revitalization of a corner apartment building from the early 20th century. The location of upper Žižkov offers proximity to both greenery and the city center, and thanks to dynamic development, the range of services in the area is also expanding. Completion is scheduled by the end of February 2025.

The project is situated on a side one-way street lined with **mature trees** in the vibrant area of upper Žižkov, near parks such as **Vítkov and Parukářka**. Another large park will be created alongside a new district in the former Žižkov freight station area. Due to the new residential development, the range of services in the vicinity will significantly expand. Currently, there are numerous locally-owned businesses in the area, with the popular **Aero art cinema** located almost beneath the residence's windows. Nearby are nurseries, elementary and high schools, as well as a sports complex with **an indoor pool and outdoor swimming pool.** Quick connections to the city center are provided by numerous tram lines, with a journey to Wenceslas Square taking just 15 minutes. Even faster access is available to Želivského or Palmovka metro stations.