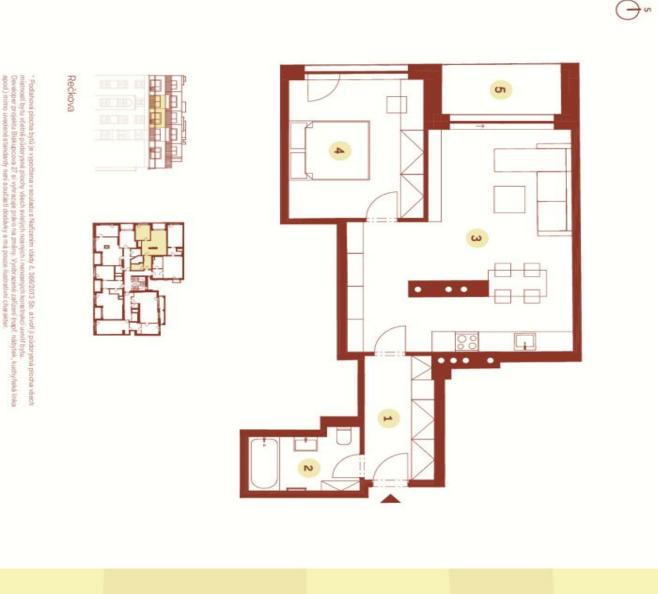

The layout of the apartment on the 6th floor comprises a living room with kitchen and **a west-facing loggia**, 1 bedroom, a bathroom and entrance hall.

High-standard features include four-layered oak floors by Boen, largeformat tiles in bathrooms by La Futura, premium sanitary ware from Ideal Standard, Kaldewei, and Hüppe brands, entrance and interior doors by Sapeli, underfloor heating and air conditioning. Heating will be provided by De Dietrich gas condensing boiler. A significant added value comes from large format windows with anthracite plastic-aluminum frames and external blinds. The building will have a new facade, renovated common areas, and an elevator serving the floors. The apartment is suitable for renovation.

Floor area 61.1 m², loggia 5.25 m².

For more information, please visit the project website www.biskupcova27.cz

Svoboda & Williams s.r.o. info@svoboda-williams.com www.svoboda-williams.com **Prague** +420 257 328 281 +420 724 551 238 Brno +420 543 250 711 +420 724 551 238