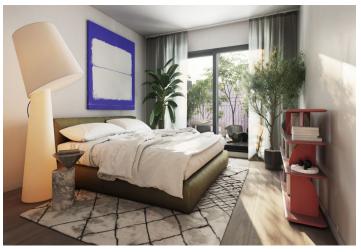

The layout of the apartment on the 6th floor comprises a living room with kitchen and **a west-facing loggia**, 1 bedroom, a bathroom and entrance hall.

High-standard features include four-layered oak floors by Boen, largeformat tiles in bathrooms by La Futura, premium sanitary ware from Ideal Standard, Kaldewei, and Hüppe brands, entrance and interior doors by Sapeli, underfloor heating and air conditioning. Heating will be provided by De Dietrich gas condensing boiler. A significant added value comes from large format windows with anthracite plastic-aluminum frames and external blinds. The building will have a new facade, renovated common areas, and an elevator serving the floors. The apartment is suitable for renovation.