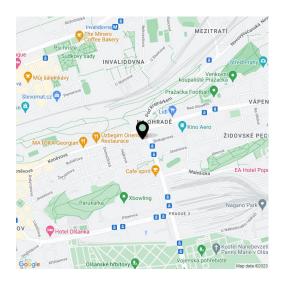

The project is situated on a side one-way street lined with **mature trees** in the vibrant area of upper Žižkov, near parks such as **Vítkov and Parukářka**. Another large park will be created alongside a new district in the former Žižkov freight station area. Due to the new residential development, the range of services in the vicinity will significantly expand. Currently, there are numerous locally-owned businesses in the area, with the popular **Aero art cinema** located almost beneath the residence's windows. Nearby are nurseries, elementary and high schools, as well as a sports complex with **an indoor pool and outdoor swimming pool.** Quick connections to the city center are provided by numerous tram lines, with a journey to Wenceslas Square taking just 15 minutes. Even faster access is available to Želivského or Palmovka metro stations.