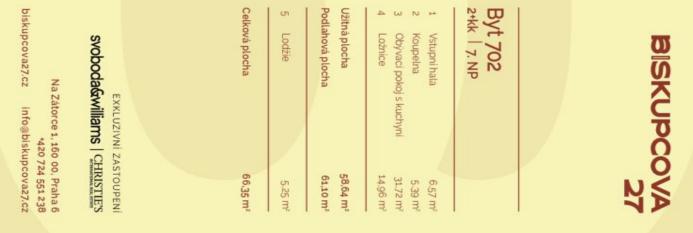

## Apartment One-bedroom (2+kk)

61.1 m², Prague 3, Žižkov, Biskupcova

| Total area       | 66 m² |
|------------------|-------|
| Floor area*      | 61 m² |
| Loggia           | 5 m²  |
| Parking          | _     |
| Cellar           | -     |
| PENB             | В     |
| Reference number | 43621 |

Floor area 61.1 m², loggia 5.25 m².

For more information, please visit the project website www.biskupcova27.cz

Svoboda & Williams s.r.o. info@svoboda-williams.com www.svoboda-williams.com **Prague** +420 257 328 281 +420 724 551 238 Brno +420 543 250 711 +420 724 551 238