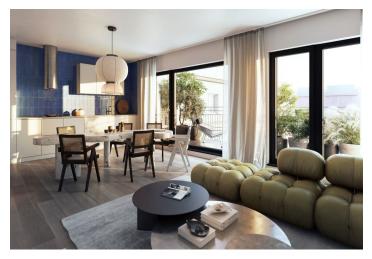

The layout of the apartment on the 6th floor comprises a living room with kitchen and **a west-facing loggia**, 1 bedroom, a bathroom and entrance hall.

High-standard features include four-layered oak floors by Boen, largeformat tiles in bathrooms by La Futura, premium sanitary ware from Ideal Standard, Kaldewei, and Hüppe brands, entrance and interior doors by Sapeli, underfloor heating and air conditioning. Heating will be provided by De Dietrich gas condensing boiler. A significant added value comes from large format windows with anthracite plastic-aluminum frames and external blinds. The building will have a new facade, renovated common areas, and an elevator serving the floors. The apartment is suitable for renovation.