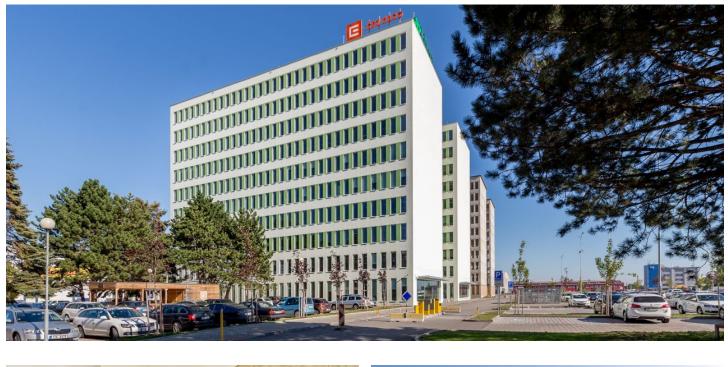

AutoPalace Brno Porsche Inter Auto C2 spol. s ro Commiscope Carnovická terasso Offices for rent in an administrative area in the largest industrial zone of Brno. The complex consists of two ten-story buildings, which together offer 30,360 sq. m. of office space, and provides clients with modern offices as well as services such as restaurants, cafes, fitness centers, a post office, a touchless car wash, and more. Tenants can also rent storage space.

#### Location:

The administrative complex is located in the largest industrial zone in southeast Brno, close to the D1 motorway. Brno Airport is 2 km away and a public transport stop is right in front of the complex.