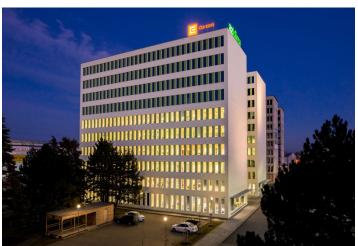

### Rented

Offices for rent in an administrative area in the largest industrial zone of Brno. The complex consists of two ten-story buildings, which together offer 30,360 sq. m. of office space, and provides clients with modern offices as well as services such as restaurants, cafes, fitness centers, a post office, a touchless car wash, and more. Tenants can also rent storage space.

### Location:

The administrative complex is located in the largest industrial zone in southeast Brno, close to the D1 motorway. Brno Airport is 2 km away and a public transport stop is right in front of the complex.