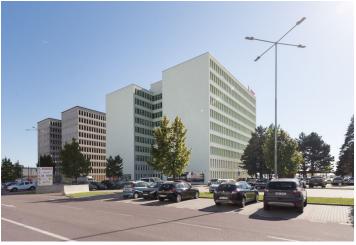

### Rented

Offices for rent in an administrative area in the largest industrial zone of Brno. The complex consists of two ten-story buildings, which together offer 30,360 sq. m. of office space, and provides clients with modern offices as well as services such as restaurants, cafes, fitness centers, a post office, a touchless car wash, and more. Tenants can also rent storage space.

### Location:

The administrative complex is located in the largest industrial zone in southeast Brno, close to the D1 motorway. Brno Airport is 2 km away and a public transport stop is right in front of the complex.