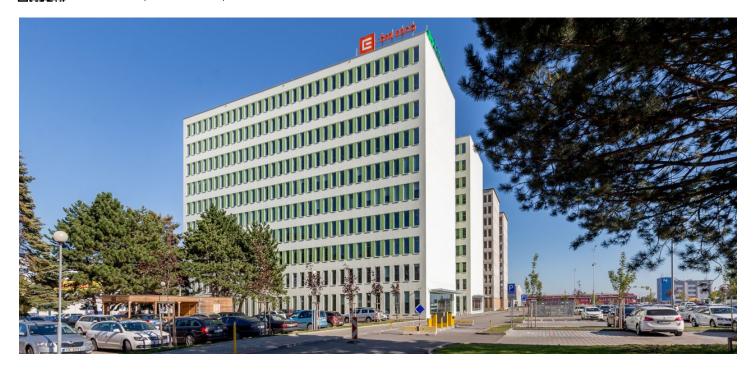

### Rented

Offices for rent in an administrative area in the largest industrial zone of Brno. The complex consists of two ten-story buildings, which together offer 30,360 sq. m. of office space, and provides clients with modern offices as well as services such as restaurants, cafes, fitness centers, a post office, a touchless car wash, and more. Tenants can also rent storage space.

### Location:

The administrative complex is located in the largest industrial zone in southeast Brno, close to the D1 motorway. Brno Airport is 2 km away and a public transport stop is right in front of the complex.