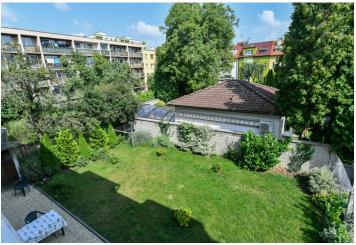

\* Area of the unit according to the Civil Code. The area consists of the sum total area of the entire unit bounded by perimeter walls.

Rented

This semi-furnished 2-bedroom apartment on the first floor of a residential building with a shared garden and no elevator is set on a tranquil street in Libeň, Prague 8, just a few min. walk from the Ládví metro station (line C). Located near a natural monument with Okrouhlík Park, the Prosek Rocks, the Ďáblický háj forest, as well as the neighbouring campus of the Academy of Sciences, which is full of greenery. Full amenities are within walking distance as well as a bus stop. Efficient traveling by car is helped by the nearby Blanka tunnel.