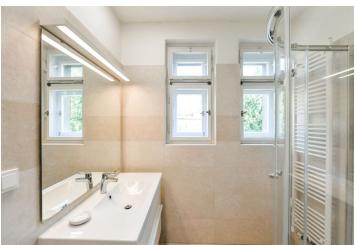

The interior features a living room with a fully fitted open plan kitchen and dining area, two bedrooms, a shower room, a separate toilet, and an entrance hall.

Vinyl floors, tiles, washing machine, dishwasher, microwave oven, shared **cellar**. Monthly deposit for service charges and utilities in the amount of CZK 5,400 is billed separately. Available from November 1st, 2022.