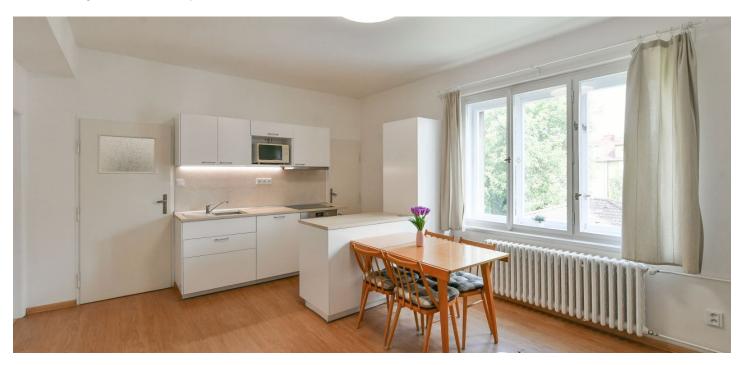

The interior features a living room with a fully fitted open plan kitchen and dining area, two bedrooms, a shower room, a separate toilet, and an entrance hall.

Vinyl floors, tiles, washing machine, dishwasher, microwave oven, shared **cellar**. Monthly deposit for service charges and utilities in the amount of CZK 5,400 is billed separately. Available from November 1st, 2022.