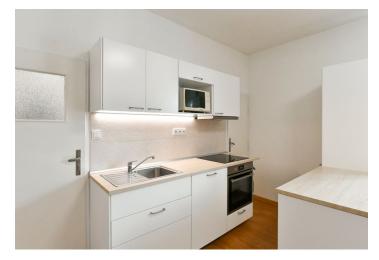

The interior features a living room with a fully fitted open plan kitchen and dining area, two bedrooms, a shower room, a separate toilet, and an entrance hall.

Vinyl floors, tiles, washing machine, dishwasher, microwave oven, shared **cellar**. Monthly deposit for service charges and utilities in the amount of CZK 5,400 is billed separately. Available from November 1st, 2022.