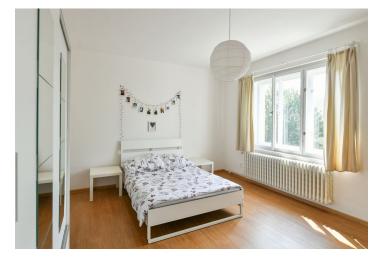

The interior features a living room with a fully fitted open plan kitchen and dining area, two bedrooms, a shower room, a separate toilet, and an entrance hall.

Vinyl floors, tiles, washing machine, dishwasher, microwave oven, shared **cellar**. Monthly deposit for service charges and utilities in the amount of CZK 5,400 is billed separately. Available from November 1st, 2022.