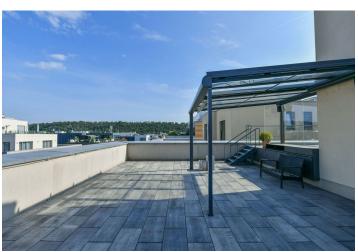

The interior features a living room with a **fireplace**, a fully fitted open plan kitchen, a pantry, and access to the **terrace**, a master bedroom with a shower bathroom, a fitted **walk-in closet** and access to the same terrace, a toilet, two additional bedrooms, and a family bathroom (bathtub, bidet, toilet). There is a guest bedroom with a murphy bed, access to a spacious **terrace**, and a circular stairace leading up to the **gallery** with a **walk-in closet**, a utility room, and an entrance hall.

**Air-conditioning**, hardwood floors, tiles, built-in wardrobes and storage, wood-burning fireplace, smart home system, **Bose** sound system, automatic exterior blinds, central heating, underfloor heating throughout, custommade kitchen, **Miele** appliances, dishwasher, induction cooktop, microwave oven, coffee maker, wine fridge, filtered drinking water, garbage disposal unit, TV, alarm, video entry phone, camera system, and chip card entry in the building. **Two garage parking spaces** available at additional cost.