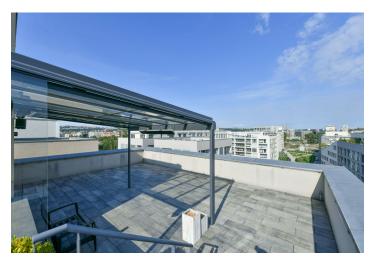

## Apartment Four-bedroom (5+kk)

Rented

180 m², Prague 8, Karlín, U Mlýnského kanálu

| Total area       | 258 m²                                                                                                                                                 |
|------------------|--------------------------------------------------------------------------------------------------------------------------------------------------------|
| Floor area*      | 180 m²                                                                                                                                                 |
| Terrace          | 78 m²                                                                                                                                                  |
| Parking          | Garage parking available.                                                                                                                              |
| Garage           | Yes                                                                                                                                                    |
| Cellar           | -                                                                                                                                                      |
| Service price    | Monthly deposit for service<br>charges, water, and heating:<br>approx. CZK 10,000.<br>Electricity is billed separately<br>(transferred to the tenant). |
| PENB             | В                                                                                                                                                      |
| Reference number | 43533                                                                                                                                                  |
| Available from   | Immediately                                                                                                                                            |

\* Area of the unit according to the Civil Code. The area consists of the sum total area of the entire unit bounded by perimeter walls.

Benefiting from an added advantage of 2 terraces, beautiful views of the city, Prague Castle, and Petřín Hill plus direct access from the elevator, this high standard furnished airconditioned 4-bedroom 3-bathroom apartment is situated on the 9th topmost floor in the recently constructed Trinity Residence project with security and underground garage parking. Located right by the Vltava riverbank on Rohanský Island, on the Prague 1-Prague 8 border, in a highly soughtafter Prague district of Karlín. Full amenities are available within easy reach, plus quick access to the city center (Křižíkova metro station and trams are just a few blocks away). There is a bike and jogging path next to the building, and a fitness/relaxation center and a golf course are nearby.