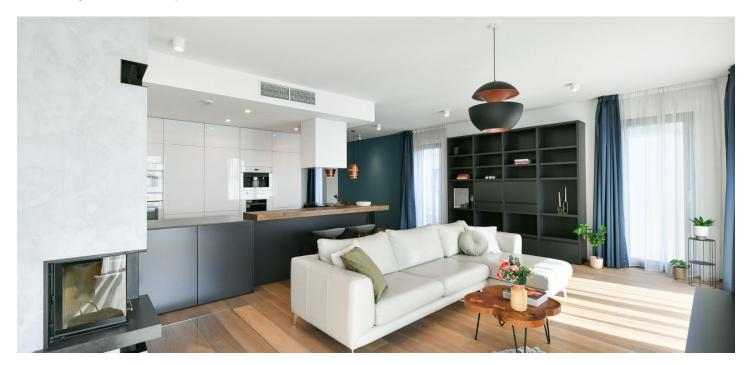

The interior features a living room with a **fireplace**, a fully fitted open plan kitchen, a pantry, and access to the **terrace**, a master bedroom with a shower bathroom, a fitted **walk-in closet** and access to the same terrace, a toilet, two additional bedrooms, and a family bathroom (bathtub, bidet, toilet). There is a guest bedroom with a murphy bed, access to a spacious **terrace**, and a circular stairace leading up to the **gallery** with a **walk-in closet**, a utility room, and an entrance hall.

**Air-conditioning**, hardwood floors, tiles, built-in wardrobes and storage, wood-burning fireplace, smart home system, **Bose** sound system, automatic exterior blinds, central heating, underfloor heating throughout, custommade kitchen, **Miele** appliances, dishwasher, induction cooktop, microwave oven, coffee maker, wine fridge, filtered drinking water, garbage disposal unit, TV, alarm, video entry phone, camera system, and chip card entry in the building. **Two garage parking spaces** available at additional cost.