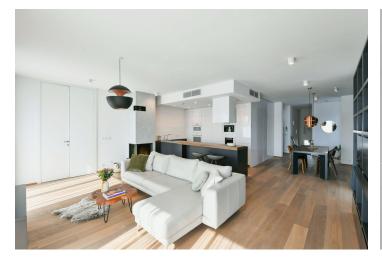

The interior features a living room with a **fireplace**, a fully fitted open plan kitchen, a pantry, and access to the **terrace**, a master bedroom with a shower bathroom, a fitted **walk-in closet** and access to the same terrace, a toilet, two additional bedrooms, and a family bathroom (bathtub, bidet, toilet). There is a guest bedroom with a murphy bed, access to a spacious **terrace**, and a circular stairace leading up to the **gallery** with a **walk-in closet**, a utility room, and an entrance hall.

**Air-conditioning**, hardwood floors, tiles, built-in wardrobes and storage, wood-burning fireplace, smart home system, **Bose** sound system, automatic exterior blinds, central heating, underfloor heating throughout, custommade kitchen, **Miele** appliances, dishwasher, induction cooktop, microwave oven, coffee maker, wine fridge, filtered drinking water, garbage disposal unit, TV, alarm, video entry phone, camera system, and chip card entry in the building. **Two garage parking spaces** available at additional cost.