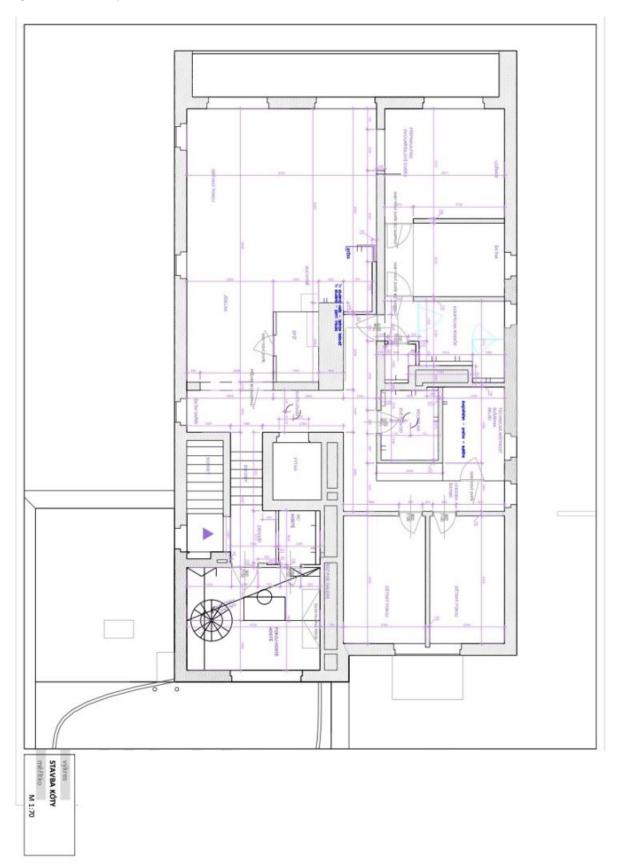

The interior features a living room with a **fireplace**, a fully fitted open plan kitchen, a pantry, and access to the **terrace**, a master bedroom with a shower bathroom, a fitted **walk-in closet** and access to the same terrace, a toilet, two additional bedrooms, and a family bathroom (bathtub, bidet, toilet). There is a guest bedroom with a murphy bed, access to a spacious **terrace**, and a circular stairace leading up to the **gallery** with a **walk-in closet**, a utility room, and an entrance hall.