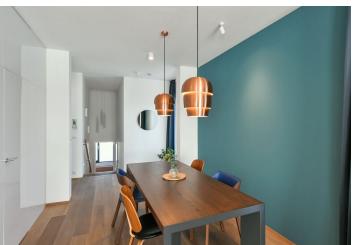

The interior features a living room with a **fireplace**, a fully fitted open plan kitchen, a pantry, and access to the **terrace**, a master bedroom with a shower bathroom, a fitted **walk-in closet** and access to the same terrace, a toilet, two additional bedrooms, and a family bathroom (bathtub, bidet, toilet). There is a guest bedroom with a murphy bed, access to a spacious **terrace**, and a circular stairace leading up to the **gallery** with a **walk-in closet**, a utility room, and an entrance hall.