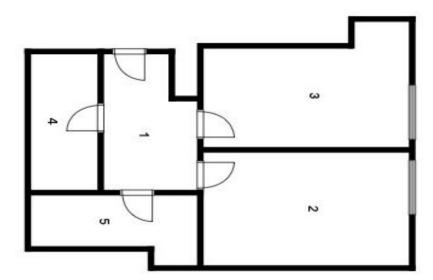

The area of the apartment is divided into a bedroom with a **work corner**, a separate kitchen with a dining room, a bathroom with a bathtub and a toilet, a **large closet**, and a foyer.

There are floating floors in the bedroom and the kitchen, and tiles in the rest of the unit. The windows have **fanlights** and **bars** to guarantee safety, even though they face the enclosed courtyard. A gas boiler provides heating.

## Apartment One-bedroom (2+kk)

46 m², Prague 3, Žižkov, Viklefova

Vstupní hala Kuchyň Pokoj Komora Koupelna