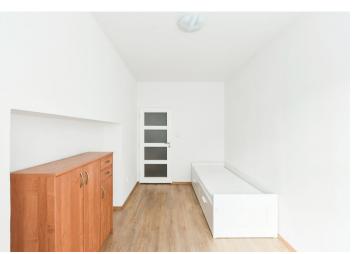

The area of the apartment is divided into a bedroom with a **work corner**, a separate kitchen with a dining room, a bathroom with a bathtub and a toilet, a **large closet**, and a foyer.

There are floating floors in the bedroom and the kitchen, and tiles in the rest of the unit. The windows have **fanlights** and **bars** to guarantee safety, even though they face the enclosed courtyard. A gas boiler provides heating.