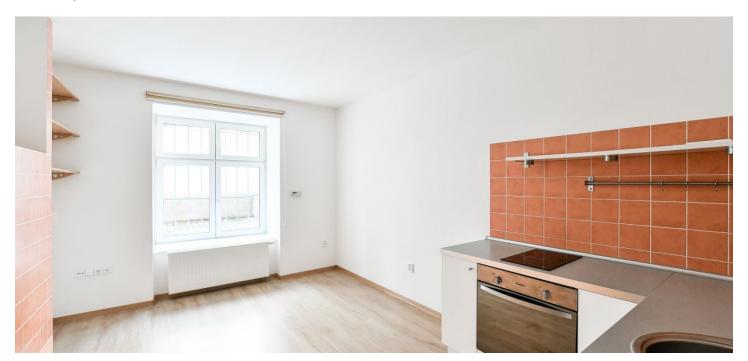

\* Area of the unit according to the Civil Code. The area consists of the sum total area of the entire unit bounded by perimeter walls.

This two-room apartment with southwest-facing windows towards the enclosed courtyard is located in the basement of a nicely maintained brick apartment building situated on a one-way street in Žižkov near Židovské Pece Park and the Aero art house cinema.

The area of the apartment is divided into a bedroom with a **work corner**, a separate kitchen with a dining room, a bathroom with a bathtub and a toilet, a **large closet**, and a foyer.

There are floating floors in the bedroom and the kitchen, and tiles in the rest of the unit. The windows have **fanlights** and **bars** to guarantee safety, even though they face the enclosed courtyard. A gas boiler provides heating.