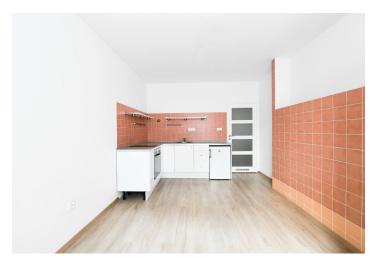

The area of the apartment is divided into a bedroom with a **work corner**, a separate kitchen with a dining room, a bathroom with a bathtub and a toilet, a **large closet**, and a foyer.

There are floating floors in the bedroom and the kitchen, and tiles in the rest of the unit. The windows have **fanlights** and **bars** to guarantee safety, even though they face the enclosed courtyard. A gas boiler provides heating.