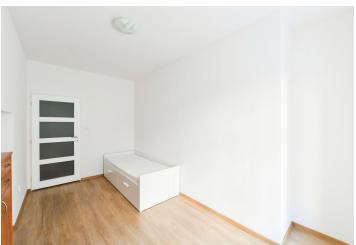

The area of the apartment is divided into a bedroom with a **work corner**, a separate kitchen with a dining room, a bathroom with a bathtub and a toilet, a **large closet**, and a foyer.

There are floating floors in the bedroom and the kitchen, and tiles in the rest of the unit. The windows have **fanlights** and **bars** to guarantee safety, even though they face the enclosed courtyard. A gas boiler provides heating.