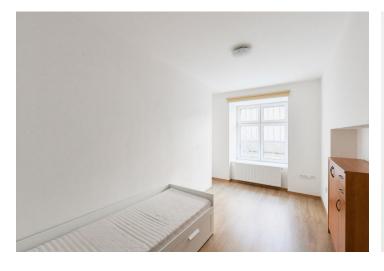

The area of the apartment is divided into a bedroom with a **work corner**, a separate kitchen with a dining room, a bathroom with a bathtub and a toilet, a **large closet**, and a foyer.

There are floating floors in the bedroom and the kitchen, and tiles in the rest of the unit. The windows have **fanlights** and **bars** to guarantee safety, even though they face the enclosed courtyard. A gas boiler provides heating.