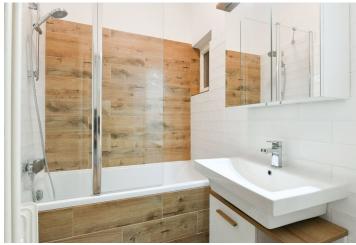

The interior of the apartment features a living room, a fully fitted kitchen, a spacious master bedroom with built-in storage space and views of the courtyard, a study/second bedroom, a bathroom (bathtub with a shower screen), a separate toilet, three storage rooms, and an entrance hall.

**Hardwood parquet floors**, tiles, blinds, central heating, washing machine, dishwasher, **cellar**, security cameras in the building.