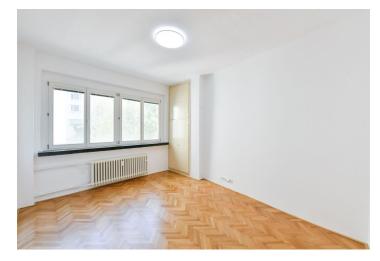

## Rented

This refurbished unfurnished apartment with views of an adjacent park is situated on the 1st floor of a well-maintained residential building with an elevator. Located in a quiet residential neighborhood just moments from the green gardens of Vyšehrad Castle, only a minutes' walk from the Vyšehrad metro station (line C, a few min. ride to the city center), with quick access to amenities and services.

The interior of the apartment features a living room, a fully fitted kitchen, a spacious master bedroom with built-in storage space and views of the courtyard, a study/second bedroom, a bathroom (bathtub with a shower screen), a separate toilet, three storage rooms, and an entrance hall.

**Hardwood parquet floors**, tiles, blinds, central heating, washing machine, dishwasher, **cellar**, security cameras in the building.