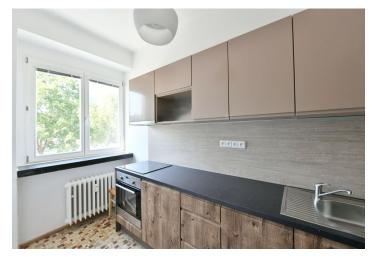

The interior of the apartment features a living room, a fully fitted kitchen, a spacious master bedroom with built-in storage space and views of the courtyard, a study/second bedroom, a bathroom (bathtub with a shower screen), a separate toilet, three storage rooms, and an entrance hall.

**Hardwood parquet floors**, tiles, blinds, central heating, washing machine, dishwasher, **cellar**, security cameras in the building.