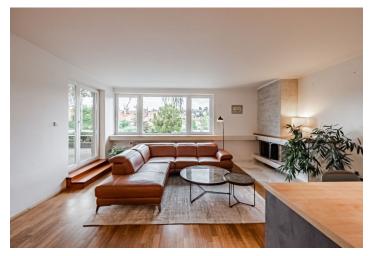

The layout of the 2nd floor apartment consists of a living room with a kitchen, dining room, **fireplace**, and access to a **spacious terrace**, a master bedroom with an en-suite bathroom, another 2 bedrooms, a room with access to the central bathroom (also accessible from the corridor), a **walk-in wardrobe**, and a vestibule.

The terraced house was approved in 1976; the apartment was completely renovated about 15 years ago and extensively partially renovated in 2019. The **parquet floors** are newly sanded and painted; the fireplace is lined with luxurious Italian large-format tiles, while the surface of the terrace is made of **exotic Garapa wood** and the entire terrace is lined with large flower beds with greenery. The new German kitchen is equipped with **AEG**, **Siemens**, **and Electrolux** appliances, the hob is induction with a retractable, built-in Elica hood, and the intelligent electric oven has a cooking probe. Facilities include doors with concealed hinges, windows with UV films, and custommade bathroom and dressing room furniture. Heating is district and hot water is from a new electric boiler (for cheap night current). Parking is in a **separate garage** with new Trido remote-controlled gates. The apartment includes **2 closets** right by the entrance to the apartment.