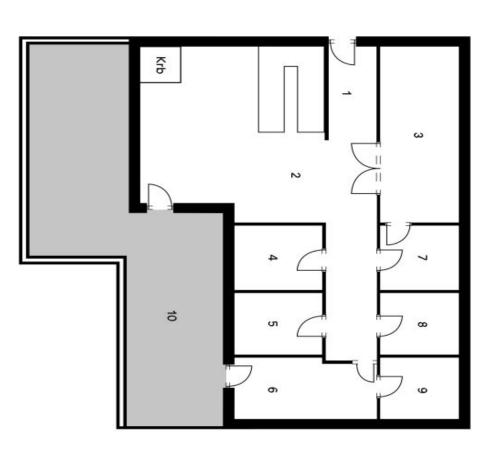

The layout of the 2nd floor apartment consists of a living room with a kitchen, dining room, **fireplace**, and access to a **spacious terrace**, a master bedroom with an en-suite bathroom, another 2 bedrooms, a room with access to the central bathroom (also accessible from the corridor), a **walk-in wardrobe**, and a vestibule.

Interior 162.3 m<sup>2</sup> (including cellars 8.39 m<sup>2</sup>), terrace 65.5 m<sup>2</sup>, garage 17.5 m<sup>2</sup>.

In addition to regular property viewings, we also offer-real time video viewings via WhatsApp, FaceTime, Messenger, Skype, and other apps.

## Terasovita, Praha 4

- Zádveří Kuchyň + Obýv. pokoj TV pokoj + piano

ω

N

- Ložnice 1 Ložnice 2

4 ru

Ložnice 3

6

- Koupelna 1
- Satna
- Koupelna 2

9 8 7

0

Terasa

3.NP

Svoboda & Williams s.r.o. info@svoboda-williams.com www.svoboda-williams.com

Prague +420 257 328 281 +420 724 551 238 Brno +420 543 250 711 +420 724 551 238 Bratislava +421 948 939 938