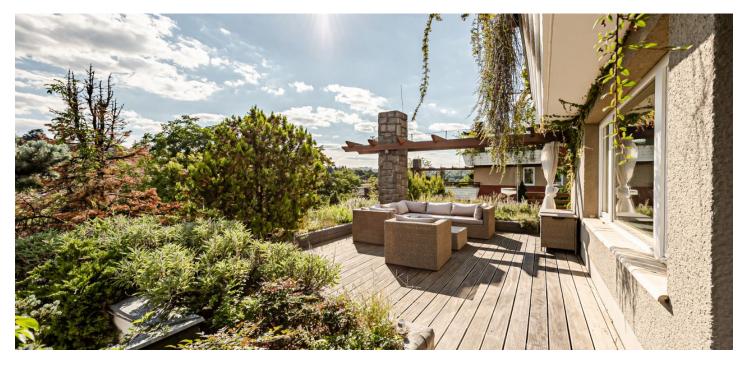

This spacious, renovated family apartment with a large southeast-facing terrace with lush greenery is part of an architecturally successful apartment building by Vlastimil Mulač. The distinctive building copying the south-sloping plot stands in a well-accessible and, at the same time, quiet location right next to the Dvorecké stráně natural monument. The apartment comes with a garage, and a children's playground is part of the enclosed area.

The layout of the 2nd floor apartment consists of a living room with a kitchen, dining room, **fireplace**, and access to a **spacious terrace**, a master bedroom with an en-suite bathroom, another 2 bedrooms, a room with access to the central bathroom (also accessible from the corridor), a **walk-in wardrobe**, and a vestibule.

The terraced house was approved in 1976; the apartment was completely renovated about 15 years ago and extensively partially renovated in 2019. The **parquet floors** are newly sanded and painted; the fireplace is lined with luxurious Italian large-format tiles, while the surface of the terrace is made of **exotic Garapa wood** and the entire terrace is lined with large flower beds with greenery. The new German kitchen is equipped with **AEG**, **Siemens**, **and Electrolux** appliances, the hob is induction with a retractable, built-in Elica hood, and the intelligent electric oven has a cooking probe. Facilities include doors with concealed hinges, windows with UV films, and custommade bathroom and dressing room furniture. Heating is district and hot water is from a new electric boiler (for cheap night current). Parking is in a **separate garage** with new Trido remote-controlled gates. The apartment includes **2 closets** right by the entrance to the apartment.