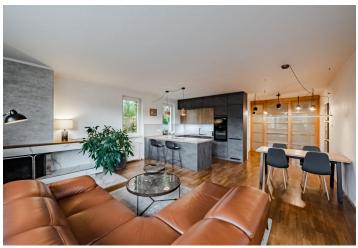

The layout of the 2nd floor apartment consists of a living room with a kitchen, dining room, **fireplace**, and access to a **spacious terrace**, a master bedroom with an en-suite bathroom, another 2 bedrooms, a room with access to the central bathroom (also accessible from the corridor), a **walk-in wardrobe**, and a vestibule.

The terraced house was approved in 1976; the apartment was completely renovated about 15 years ago and extensively partially renovated in 2019. The **parquet floors** are newly sanded and painted; the fireplace is lined with luxurious Italian large-format tiles, while the surface of the terrace is made of **exotic Garapa wood** and the entire terrace is lined with large flower beds with greenery. The new German kitchen is equipped with **AEG**, **Siemens**, **and Electrolux** appliances, the hob is induction with a retractable, built-in Elica hood, and the intelligent electric oven has a cooking probe. Facilities include doors with concealed hinges, windows with UV films, and custommade bathroom and dressing room furniture. Heating is district and hot water is from a new electric boiler (for cheap night current). Parking is in a **separate garage** with new Trido remote-controlled gates. The apartment includes **2 closets** right by the entrance to the apartment.