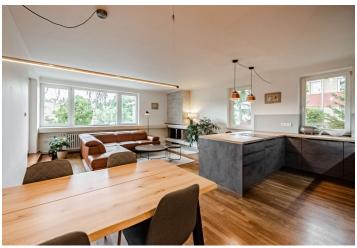

The layout of the 2nd floor apartment consists of a living room with a kitchen, dining room, **fireplace**, and access to a **spacious terrace**, a master bedroom with an en-suite bathroom, another 2 bedrooms, a room with access to the central bathroom (also accessible from the corridor), a **walk-in wardrobe**, and a vestibule.

The terraced house was approved in 1976; the apartment was completely renovated about 15 years ago and extensively partially renovated in 2019. The **parquet floors** are newly sanded and painted; the fireplace is lined with luxurious Italian large-format tiles, while the surface of the terrace is made of **exotic Garapa wood** and the entire terrace is lined with large flower beds with greenery. The new German kitchen is equipped with **AEG**, **Siemens**, **and Electrolux** appliances, the hob is induction with a retractable, built-in Elica hood, and the intelligent electric oven has a cooking probe. Facilities include doors with concealed hinges, windows with UV films, and custommade bathroom and dressing room furniture. Heating is district and hot water is from a new electric boiler (for cheap night current). Parking is in a **separate garage** with new Trido remote-controlled gates. The apartment includes **2 closets** right by the entrance to the apartment.