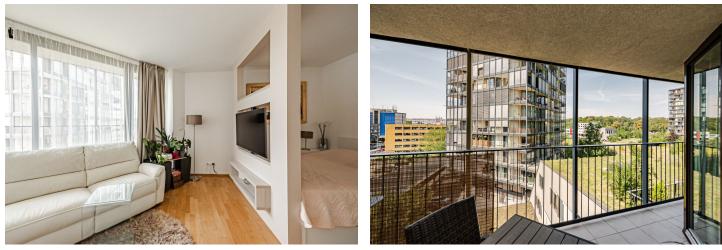

The area of the unit consists of a main living room with a kitchen and a separate sleeping area, a bathroom (with a bathtub), a closet, and a hallway. **The terrace** offers views of the **green surroundings**.

Facilities include **wooden floors** with heating convectors, underfloor heating in the bathroom and a built-in wardrobe in the sleeping area. **Large-format wooden windows** provide plenty of daylight. Central heating. The residential complex was approved in 2009. The reception, security, camera system, and smoke detectors ensure residents' safety; entrances and common areas are accessible by chip. All **equipment**, a garage parking space, and a cellar **storage unit** are included in the price.