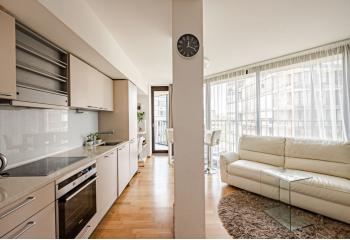

The area of the unit consists of a main living room with a kitchen and a separate sleeping area, a bathroom (with a bathtub), a closet, and a hallway. **The terrace** offers views of the **green surroundings**.

Facilities include **wooden floors** with heating convectors, underfloor heating in the bathroom and a built-in wardrobe in the sleeping area. **Large-format wooden windows** provide plenty of daylight. Central heating. The residential complex was approved in 2009. The reception, security, camera system, and smoke detectors ensure residents' safety; entrances and common areas are accessible by chip. All **equipment**, a garage parking space, and a cellar **storage unit** are included in the price.