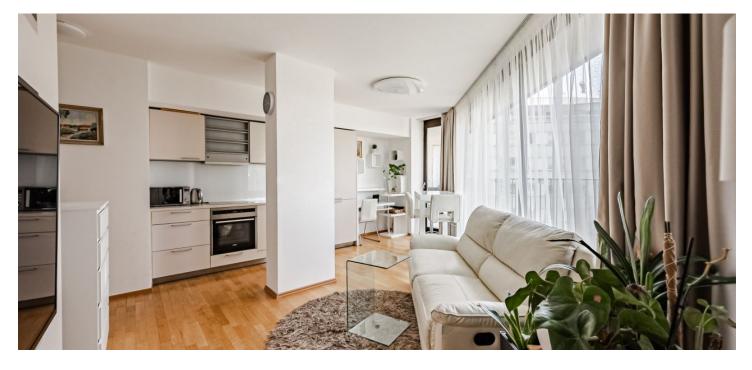

The area of the unit consists of a main living room with a kitchen and a separate sleeping area, a bathroom (with a bathtub), a closet, and a hallway. **The terrace** offers views of the **green surroundings**.

Facilities include **wooden floors** with heating convectors, underfloor heating in the bathroom and a built-in wardrobe in the sleeping area. **Large-format wooden windows** provide plenty of daylight. Central heating. The residential complex was approved in 2009. The reception, security, camera system, and smoke detectors ensure residents' safety; entrances and common areas are accessible by chip. All **equipment**, a garage parking space, and a cellar **storage unit** are included in the price.