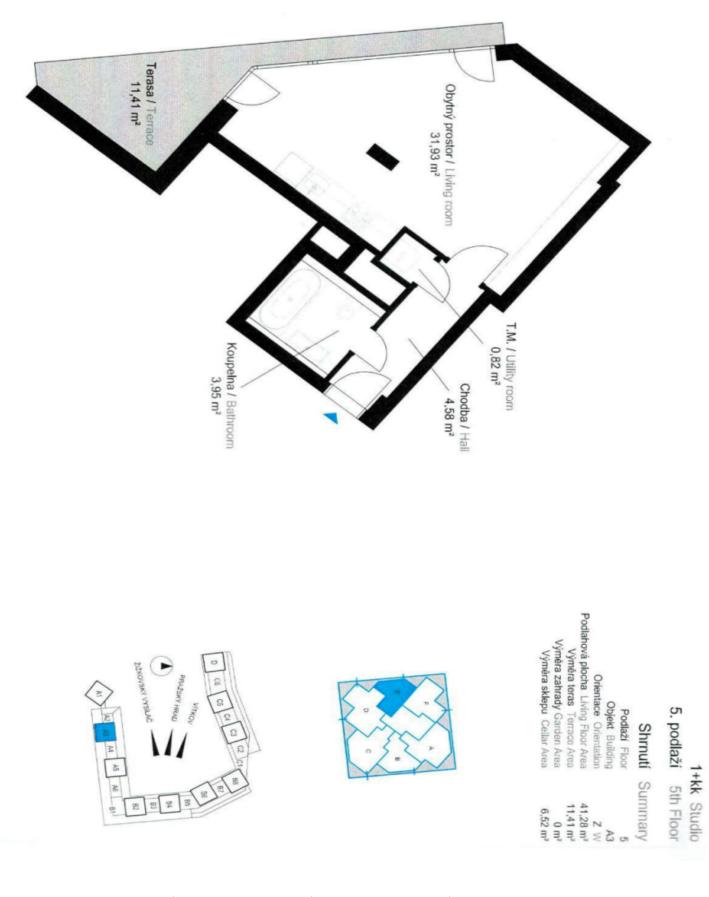

The area of the unit consists of a main living room with a kitchen and a separate sleeping area, a bathroom (with a bathtub), a closet, and a hallway. **The terrace** offers views of the **green surroundings**.

Floor area 41.28 m<sup>2</sup>, terrace 11.41 m<sup>2</sup>, cellar 6.52 m<sup>2</sup>.

In addition to regular property viewings, we also offer real-time video viewings via WhatsApp, FaceTime, Messenger, Skype, and other apps.