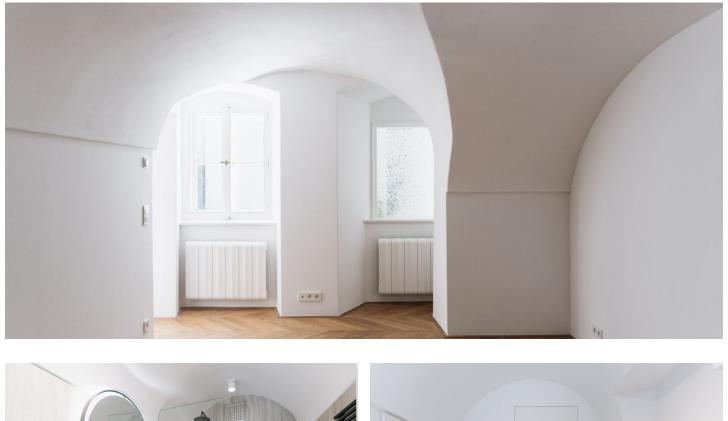

The unit consists of a living room with a preparation for a kitchen and direct views of a green courtyard, as well as a bathroom and a hallway.

The offered studio is located on the ground floor in the oldest part of the house; the **original vaulted ceilings** reflect the building's history. The interior design is by the **Formafatal studio** of architect **Dagmar Štěpánová**. Floors are **oak in a chevron pattern.** Facilities include **designer Agorà radiators** by the Italian brand TUBES, underfloor heating in the bathroom, a **Villeroy & Boch** sink, a Hüppe shower tray, a **Tece** toilet, **Bongio** faucets, and **Invisidoor** doors with concealed hinges and **DND Handles.** 