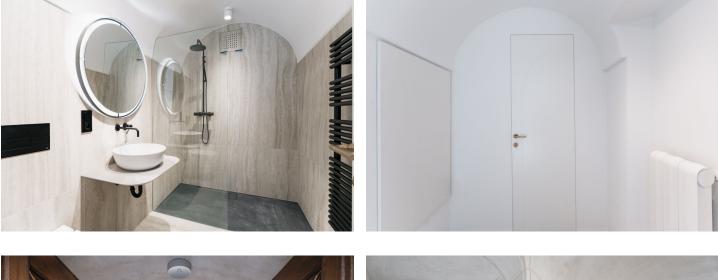

The unit consists of a living room with a preparation for a kitchen and direct views of a green courtyard, as well as a bathroom and a hallway.

The offered studio is located on the ground floor in the oldest part of the house; the **original vaulted ceilings** reflect the building's history. The interior design is by the **Formafatal studio** of architect **Dagmar Štěpánová**. Floors are **oak in a chevron pattern.** Facilities include **designer Agorà radiators** by the Italian brand TUBES, underfloor heating in the bathroom, a **Villeroy & Boch** sink, a Hüppe shower tray, a **Tece** toilet, **Bongio** faucets, and **Invisidoor** doors with concealed hinges and **DND Handles.** 