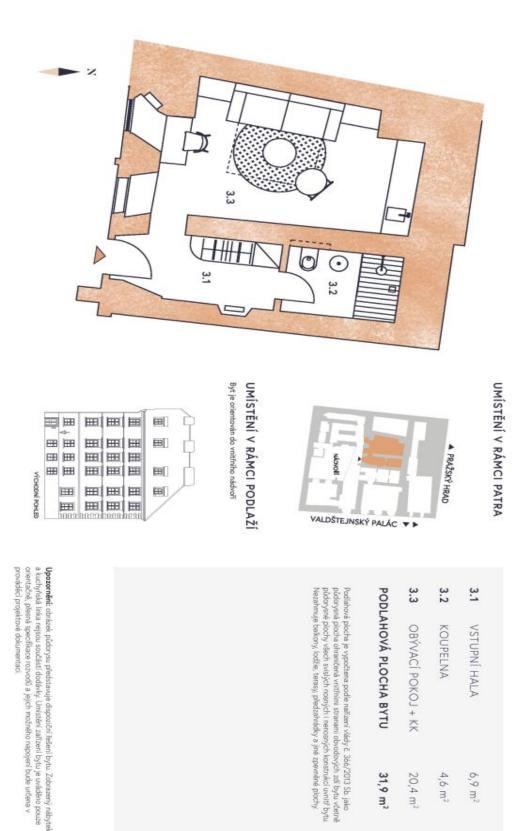

The unit consists of a living room with a preparation for a kitchen and direct views of a green courtyard, as well as a bathroom and a hallway.

The offered studio is located on the ground floor in the oldest part of the house; the **original vaulted ceilings** reflect the building's history. The interior design is by the **Formafatal studio** of architect **Dagmar Štěpánová**. Floors are **oak in a chevron pattern.** Facilities include **designer Agorà radiators** by the Italian brand TUBES, underfloor heating in the bathroom, a **Villeroy & Boch** sink, a Hüppe shower tray, a **Tece** toilet, **Bongio** faucets, and **Invisidoor** doors with concealed hinges and **DND Handles.** 

Floor area 31.9 m<sup>2</sup>.

Svoboda & Williams s.r.o. info@svoboda-williams.com www.svoboda-williams.com Prague +420 257 328 281 +420 724 551 238 Brno +420 543 250 711 +420 724 551 238

**Bratislava** +421 948 939 938 **PDF created** 04. 04. 2025, 01:49