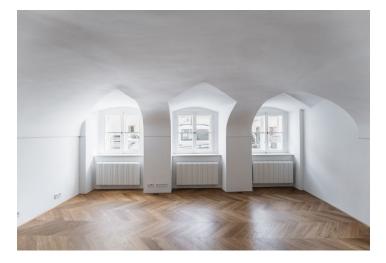

The unit consists of a living room with a preparation for a kitchen and direct views of the street, as well as a bathroom and a hallway with a wardrobe.

The offered studio is located on the ground floor in the oldest part of the house; the **original vaulted ceilings** reflect the building's history. The interior design is by the **Formafatal studio** of architect **Dagmar Štěpánová**. Floors are **oak in a chevron pattern**. Facilities include **designer Agorà radiators** by the Italian brand TUBES, underfloor heating in the bathroom, a **Villeroy & Boch** sink, a Hüppe shower tray, a **Tece** toilet, **Bongio** faucets, and **Invisidoor** doors with concealed hinges and **DND Handles**.