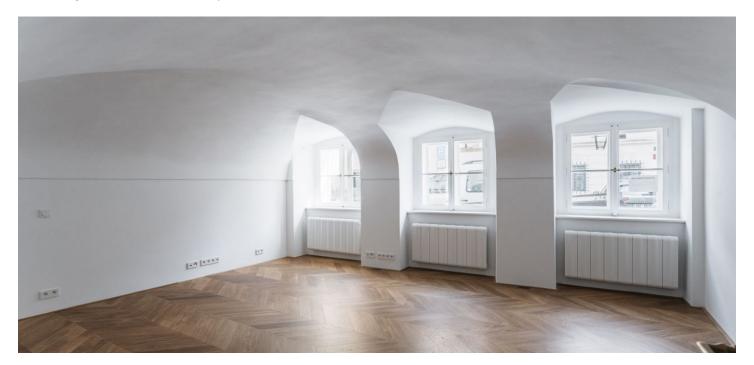

The unit consists of a living room with a preparation for a kitchen and direct views of the street, as well as a bathroom and a hallway with a wardrobe.

The offered studio is located on the ground floor in the oldest part of the house; the **original vaulted ceilings** reflect the building's history. The interior design is by the **Formafatal studio** of architect **Dagmar Štěpánová**. Floors are **oak in a chevron pattern**. Facilities include **designer Agorà radiators** by the Italian brand TUBES, underfloor heating in the bathroom, a **Villeroy & Boch** sink, a Hüppe shower tray, a **Tece** toilet, **Bongio** faucets, and **Invisidoor** doors with concealed hinges and **DND Handles**.