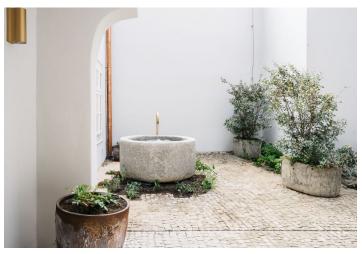

<sup>\*</sup> Area of the unit according to the Civil Code. The area consists of the sum total area of the entire unit bounded by perimeter walls.

This designer apartment with views of a picturesque courtyard is part of the exclusive VII House project—a house that is currently being refurbished at a prestigious address on Valdštejnská Square, in a place with an incredibly strong genius loci. The building's long and rich history, modern Czech design, and facilities from premium brands form a combination that ensures absolutely unique living.

The unit consists of a living room with a preparation for a kitchen and direct views of the street, as well as a bathroom and a hallway with a wardrobe.

The offered studio is located on the ground floor in the oldest part of the house; the **original vaulted ceilings** reflect the building's history. The interior design is by the **Formafatal studio** of architect **Dagmar Štěpánová**. Floors are **oak in a chevron pattern**. Facilities include **designer Agorà radiators** by the Italian brand TUBES, underfloor heating in the bathroom, a **Villeroy & Boch** sink, a Hüppe shower tray, a **Tece** toilet, **Bongio** faucets, and **Invisidoor** doors with concealed hinges and **DND Handles**.