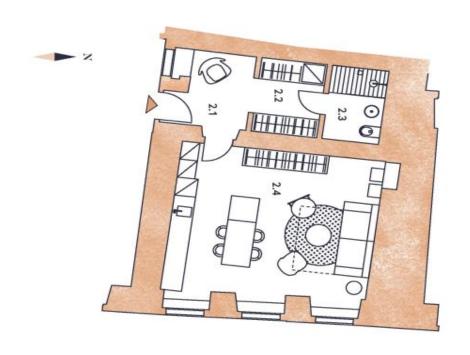

## **Apartment Studio (1+kk)**

48 m², Prague 1, Malá Strana, Valdštejnské náměstí

**=** = 田田田 EB | EB 田田 田 B BB | BB **##** |## 田田田 田 HH 圌 **HH** 田 **H** | | | | | | |

UMÍSTĚNÍ V RÁMCI PODLAŽÍ

Podľahová plocha je vypočtena podľe nařízení vlády č. 366/2013 Sb. jako půdorysná plocha ohraničená vnitřními stranami obvodových zdí bytu včetně půdorysné plochy všech svislých nosných i narosných konstrukcí umitř bytu. Nezahmuje balkony, lodžie, terasy, předzahrádky a jiné zpevněné plochy. PODLAHOVÁ PLOCHA BYTU OBÝVACÍ POKOJ + KK KOUPELNA VSTUPNI HALA 4,3 m<sup>2</sup> 5,0 m<sup>2</sup> 6,1 m<sup>2</sup>