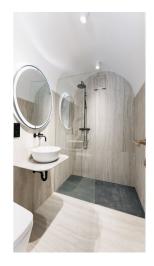

The unit consists of a living room with a preparation for a kitchen and direct views of the street, as well as a bathroom and a hallway with a wardrobe.

The offered studio is located on the ground floor in the oldest part of the house; the **original vaulted ceilings** reflect the building's history. The interior design is by the **Formafatal studio** of architect **Dagmar Štěpánová**. Floors are **oak in a chevron pattern**. Facilities include **designer Agorà radiators** by the Italian brand TUBES, underfloor heating in the bathroom, a **Villeroy & Boch** sink, a Hüppe shower tray, a **Tece** toilet, **Bongio** faucets, and **Invisidoor** doors with concealed hinges and **DND Handles**.