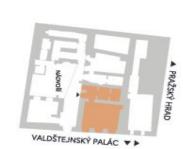

UMÍSTĚNÍ V RÁMCI PATRA

Upozornění: obrázek půdorysu představuje dispoziční řežení bytu. Zobrazený nábytek a kuchyńská linka nejsou součástí dodávky. Umístění zařízení bytu je uváděno pouze orientačně, přesná specifikace rozvodů a jejich možného napojení bude určena v prováděcí projektové dokumentaci