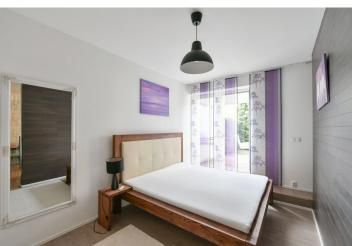

The apartment has a living room with a fully fitted open plan kitchen and winter garden, a bedroom with a built-in wardrobe and access to the terrace and garden, a bathroom (bathtub with a shower screen), a separate toilet, and an entrance hall.

Tiles, security entry door, storage space, automatic exterior blinds, central heating, washer/dryer, dishwasher, microwave oven, **cellar**, security cameras and pram/bike storage in the building. A **garage parking** space is included.