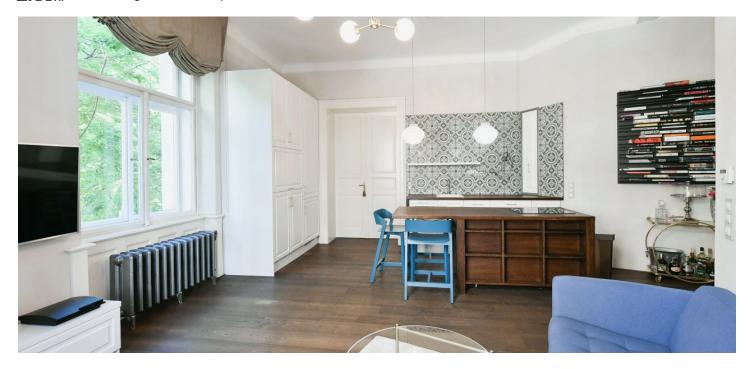

The interior includes a living room with a fully fitted open plan kitchen and a dining area, a master bedroom with a fitted **walk-in closet**, a second bedroom (or a study), a bathroom with a bathtub and toilet, and an entrance hall.

Preserved original details, **hardwood floors**, tiles, high ceilings (3.6 m), large refurbished casement windows and wooden paneling, gas boiler, heated bathroom floor, washing machine, dryer, dishwasher, induction cooktop, TV, bike storage in the building.