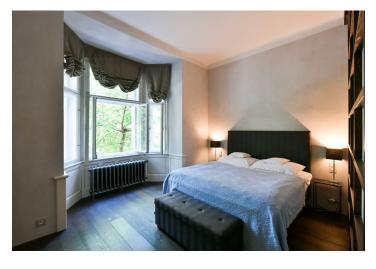

The interior includes a living room with a fully fitted open plan kitchen and a dining area, a master bedroom with a fitted **walk-in closet**, a second bedroom (or a study), a bathroom with a bathtub and toilet, and an entrance hall.

Preserved original details, **hardwood floors**, tiles, high ceilings (3.6 m), large refurbished casement windows and wooden paneling, gas boiler, heated bathroom floor, washing machine, dryer, dishwasher, induction cooktop, TV, bike storage in the building.