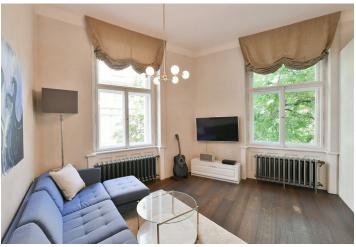

\* Size of the unit according to the Housing Act.
The area consists of the sum total of the internal
area of every room.

Benefiting from close proximity to the wonderful Havlíčkovy Sady Park (just a block away), this fully furnished apartment is on the first floor of a renovated residential building with an elevator. Nicely located on a quiet street in a highly sought-after Vinohrady residential neighborhood, with very quick connections to the city center and amenities. Conveniently located for the Náměstí Míru metro station (line A), and multiple tram lines.

The interior includes a living room with a fully fitted open plan kitchen and a dining area, a master bedroom with a fitted **walk-in closet**, a second bedroom (or a study), a bathroom with a bathtub and toilet, and an entrance hall.

Preserved original details, **hardwood floors**, tiles, high ceilings (3.6 m), large refurbished casement windows and wooden paneling, gas boiler, heated bathroom floor, washing machine, dryer, dishwasher, induction cooktop, TV, bike storage in the building.