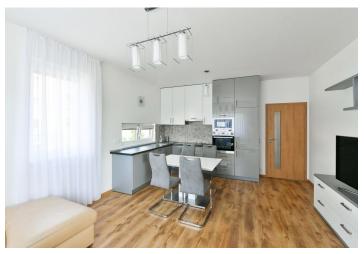

## Rented

This fully furnished 1-bedroom apartment with an enclosed balcony is on the first floor of a contemporary building in the Suomi Hloubětín residential complex near the Rokytka Stream. Situated in a quiet and green Prague 9 neighborhood right next to Zahrádky Park with a children's playground and the Rokytka Fitness Path near a tram stop, within easy reach of the Fénix and Galerie Harfa shopping malls and the Sazka Aréna multipurpose venue, and within walking distance of the Kolbenova and Hloubětín metro stations (line B).

The apartment includes a living room with a fully fitted open plan kitchen and dining area, a bedroom, a bathroom with a bathtub with a shower screen plus a toilet, and an entrance hall with built-in wardrobes. Providing views of the residential area with landscaped greenery, the **enclosed balcony** is accessible from the living room and bedroom.

Laminate floors, tiles, security entry door, blinds, central heating, washing machine, dishwasher, induction cooktop, microwave oven. An on-site **garage parking** space is included. Monthly deposit for service charges, water, and heating: CZK 4,000. Electricity is billed separately.