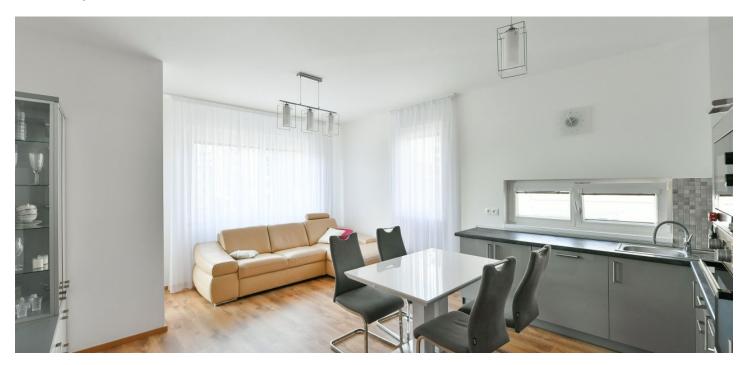

The apartment includes a living room with a fully fitted open plan kitchen and dining area, a bedroom, a bathroom with a bathtub with a shower screen plus a toilet, and an entrance hall with built-in wardrobes. Providing views of the residential area with landscaped greenery, the **enclosed balcony** is accessible from the living room and bedroom.

Laminate floors, tiles, security entry door, blinds, central heating, washing machine, dishwasher, induction cooktop, microwave oven. An on-site **garage parking** space is included. Monthly deposit for service charges, water, and heating: CZK 4,000. Electricity is billed separately.