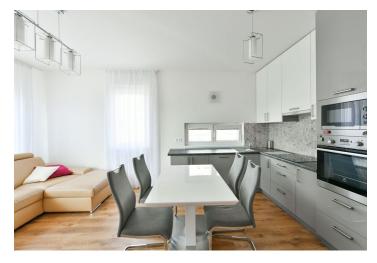

The apartment includes a living room with a fully fitted open plan kitchen and dining area, a bedroom, a bathroom with a bathtub with a shower screen plus a toilet, and an entrance hall with built-in wardrobes. Providing views of the residential area with landscaped greenery, the **enclosed balcony** is accessible from the living room and bedroom.

Laminate floors, tiles, security entry door, blinds, central heating, washing machine, dishwasher, induction cooktop, microwave oven. An on-site **garage parking** space is included. Monthly deposit for service charges, water, and heating: CZK 4,000. Electricity is billed separately.