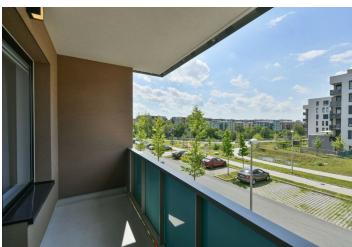

## Rented

This fully furnished 1-bedroom apartment with an enclosed balcony is on the first floor of a contemporary building in the Suomi Hloubětín residential complex near the Rokytka Stream. Situated in a quiet and green Prague 9 neighborhood right next to Zahrádky Park with a children's playground and the Rokytka Fitness Path near a tram stop, within easy reach of the Fénix and Galerie Harfa shopping malls and the Sazka Aréna multipurpose venue, and within walking distance of the Kolbenova and Hloubětín metro stations (line B).

The apartment includes a living room with a fully fitted open plan kitchen and dining area, a bedroom, a bathroom with a bathtub with a shower screen plus a toilet, and an entrance hall with built-in wardrobes. Providing views of the residential area with landscaped greenery, the **enclosed balcony** is accessible from the living room and bedroom.