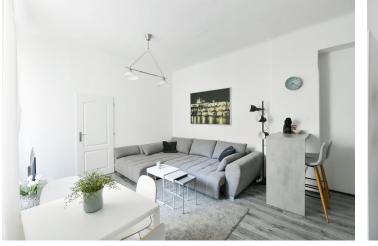

The layout consists of a living room with a kitchen, a separate bedroom, and a bathroom (shower, sink, toilet). The windows face the courtyard, so there is no noise from street traffic.

The laminate floors in a wood decor create a cozy atmosphere. The kitchen is fully equipped. The building's facade, common areas, and elevator have been renovated (in 2019).

Floor area 37.5 m<sup>2</sup>.

The photos come from the apartment on the lower floor with an identical layout and facilities.

In addition to regular property viewings, we also offer real-time video viewings via WhatsApp, FaceTime, Messenger, Skype, and other apps.