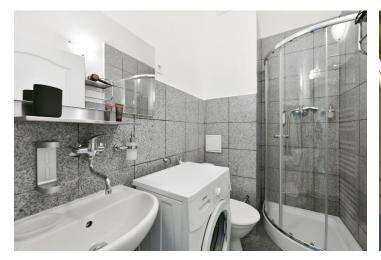

The layout consists of a living room with a kitchen, a separate bedroom, and a bathroom (shower, sink, toilet). The windows face the courtyard, so there is no noise from street traffic.

The laminate floors in a wood decor create a cozy atmosphere. The kitchen is fully equipped. The building's facade, common areas, and elevator have been renovated (in 2019).

Floor area 37.5 m<sup>2</sup>.

The photos come from the apartment on the lower floor with an identical layout and facilities.

In addition to regular property viewings, we also offer real-time video viewings via WhatsApp, FaceTime, Messenger, Skype, and other apps.