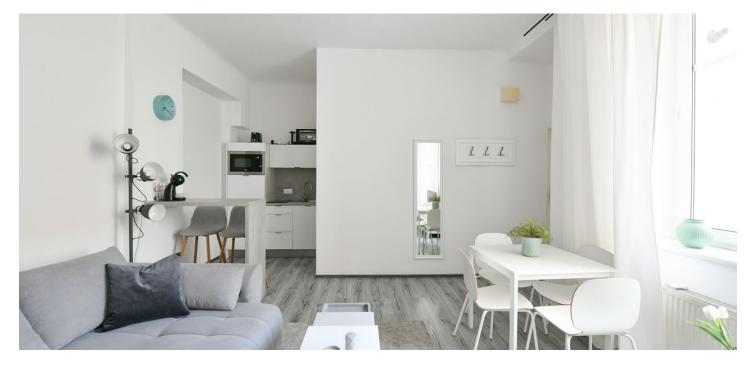

The layout consists of a living room with a kitchen, a separate bedroom, and a bathroom (shower, sink, toilet). The windows face the courtyard, so there is no noise from street traffic.

The laminate floors in a wood decor create a cozy atmosphere. The kitchen is fully equipped. The building's facade, common areas, and elevator have been renovated (in 2019).

Floor area 37.5 m<sup>2</sup>.

The photos come from the apartment on the lower floor with an identical layout and facilities.

In addition to regular property viewings, we also offer real-time video viewings via WhatsApp, FaceTime, Messenger, Skype, and other apps.