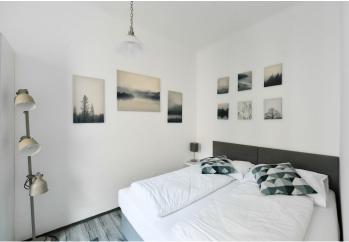

The layout consists of a living room with a kitchen, a separate bedroom, and a bathroom (shower, sink, toilet). The windows face the courtyard, so there is no noise from street traffic.

The laminate floors in a wood decor create a cozy atmosphere. The kitchen is fully equipped. The building's facade, common areas, and elevator have been renovated (in 2019).

Floor area 37.5 m<sup>2</sup>.

The photos come from the apartment on the lower floor with an identical layout and facilities.

In addition to regular property viewings, we also offer real-time video viewings via WhatsApp, FaceTime, Messenger, Skype, and other apps.