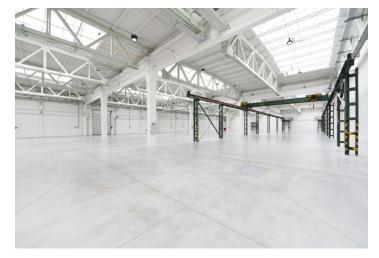

### Industrial/Warehouse Space:

- docks, loading ramps and zero level access
- -3,4 x 4,2 m entrance gate
- floor loading capacity of 5 t/sq.m.
- increased loading capacity of roof construction up to 30 kg/sq.m.
- clear ceiling height from 10,5 m
- column grid structure 12 x 24 m
- LED lighting min. 300 Lux
- opening skylights up to 8%
- efficient HVAC technology in the building
- utility connections (water, sewerage, gas, electricity)
- electrical substation with unlimited supply
- 3 500 sq.m. smallest size of independent unit
- Industry 4.0 features (5G, utilities capacity, etc.)