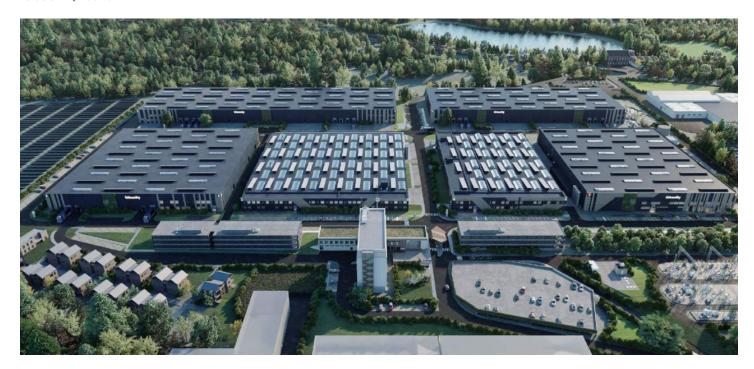

Ask for price

13,500 sq.m. of warehouse, industrial and office space for lease in an industrial park situated in Tachov, near the German border. Thanks to its location, the park is suitable for domestic as well as international commercial activities. The high standard premises are suitable as a logisitics center or light manufacturing and can be adapted based on the client's requirements. Additional buildings are planned to be built in the complex (BTS solution).

#### Location:

The park is located close to the D5 highway (10km), by exit 128 in the direction towards Germany and exit 136 in the direction from Germany, and offers very good connections to other industrial and commercial companies in Central Europe. Good accessibility by public transport – a bus stop and a train station are close to the park.