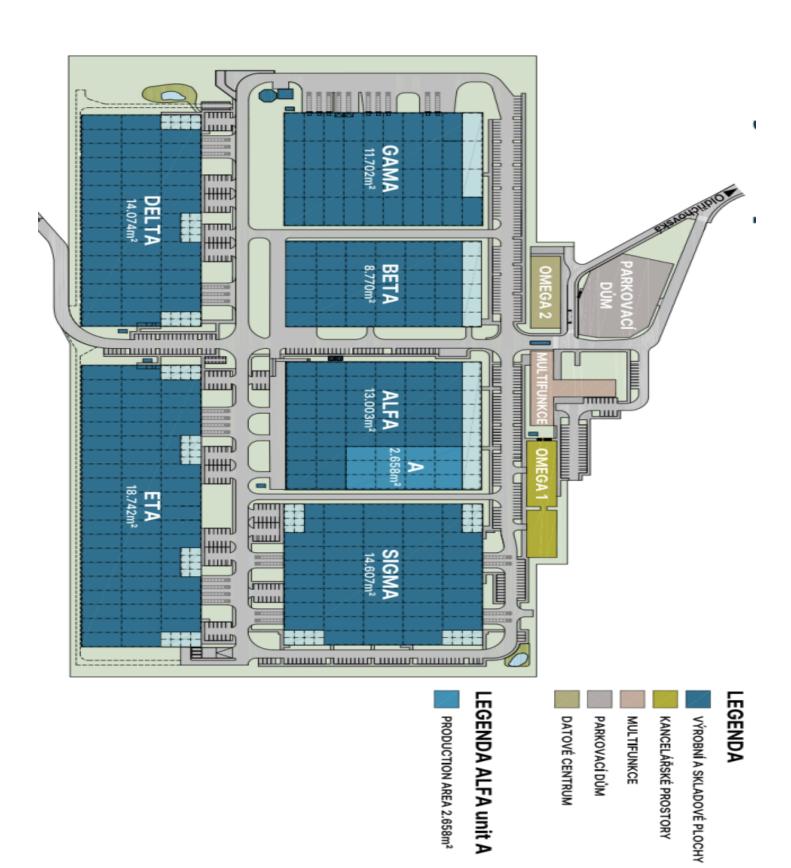

Ask for price

13,500 sq.m. of warehouse, industrial and office space for lease in an industrial park situated in Tachov, near the German border. Thanks to its location, the park is suitable for domestic as well as international commercial activities. The high standard premises are suitable as a logisitics center or light manufacturing and can be adapted based on the client's requirements. Additional buildings are planned to be built in the complex (BTS solution).

### Industrial/Warehouse Space:

- docks, loading ramps and zero level access
- -3,4 x 4,2 m entrance gate
- floor loading capacity of 5 t/sq.m.
- increased loading capacity of roof construction up to 30 kg/sq.m.
- clear ceiling height from 10,5 m
- column grid structure 12 x 24 m
- LED lighting min. 300 Lux
- opening skylights up to 8%
- efficient HVAC technology in the building
- utility connections (water, sewerage, gas, electricity)
- electrical substation with unlimited supply
- 3 500 sq.m. smallest size of independent unit
- Industry 4.0 features (5G, utilities capacity, etc.)