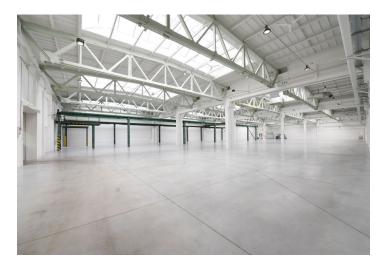

### Industrial/Warehouse Space:

- docks, loading ramps and zero level access
- -3,4 x 4,2 m entrance gate
- floor loading capacity of 5 t/sq.m.
- increased loading capacity of roof construction up to 30 kg/sq.m.
- clear ceiling height from 10,5 m
- column grid structure 12 x 24 m
- LED lighting min. 300 Lux
- opening skylights up to 8%
- efficient HVAC technology in the building
- utility connections (water, sewerage, gas, electricity)
- electrical substation with unlimited supply
- 3 500 sq.m. smallest size of independent unit
- Industry 4.0 features (5G, utilities capacity, etc.)