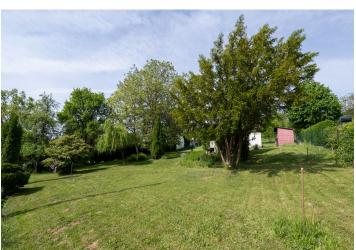

This cottage intended for reconstruction is set on a beautiful plot of land with a total area of 1,863 sq. m., with an exceptional location near Svojanov Castle, in the Křetínky Valley nature park, practically untouched by modern civilization. Beautiful views, fresh air, and an attractive landscape.

The cottage consists of 1 above-ground floor and an attic; the total usable area is approx. 65 sq. m. There is a common room and kitchen on the ground floor and a bedroom on the first floor. Heating is by a new **fireplace stove**. The building is habitable but suitable for complete reconstruction. According to the zoning plan, a **family house or a farmstead** can be built here, and **zoning approval is sufficient for construction to start.** 

There is a functional **electrical connection** (3x25) on the plot; water is supplied from a **spring**, which is also used by the surrounding cottages. There is a woodshed and a dry toilet on the property.

This beautiful place in the middle of nature, yet not completely isolated, guarantees perfect privacy, peace, and a sense of security. The dominant feature of the area with meadows, forests, and rivers is the popular ruins of Gothic Svojanov Castle, and there are other historical and natural monuments in the vicinity. Svojanov has bus connections with the surrounding towns, and the drive from Brno takes less than 1 hour by car.

Usable area approx. 65 m². built-up area 37 m², plot 1,863 m².

Brno