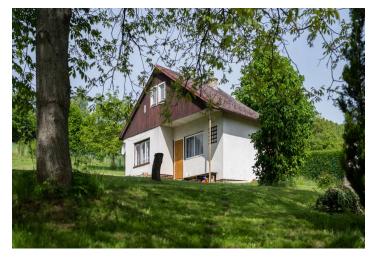

The cottage consists of 1 above-ground floor and an attic; the total usable area is approx. 65 sq. m. There is a common room and kitchen on the ground floor and a bedroom on the first floor. Heating is by a new **fireplace stove**. The building is habitable but suitable for complete reconstruction. According to the zoning plan, a **family house or a farmstead** can be built here, and **zoning approval is sufficient for construction to start.** 

There is a functional **electrical connection** (3x25) on the plot; water is supplied from a **spring**, which is also used by the surrounding cottages. There is a woodshed and a dry toilet on the property.