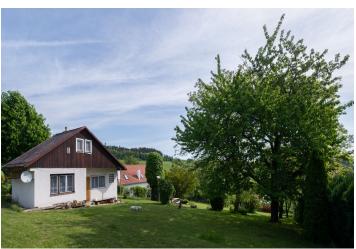

The cottage consists of 1 above-ground floor and an attic; the total usable area is approx. 65 sq. m. There is a common room and kitchen on the ground floor and a bedroom on the first floor. Heating is by a new **fireplace stove**. The building is habitable but suitable for complete reconstruction. According to the zoning plan, a **family house or a farmstead** can be built here, and **zoning approval is sufficient for construction to start.** 

This beautiful place in the middle of nature, yet not completely isolated, guarantees perfect privacy, peace, and a sense of security. The dominant feature of the area with meadows, forests, and rivers is the popular ruins of Gothic Svojanov Castle, and there are other historical and natural monuments in the vicinity. Svojanov has bus connections with the surrounding towns, and the drive from Brno takes less than 1 hour by car.