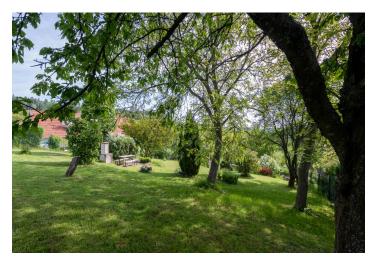

This cottage intended for reconstruction is set on a beautiful plot of land with a total area of 1,863 sq. m., with an exceptional location near Svojanov Castle, in the Křetínky Valley nature park, practically untouched by modern civilization. Beautiful views, fresh air, and an attractive landscape.

This beautiful place in the middle of nature, yet not completely isolated, guarantees perfect privacy, peace, and a sense of security. The dominant feature of the area with meadows, forests, and rivers is the popular ruins of Gothic Svojanov Castle, and there are other historical and natural monuments in the vicinity. Svojanov has bus connections with the surrounding towns, and the drive from Brno takes less than 1 hour by car.