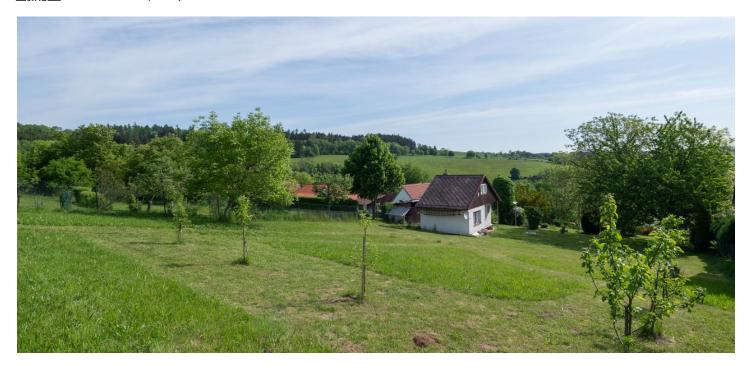

This cottage intended for reconstruction is set on a beautiful plot of land with a total area of 1,863 sq. m., with an exceptional location near Svojanov Castle, in the Křetínky Valley nature park, practically untouched by modern civilization. Beautiful views, fresh air, and an attractive landscape.

The cottage consists of 1 above-ground floor and an attic; the total usable area is approx. 65 sq. m. There is a common room and kitchen on the ground floor and a bedroom on the first floor. Heating is by a new **fireplace stove**. The building is habitable but suitable for complete reconstruction. According to the zoning plan, a **family house or a farmstead** can be built here, and **zoning approval is sufficient for construction to start.** 

This beautiful place in the middle of nature, yet not completely isolated, guarantees perfect privacy, peace, and a sense of security. The dominant feature of the area with meadows, forests, and rivers is the popular ruins of Gothic Svojanov Castle, and there are other historical and natural monuments in the vicinity. Svojanov has bus connections with the surrounding towns, and the drive from Brno takes less than 1 hour by car.